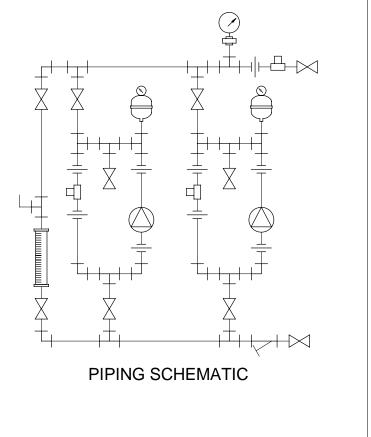

## NOTES:

- 1. ALL PIPING AND FITTINGS SHALL BE 1/2" SCH. 80 PVC SOCKET WELD WITH EPDM SEALS UNLESS OTHERWISE REQUIRED BY COMPONENTS.
- 2. ALL DIMENSIONS ARE IN INCHES AND ARE SHOWN FOR REFERENCE ONLY.