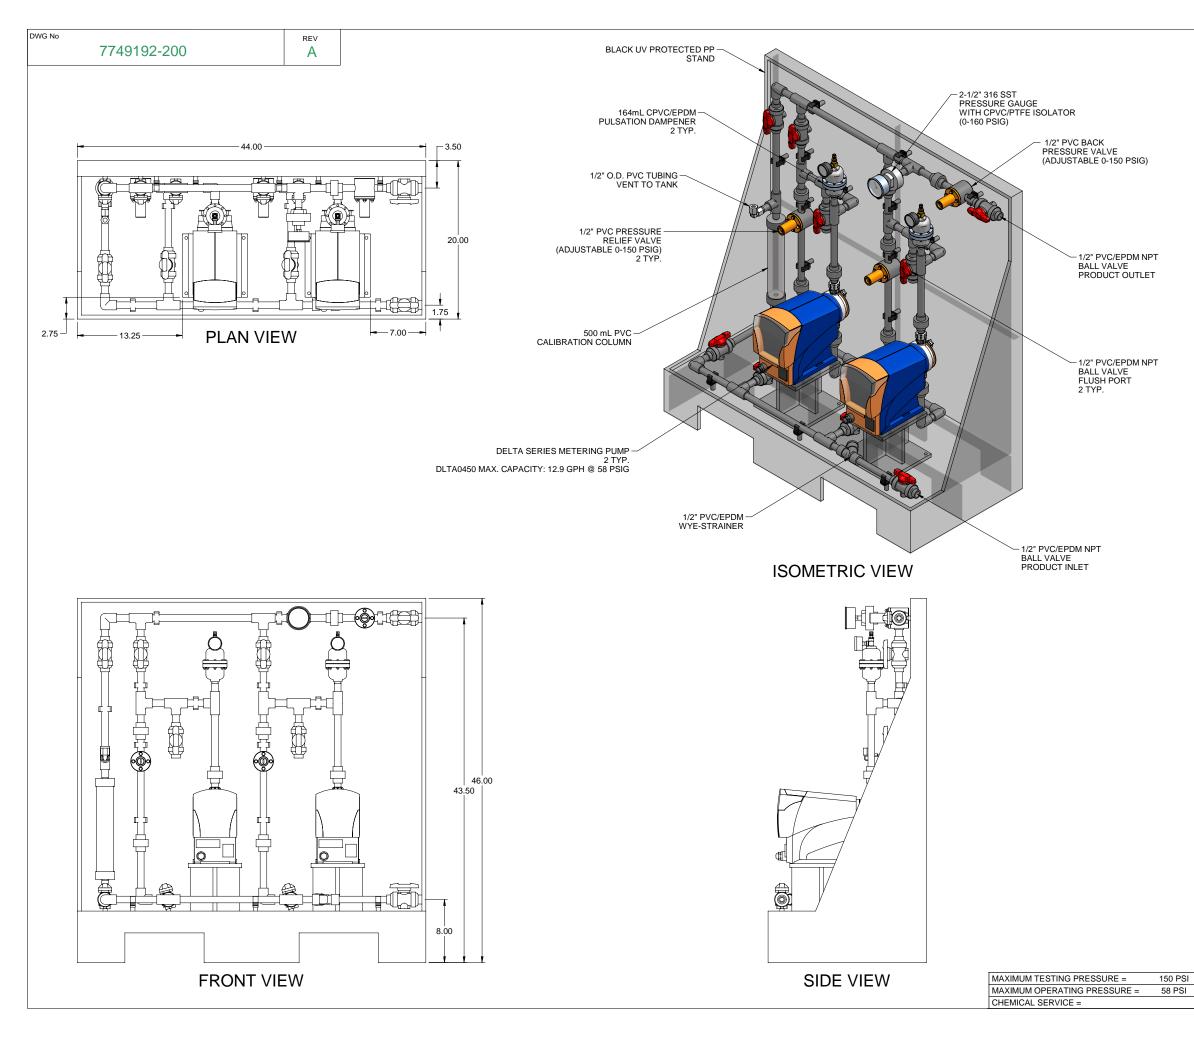

## NOTES:

- 1. ALL PIPING AND FITTINGS SHALL BE 1/2" SCH. 80 PVC SOCKET WELD WITH EPDM SEALS UNLESS OTHERWISE REQUIRED BY COMPONENTS.
- 2. ALL DIMENSIONS ARE IN INCHES AND ARE SHOWN FOR REFERENCE ONLY.