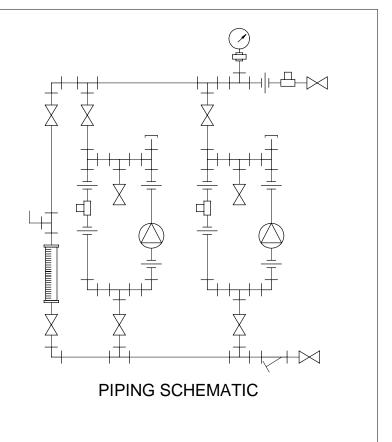

## NOTES:

- 1. ALL PIPING AND FITTINGS SHALL BE 1/2" SCH. 80 PVC SOCKET WELD WITH EPDM SEALS UNLESS OTHERWISE REQUIRED BY COMPONENTS.
- 2. ALL DIMENSIONS ARE IN INCHES AND ARE SHOWN FOR REFERENCE ONLY.