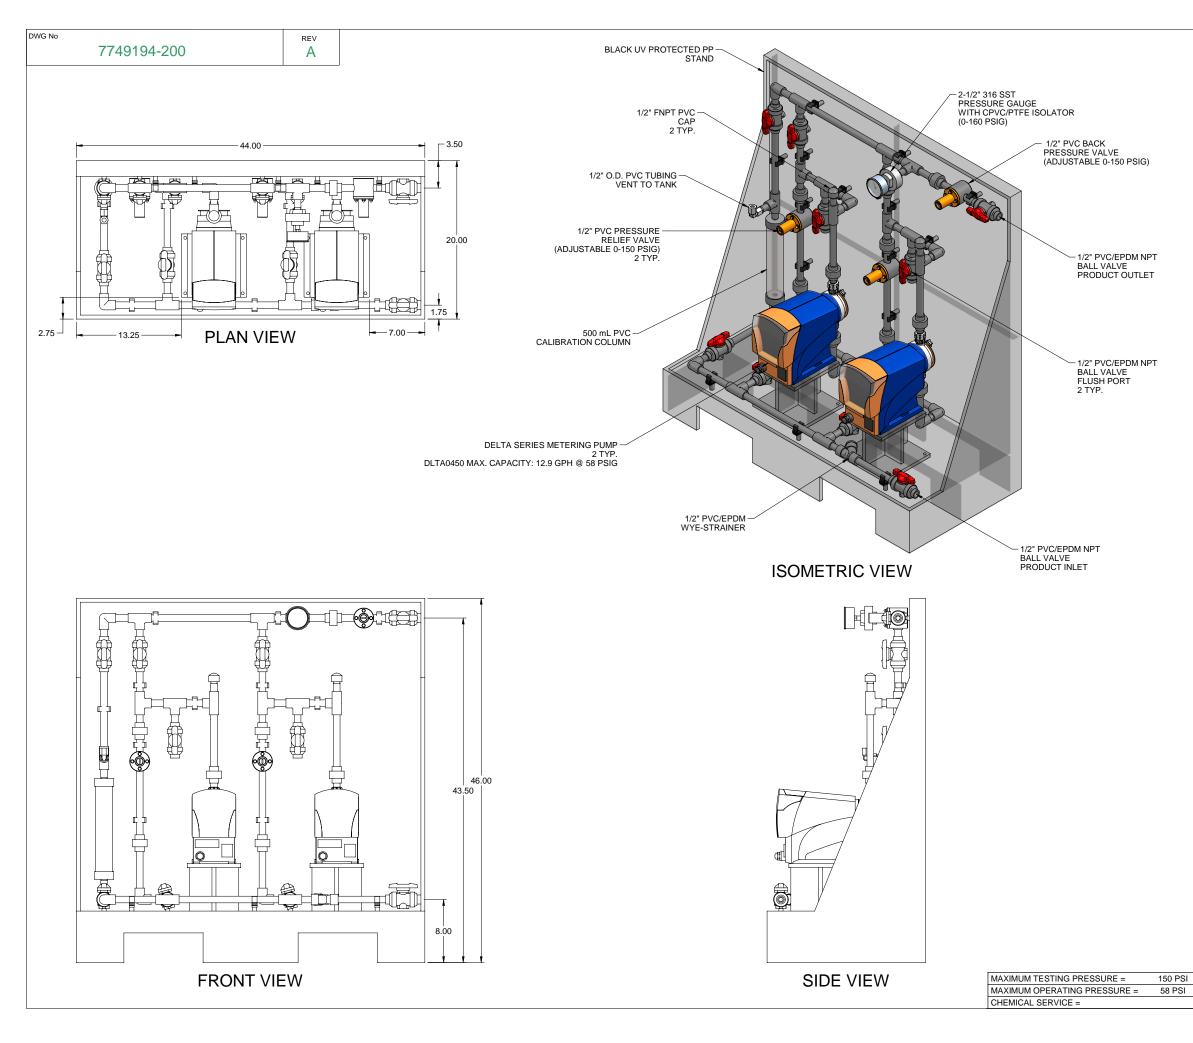

## NOTES:

- 1. ALL PIPING AND FITTINGS SHALL BE 1/2" SCH. 80 PVC SOCKET WELD WITH EPDM SEALS UNLESS OTHERWISE REQUIRED BY COMPONENTS.
- 2. ALL DIMENSIONS ARE IN INCHES AND ARE SHOWN FOR REFERENCE ONLY.