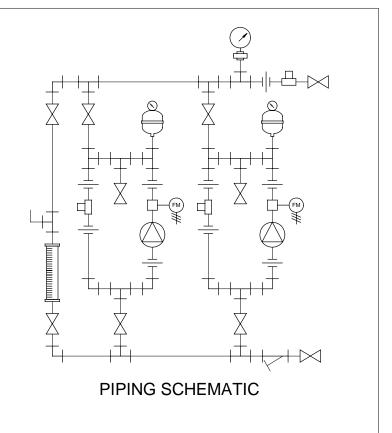

## NOTES:

- 1. ALL PIPING AND FITTINGS SHALL BE 1/2" SCH. 80 PVC SOCKET WELD WITH EPDM SEALS UNLESS OTHERWISE REQUIRED BY COMPONENTS.
- 2. ALL DIMENSIONS ARE IN INCHES AND ARE SHOWN FOR REFERENCE ONLY.