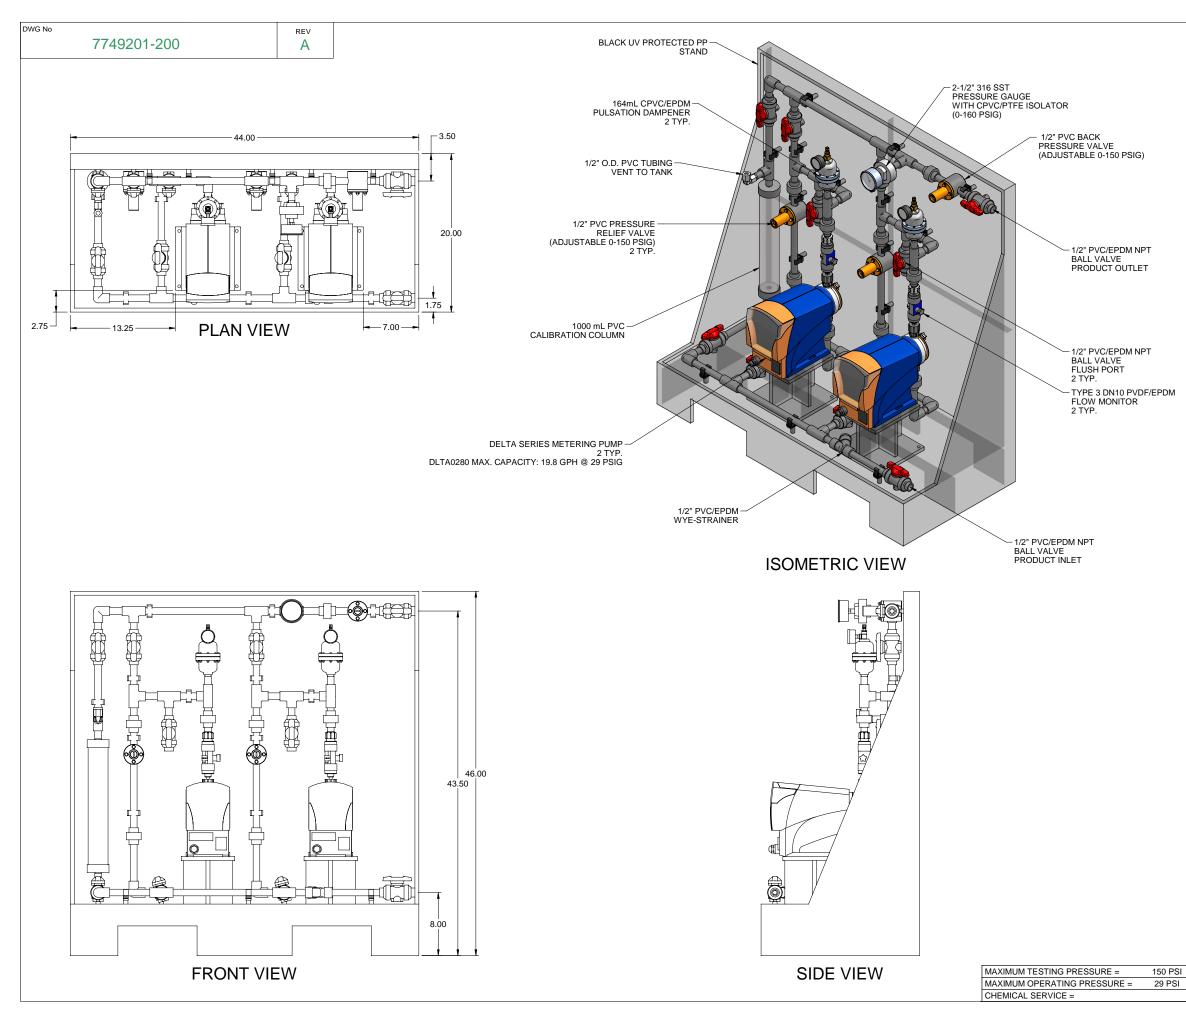

## NOTES:

- 1. ALL PIPING AND FITTINGS SHALL BE 1/2" SCH. 80 PVC SOCKET WELD WITH EPDM SEALS UNLESS OTHERWISE REQUIRED BY COMPONENTS.
- 2. ALL DIMENSIONS ARE IN INCHES AND ARE SHOWN FOR REFERENCE ONLY.