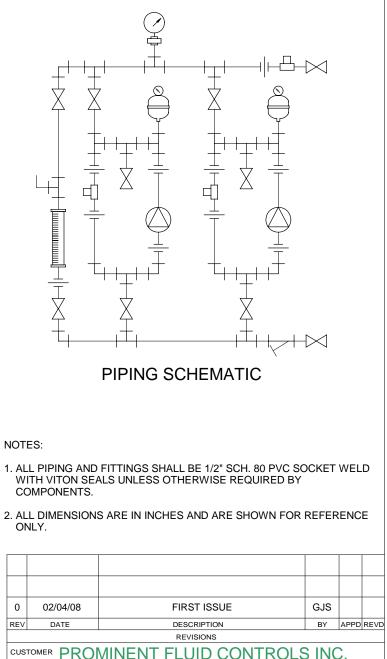

| (PRE-EN | IGINEI | ERED | SYSTE | EM) |
|---------|--------|------|-------|-----|

| 7749202 | PURCHASE ORDER No |  |  |
|---------|-------------------|--|--|
|         |                   |  |  |

| SS2-G_FLOC | R_050 | _PVC\EPDM_ | PD |
|------------|-------|------------|----|
| GENERA     | L ARR | ANGEMENT   |    |