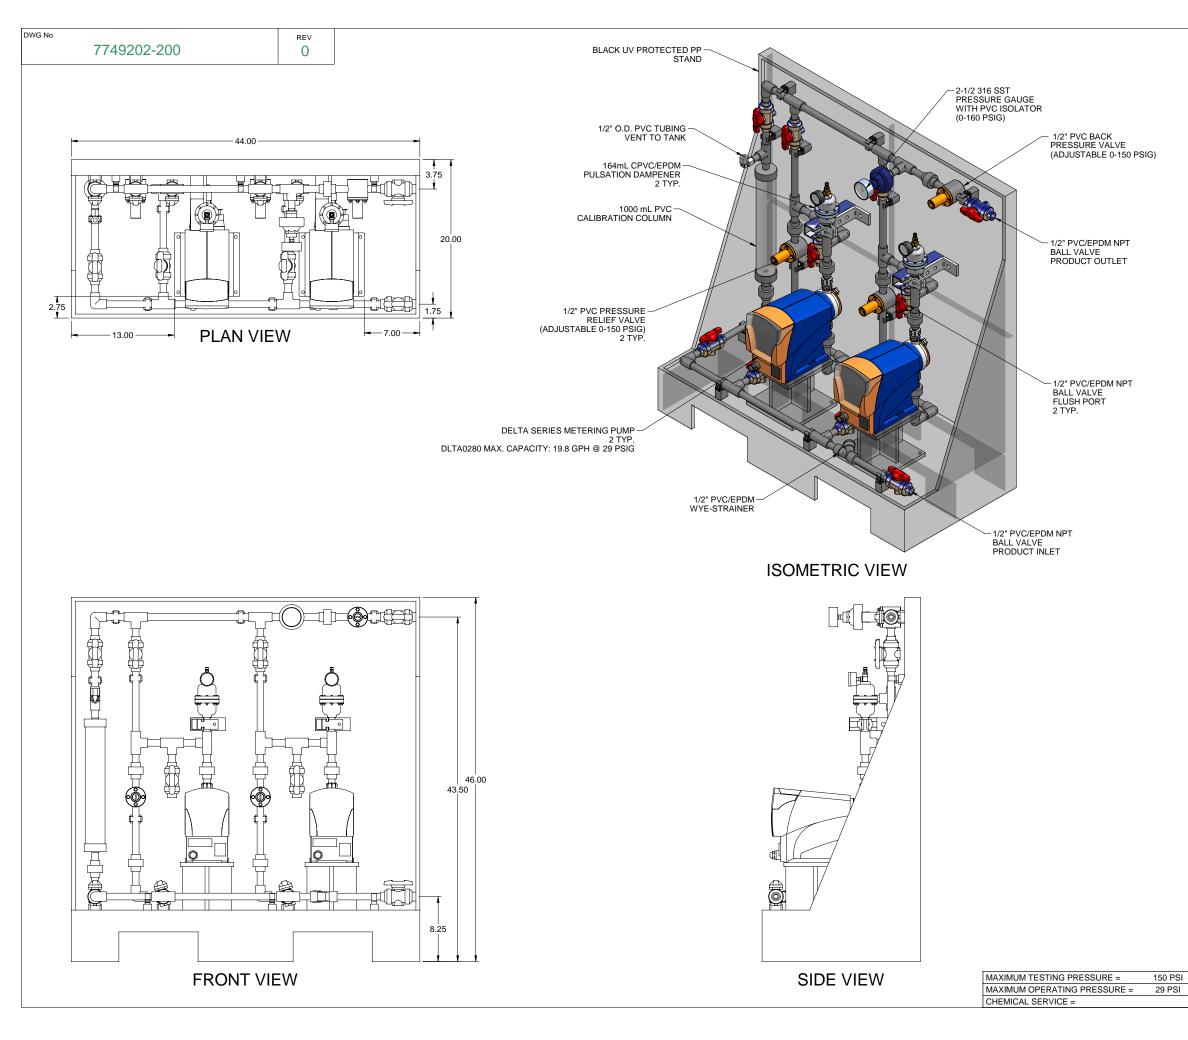

| (PRE-EN | IGINEI | ERED | SYSTE | EM) |
|---------|--------|------|-------|-----|

| 7749202 | PURCHASE ORDER No |  |  |
|---------|-------------------|--|--|
|         |                   |  |  |

| SS2-G_FLOC | R_050 | _PVC\EPDM_ | PD |
|------------|-------|------------|----|
| GENERA     | L ARR | ANGEMENT   |    |