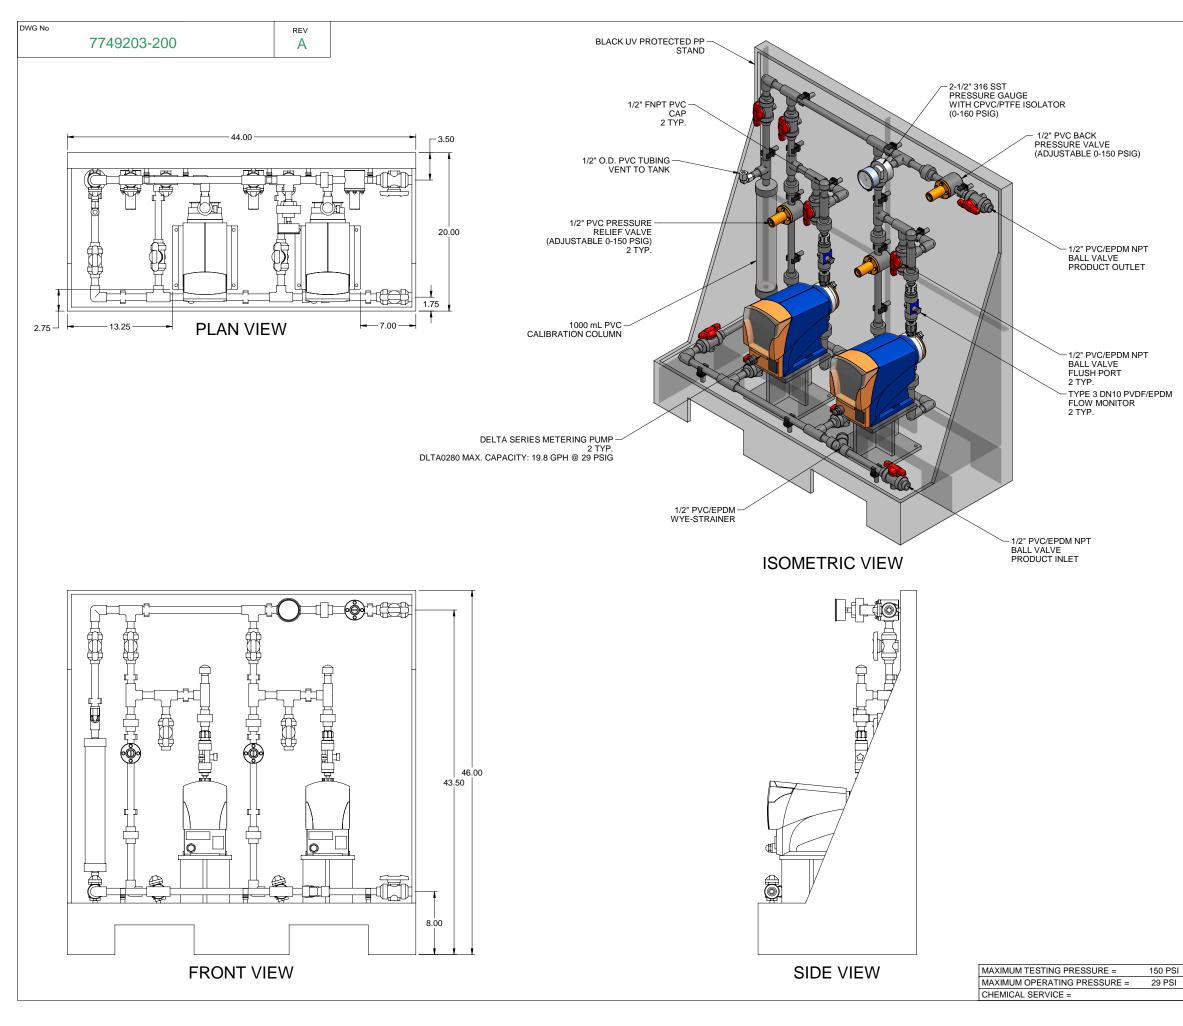

## NOTES:

- 1. ALL PIPING AND FITTINGS SHALL BE 1/2" SCH. 80 PVC SOCKET WELD WITH EPDM SEALS UNLESS OTHERWISE REQUIRED BY COMPONENTS.
- 2. ALL DIMENSIONS ARE IN INCHES AND ARE SHOWN FOR REFERENCE ONLY.