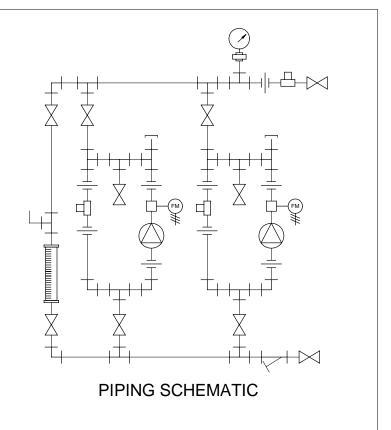

## NOTES:

- 1. ALL PIPING AND FITTINGS SHALL BE 1/2" SCH. 80 PVC SOCKET WELD WITH EPDM SEALS UNLESS OTHERWISE REQUIRED BY COMPONENTS.
- 2. ALL DIMENSIONS ARE IN INCHES AND ARE SHOWN FOR REFERENCE ONLY.