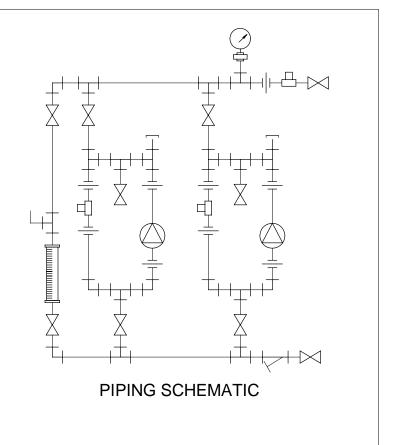

## NOTES:

- 1. ALL PIPING AND FITTINGS SHALL BE 1/2" SCH. 80 PVC SOCKET WELD WITH EPDM SEALS UNLESS OTHERWISE REQUIRED BY COMPONENTS.
- 2. ALL DIMENSIONS ARE IN INCHES AND ARE SHOWN FOR REFERENCE ONLY.

| A                              | 05/14/09                                                                          | REVISED PER BASIC SKID                                                                                                             |                   |                                                                                                                                              | GJS         |         |           |   |
|--------------------------------|-----------------------------------------------------------------------------------|------------------------------------------------------------------------------------------------------------------------------------|-------------------|----------------------------------------------------------------------------------------------------------------------------------------------|-------------|---------|-----------|---|
| 0                              | 02/04/08                                                                          | FIRST ISSUE                                                                                                                        |                   |                                                                                                                                              |             | GJS     |           |   |
| REV                            | DATE                                                                              | DESCRIPTION                                                                                                                        |                   |                                                                                                                                              | BY          | APPD    | REVE      |   |
|                                |                                                                                   | REVISIONS                                                                                                                          |                   |                                                                                                                                              |             |         |           |   |
| cus                            | TOMER PRO                                                                         | MINENT F                                                                                                                           | LUID CO           | NT                                                                                                                                           | ROLS        | S INC   | С.        |   |
|                                | (F                                                                                | PRE-ENGI                                                                                                                           | NEERED            | SY                                                                                                                                           | <b>STEI</b> | M)      |           |   |
| JOB                            | No                                                                                | 7749204                                                                                                                            | PURCHASE O        | RDER No                                                                                                                                      |             |         |           |   |
| TITLE SS2-G FLOOR 050 PVC\EPDM |                                                                                   |                                                                                                                                    |                   |                                                                                                                                              |             |         |           |   |
| GENERAL ARRANGEMENT            |                                                                                   |                                                                                                                                    |                   |                                                                                                                                              |             |         |           |   |
|                                |                                                                                   | S THE PROPERTY OF PROM<br>RRED WITHOUT THE WRITT                                                                                   |                   |                                                                                                                                              |             |         | R         |   |
| E                              | ENGINEERS SEAL ProMinent ProMinent R ProMinent R THE PROMINENT GROUP OF COMPANIES |                                                                                                                                    |                   |                                                                                                                                              |             |         |           | R |
|                                |                                                                                   | PITTSB                                                                                                                             | URGH, PA USA      | V                                                                                                                                            | WW.PRO      | MINENT. | JS        |   |
|                                |                                                                                   | PROMINENT FLUID CONTROLS LTD.<br>490 SOUTHGATE DRIVE.<br>GUELPH, ONTARIO, CANADA<br>N1H 6J3<br>TEL. 519 836 5692 FAX: 519 836 5526 |                   | PROMINENT FLUID CONTROLS INC.<br>RIDC PARK WEST<br>136 INDUSTRY DRIVE,<br>PITTSBURGH P.A., USA. 15275<br>TEL. 412 787 2484 FAX. 412 787 0704 |             |         |           |   |
|                                |                                                                                   | TEL. 319 030 3092                                                                                                                  | FAX: 519 836 5226 |                                                                                                                                              |             | 100.41  | 2 101 010 | 4 |
|                                |                                                                                   | DESIGNED                                                                                                                           | GJS               |                                                                                                                                              | ROVED       | 170.41  | 2 101 010 | 4 |
|                                |                                                                                   | DESIGNED<br>DRAWN                                                                                                                  | GJS<br>GJS        | APPI<br>SCAI                                                                                                                                 | ROVED       | N.T.S   | S.        | 4 |
|                                |                                                                                   | DESIGNED                                                                                                                           | GJS               | APP                                                                                                                                          | ROVED       |         | S.        | 4 |
| DWG                            |                                                                                   | DESIGNED<br>DRAWN                                                                                                                  | GJS<br>GJS        | APPI<br>SCAI                                                                                                                                 | ROVED       | N.T.S   | S.        |   |