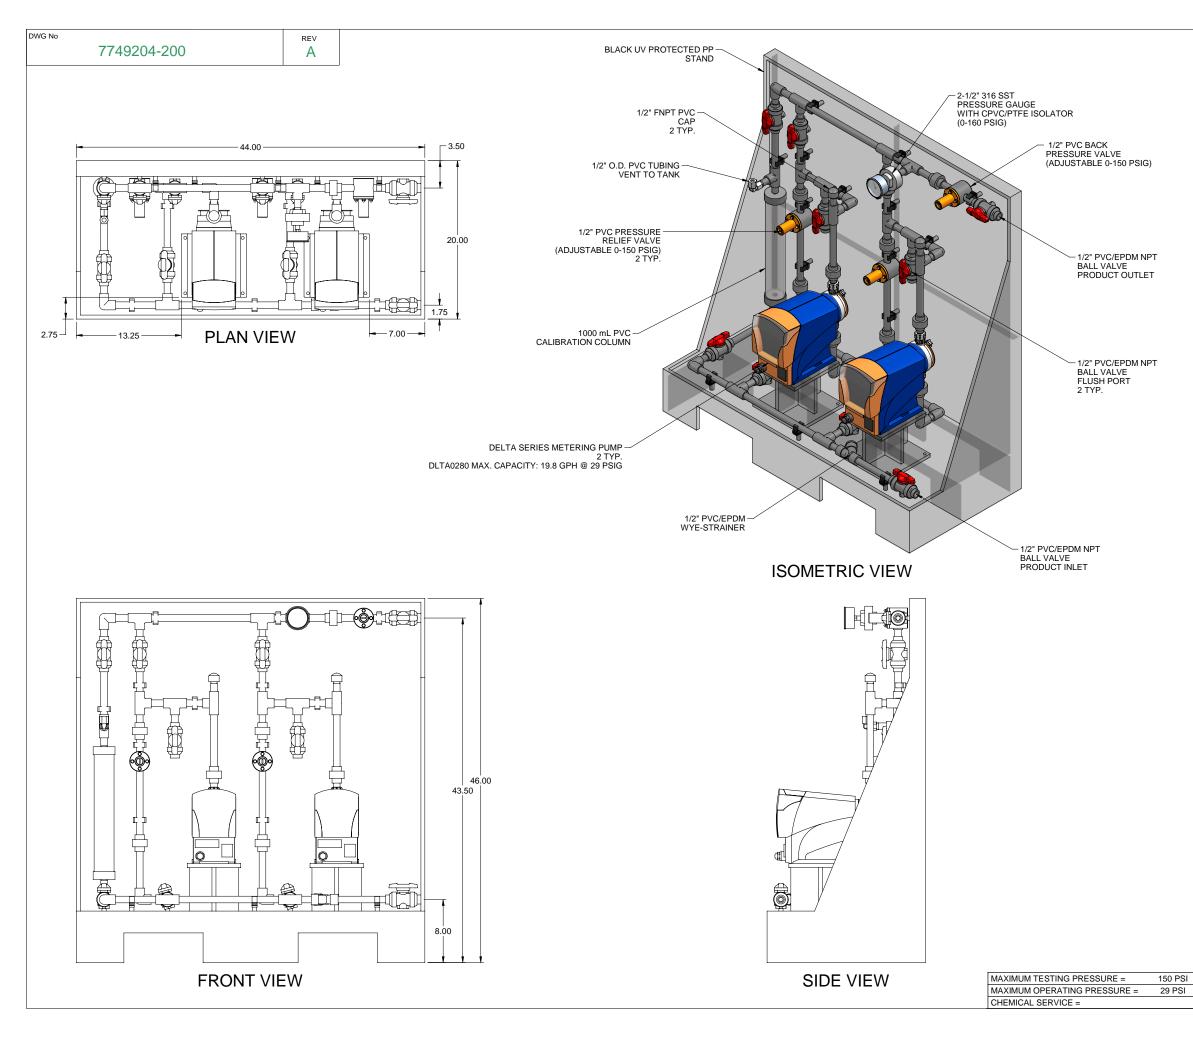

## NOTES:

- 1. ALL PIPING AND FITTINGS SHALL BE 1/2" SCH. 80 PVC SOCKET WELD WITH EPDM SEALS UNLESS OTHERWISE REQUIRED BY COMPONENTS.
- 2. ALL DIMENSIONS ARE IN INCHES AND ARE SHOWN FOR REFERENCE ONLY.

| A                              | 05/14/09                                                                          | REVISED PER BASIC SKID                                                                                                             |                   |                                                                                                                                              | GJS         |         |           |   |
|--------------------------------|-----------------------------------------------------------------------------------|------------------------------------------------------------------------------------------------------------------------------------|-------------------|----------------------------------------------------------------------------------------------------------------------------------------------|-------------|---------|-----------|---|
| 0                              | 02/04/08                                                                          | FIRST ISSUE                                                                                                                        |                   |                                                                                                                                              |             | GJS     |           |   |
| REV                            | DATE                                                                              | DESCRIPTION                                                                                                                        |                   |                                                                                                                                              | BY          | APPD    | REVE      |   |
|                                |                                                                                   | REVISIONS                                                                                                                          |                   |                                                                                                                                              |             |         |           |   |
| cus                            | TOMER PRO                                                                         | MINENT F                                                                                                                           | LUID CO           | NT                                                                                                                                           | ROLS        | S INC   | С.        |   |
|                                | (F                                                                                | PRE-ENGI                                                                                                                           | NEERED            | SY                                                                                                                                           | <b>STEI</b> | M)      |           |   |
| JOB                            | No                                                                                | 7749204                                                                                                                            | PURCHASE O        | RDER No                                                                                                                                      |             |         |           |   |
| TITLE SS2-G FLOOR 050 PVC\EPDM |                                                                                   |                                                                                                                                    |                   |                                                                                                                                              |             |         |           |   |
| GENERAL ARRANGEMENT            |                                                                                   |                                                                                                                                    |                   |                                                                                                                                              |             |         |           |   |
|                                |                                                                                   | S THE PROPERTY OF PROM<br>RRED WITHOUT THE WRITT                                                                                   |                   |                                                                                                                                              |             |         | R         |   |
| E                              | ENGINEERS SEAL ProMinent ProMinent R ProMinent R THE PROMINENT GROUP OF COMPANIES |                                                                                                                                    |                   |                                                                                                                                              |             |         |           | R |
|                                |                                                                                   | PITTSB                                                                                                                             | URGH, PA USA      | V                                                                                                                                            | WW.PRO      | MINENT. | JS        |   |
|                                |                                                                                   | PROMINENT FLUID CONTROLS LTD.<br>490 SOUTHGATE DRIVE.<br>GUELPH, ONTARIO, CANADA<br>N1H 6J3<br>TEL. 519 836 5692 FAX: 519 836 5526 |                   | PROMINENT FLUID CONTROLS INC.<br>RIDC PARK WEST<br>136 INDUSTRY DRIVE,<br>PITTSBURGH P.A., USA. 15275<br>TEL. 412 787 2484 FAX. 412 787 0704 |             |         |           |   |
|                                |                                                                                   | TEL. 319 030 3092                                                                                                                  | FAX: 519 836 5226 |                                                                                                                                              |             | 100.41  | 2 101 010 | 4 |
|                                |                                                                                   | DESIGNED                                                                                                                           | GJS               |                                                                                                                                              | ROVED       | 170.41  | 2 101 010 | 4 |
|                                |                                                                                   | DESIGNED<br>DRAWN                                                                                                                  | GJS<br>GJS        | APPI<br>SCAI                                                                                                                                 | ROVED       | N.T.S   | S.        | 4 |
|                                |                                                                                   | DESIGNED                                                                                                                           | GJS               | APP                                                                                                                                          | ROVED       |         | S.        | 4 |
| DWG                            |                                                                                   | DESIGNED<br>DRAWN                                                                                                                  | GJS<br>GJS        | APPI<br>SCAI                                                                                                                                 | ROVED       | N.T.S   | S.        |   |