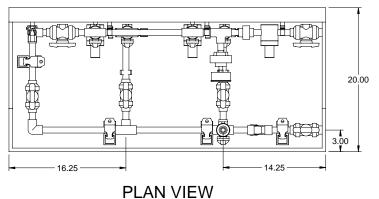

## NOTES:

- 1. ALL PIPING AND FITTINGS SHALL BE 1/2" SCH. 80 CPVC SOCKET WELD WITH VITON SEALS UNLESS OTHERWISE REQUIRED BY COMPONENTS.
- 2. ALL VALVES TO BE VENTED.
- 3. ALL DIMENSIONS ARE IN INCHES AND ARE SHOWN FOR REFERENCE ONLY.