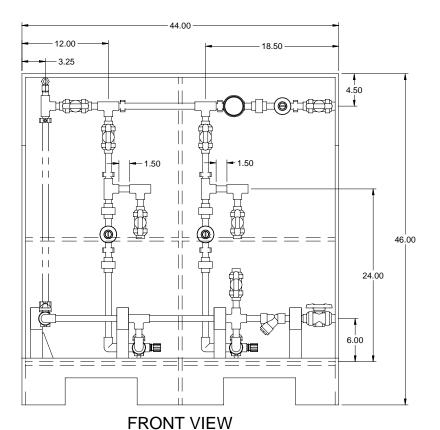

## NOTES:

- 1. ALL PIPING AND FITTINGS SHALL BE 1/2" SCH. 80 CPVC SOCKET WELD WITH VITON SEALS UNLESS OTHERWISE REQUIRED BY COMPONENTS.
- 2. ALL VALVES TO BE VENTED.
- 3. ALL DIMENSIONS ARE IN INCHES AND ARE SHOWN FOR REFERENCE ONLY.