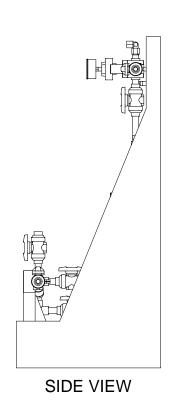

## NOTES:

- 1. ALL PIPING AND FITTINGS SHALL BE 1/2" SCH. 80 CPVC SOCKET WELD WITH VITON SEALS UNLESS OTHERWISE REQUIRED BY COMPONENTS.
- 2. ALL VALVES TO BE VENTED.
- 3. ALL DIMENSIONS ARE IN INCHES AND ARE SHOWN FOR REFERENCE ONLY.