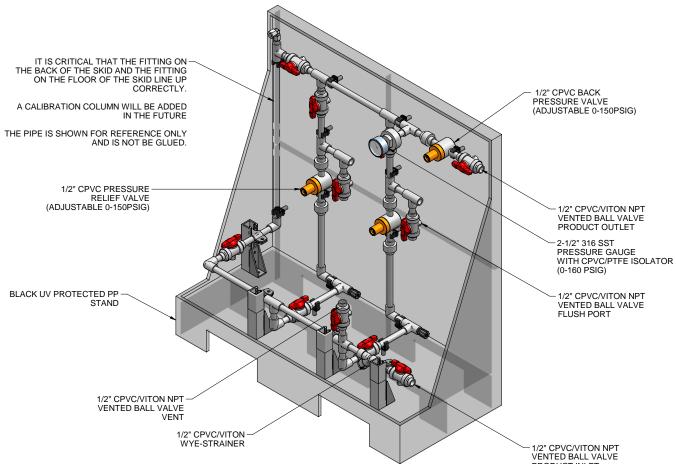

7749205-200

REV 0

ISOMETRIC VIEW

## NOTES:

- 1. ALL PIPING AND FITTINGS SHALL BE 1/2" SCH. 80 CPVC SOCKET WELD WITH VITON SEALS UNLESS OTHERWISE REQUIRED BY COMPONENTS.
- 2. ALL VALVES TO BE VENTED.
- 3. ALL DIMENSIONS ARE IN INCHES AND ARE SHOWN FOR REFERENCE ONLY.