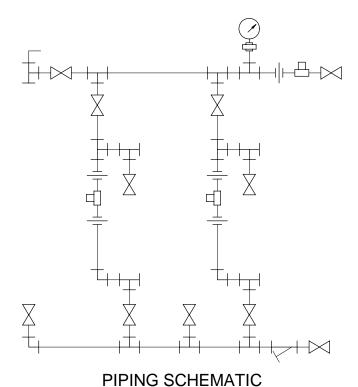

## NOTES:

- 1. ALL PIPING AND FITTINGS SHALL BE 1/2" SCH. 80 CPVC SOCKET WELD WITH VITON SEALS UNLESS OTHERWISE REQUIRED BY COMPONENTS.
- 2. ALL VALVES TO BE VENTED.
- 3. ALL DIMENSIONS ARE IN INCHES AND ARE SHOWN FOR REFERENCE ONLY.

CUSTOMER PROMINENT FLUID CONTROLS INC. (PRE-ENGINEERED SYSTEM) 7749205 JOB No

SS2-A-B-C-D\_FLOOR\_050\_CPVC\VITON-V BASIC SKID GENERAL ARRANGEMENT

PITTSBURGH PAUSA

ENGINEERS SEAL

WWW.PROMINENT.US

|                         | 2011011,1710071               |                     |                               |                  |  |  |
|-------------------------|-------------------------------|---------------------|-------------------------------|------------------|--|--|
| PROMINENT FLU           | PROMINENT FLUID CONTROLS LTD. |                     | PROMINENT FLUID CONTROLS INC. |                  |  |  |
| 490 SOUTHGATE DRIVE.    |                               |                     | RIDC PARK WEST                |                  |  |  |
| GUELPH, ONTARIO, CANADA |                               | 136 INDUSTRY DRIVE, |                               |                  |  |  |
| N1H 6J3                 | √1H 6J3                       |                     | PITTSBURGH P.A., USA. 15275   |                  |  |  |
| TEL. 519 836 5692       | FAX. 519 836 5226             | TEL. 4              | 12 787 2484 F                 | AX. 412 787 0704 |  |  |
| DESIGNED                | GJS                           | APP                 | APPROVED                      |                  |  |  |
| DRAWN                   | GJS                           | SCA                 | LE N                          | N.T.S.           |  |  |
| CHECKED                 | JMS                           | DAT                 | E 12                          | 2/22/08          |  |  |
|                         |                               |                     | REV                           | PAGE             |  |  |
| 0205-200                |                               |                     | 0                             | 1/1              |  |  |