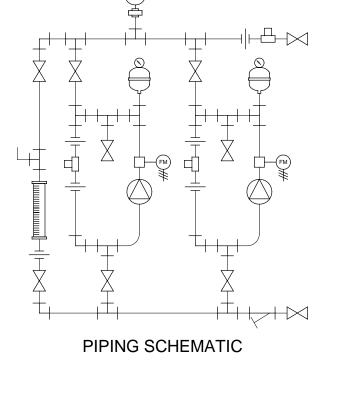

## NOTES:

- 1. ALL PIPING AND FITTINGS SHALL BE 1/2" SCH. 80 CPVC SOCKET WELD WITH EPDM SEALS UNLESS OTHERWISE REQUIRED BY COMPONENTS.
- 2. ALL VALVES TO BE VENTED.
- 3. ALL DIMENSIONS ARE IN INCHES AND ARE SHOWN FOR REFERENCE ONLY.

CUSTOMER PROMINENT FLUID CONTROLS INC. (PRE-ENGINEERED SYSTEM)

7749207 PURCHASE ORDER No

SS2-A\_FLOOR\_050\_CPVC\VITON-V\_PD\_FM GENERAL ARRANGEMENT

THIS DRAWING IS THE PROPERTY OF PROMINENT FLUID CONTROLS INC. AND SHALL NOT BE COPIED OR TRANSFERRED WITHOUT THE WRITTEN CONSENT OF PROMINENT FLUID CONTROLS INC.