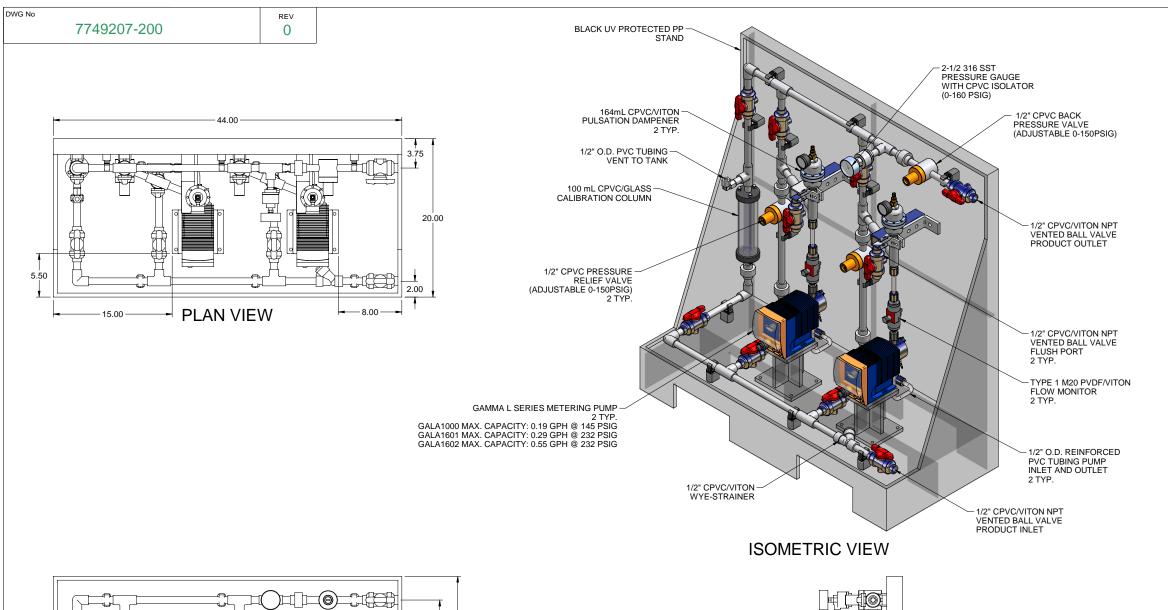

## NOTES:

- 1. ALL PIPING AND FITTINGS SHALL BE 1/2" SCH. 80 CPVC SOCKET WELD WITH EPDM SEALS UNLESS OTHERWISE REQUIRED BY COMPONENTS.
- 2. ALL VALVES TO BE VENTED.
- 3. ALL DIMENSIONS ARE IN INCHES AND ARE SHOWN FOR REFERENCE ONLY.

CUSTOMER PROMINENT FLUID CONTROLS INC. (PRE-ENGINEERED SYSTEM)

7749207 PURCHASE ORDER No

SS2-A\_FLOOR\_050\_CPVC\VITON-V\_PD\_FM GENERAL ARRANGEMENT

THIS DRAWING IS THE PROPERTY OF PROMINENT FLUID CONTROLS INC. AND SHALL NOT BE COPIED OR TRANSFERRED WITHOUT THE WRITTEN CONSENT OF PROMINENT FLUID CONTROLS INC.

MAXIMUM TESTING PRESSURE = 150 PSI DWG No MAXIMUM OPERATING PRESSURE = 145-232 PSI CHEMICAL SERVICE =

7749207-200

1/1 U