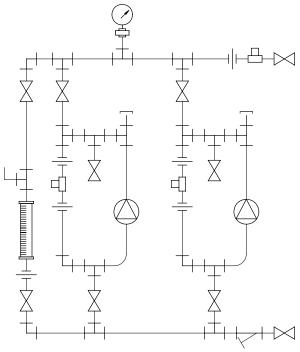

8.25

FRONT VIEW

- 1. ALL PIPING AND FITTINGS SHALL BE 1/2" SCH. 80 CPVC SOCKET WELD WITH EPDM SEALS UNLESS OTHERWISE REQUIRED BY
- 3. ALL DIMENSIONS ARE IN INCHES AND ARE SHOWN FOR REFERENCE

SS2-A\_FLOOR\_050\_CPVC\VITON-V GENERAL ARRANGEMENT

MAXIMUM TESTING PRESSURE = 150 PSI

SIDE VIEW

MAXIMUM OPERATING PRESSURE = 145-232 PSI CHEMICAL SERVICE =