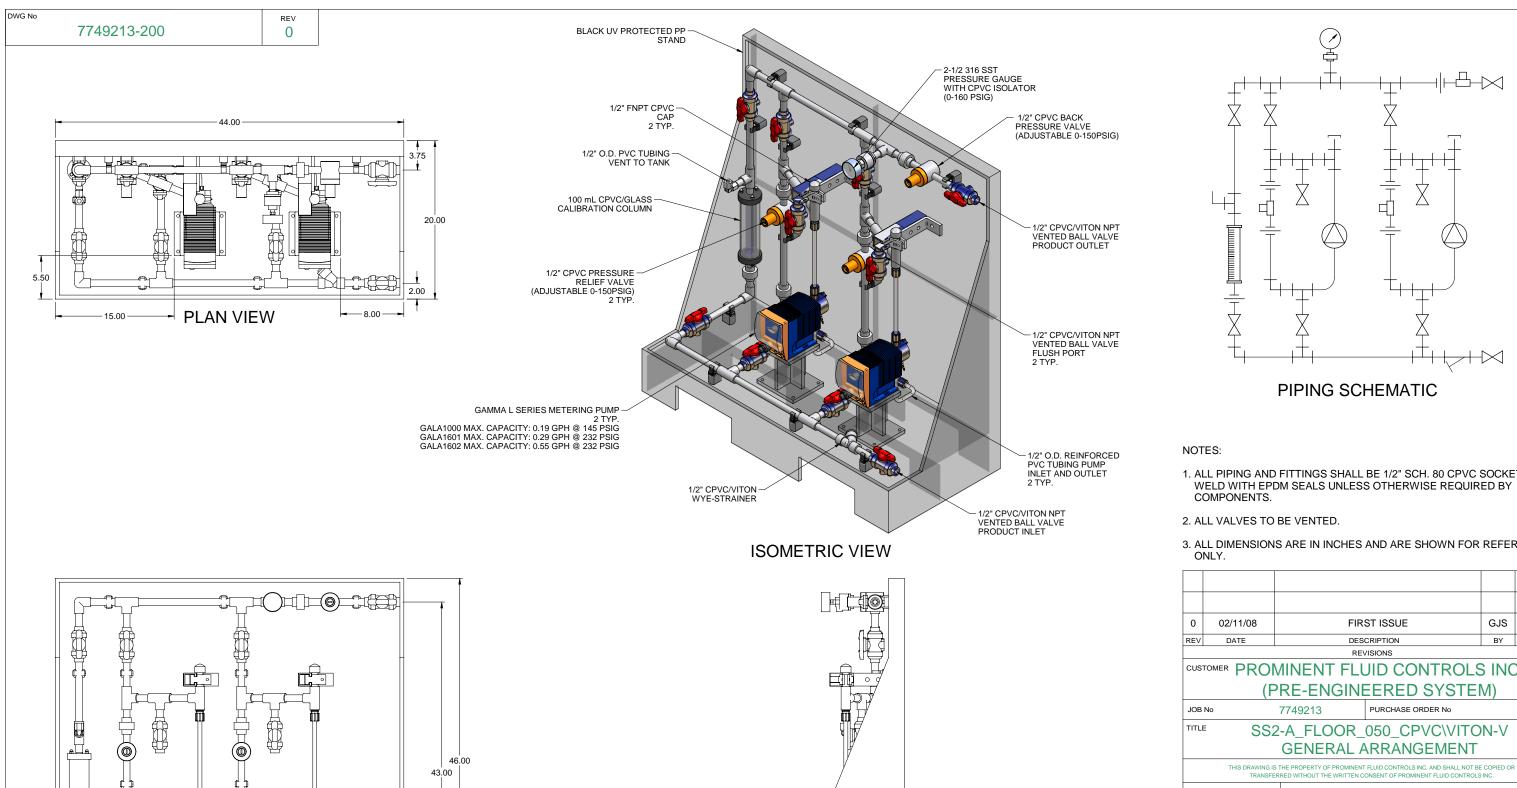

8.25

FRONT VIEW

- 1. ALL PIPING AND FITTINGS SHALL BE 1/2" SCH. 80 CPVC SOCKET WELD WITH EPDM SEALS UNLESS OTHERWISE REQUIRED BY
- 3. ALL DIMENSIONS ARE IN INCHES AND ARE SHOWN FOR REFERENCE

SS2-A\_FLOOR\_050\_CPVC\VITON-V GENERAL ARRANGEMENT

MAXIMUM TESTING PRESSURE = 150 PSI

SIDE VIEW

MAXIMUM OPERATING PRESSURE = 145-232 PSI CHEMICAL SERVICE =