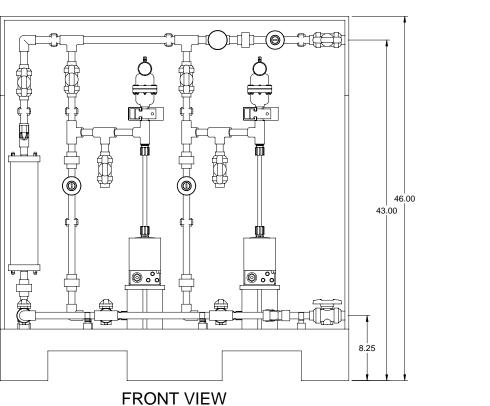

## NOTES:

- 1. ALL PIPING AND FITTINGS SHALL BE 1/2" SCH. 80 CPVC SOCKET WELD WITH EPDM SEALS UNLESS OTHERWISE REQUIRED BY COMPONENTS.
- 2. ALL VALVES TO BE VENTED.
- 3. ALL DIMENSIONS ARE IN INCHES AND ARE SHOWN FOR REFERENCE ONLY.