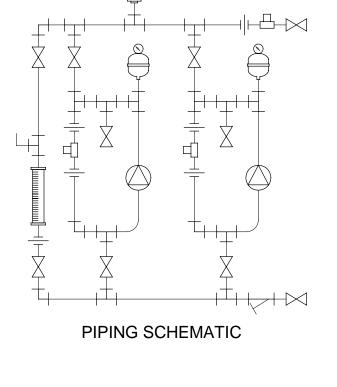

## NOTES:

- 1. ALL PIPING AND FITTINGS SHALL BE 1/2" SCH. 80 CPVC SOCKET WELD WITH EPDM SEALS UNLESS OTHERWISE REQUIRED BY COMPONENTS.
- 2. ALL VALVES TO BE VENTED.
- 3. ALL DIMENSIONS ARE IN INCHES AND ARE SHOWN FOR REFERENCE ONLY.