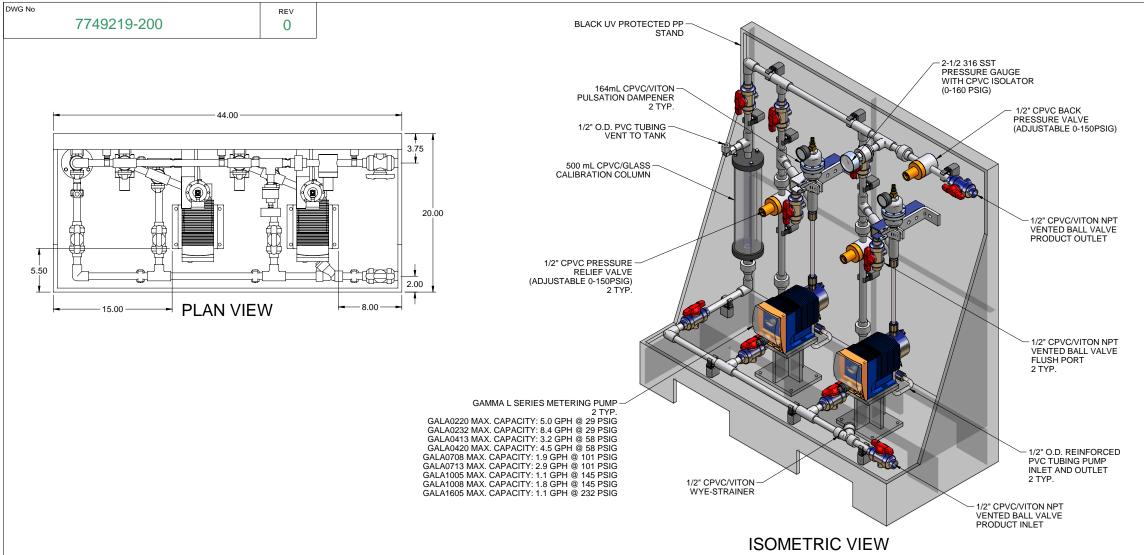

## NOTES:

- 1. ALL PIPING AND FITTINGS SHALL BE 1/2" SCH. 80 CPVC SOCKET WELD WITH EPDM SEALS UNLESS OTHERWISE REQUIRED BY COMPONENTS.
- 2. ALL VALVES TO BE VENTED.
- 3. ALL DIMENSIONS ARE IN INCHES AND ARE SHOWN FOR REFERENCE ONLY.

CUSTOMER PROMINENT FLUID CONTROLS INC. (PRE-ENGINEERED SYSTEM)

JOB No 7749219 PURCHASE ORDER No

> SS2-C\_FLOOR\_050\_CPVC\VITON-V\_PD GENERAL ARRANGEMENT

THIS DRAWING IS THE PROPERTY OF PROMINENT FLUID CONTROLS INC. AND SHALL NOT BE COPIED OR TRANSFERRED WITHOUT THE WRITTEN CONSENT OF PROMINENT FLUID CONTROLS INC.

MAXIMUM TESTING PRESSURE = 150 PSI DWG No MAXIMUM OPERATING PRESSURE = 29-232 PSI CHEMICAL SERVICE =

7749219-200

0 1/1