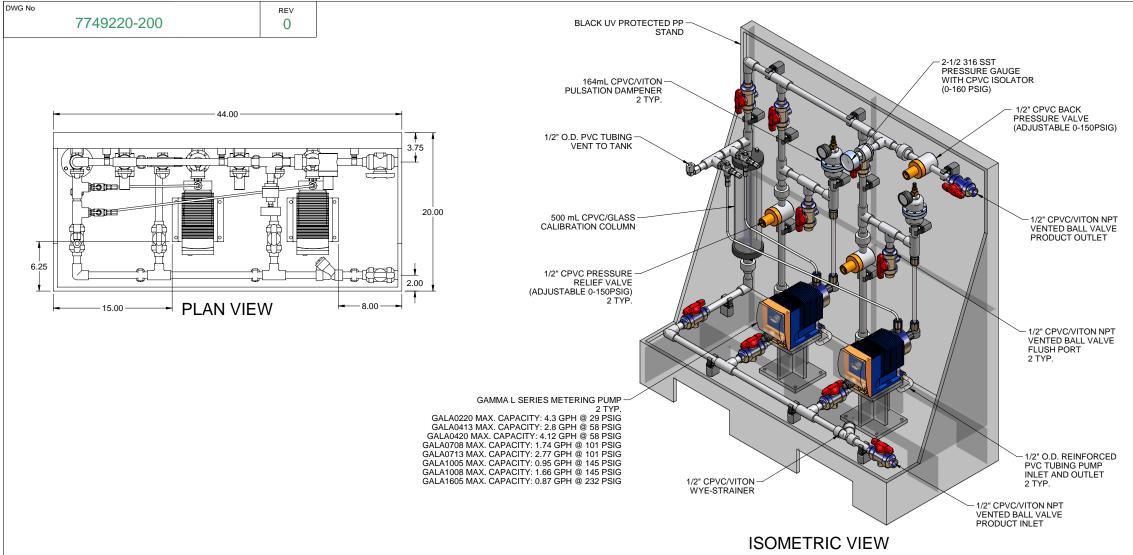

SIDE VIEW

MAXIMUM TESTING PRESSURE = 150 PSI MAXIMUM OPERATING PRESSURE = 29-232 PSI CHEMICAL SERVICE =

## NOTES:

- 1. ALL PIPING AND FITTINGS SHALL BE 1/2" SCH. 80 CPVC SOCKET WELD WITH EPDM SEALS UNLESS OTHERWISE REQUIRED BY COMPONENTS.
- 2. ALL VALVES TO BE VENTED.
- 3. ALL DIMENSIONS ARE IN INCHES AND ARE SHOWN FOR REFERENCE ONLY.

CUSTOMER PROMINENT FLUID CONTROLS INC. (PRE-ENGINEERED SYSTEM)

7749220 PURCHASE ORDER No JOB No

ENGINEERS SEAL

TITLE SS2-D FLOOR 050 CPVC\VITON-V DEGAS PD **GENERAL ARRANGEMENT** 

THIS DRAWING IS THE PROPERTY OF PROMINENT FLUID CONTROLS INC. AND SHALL NOT BE COPIED OR TRANSFERRED WITHOUT THE WRITTEN CONSENT OF PROMINENT FLUID CONTROLS INC.