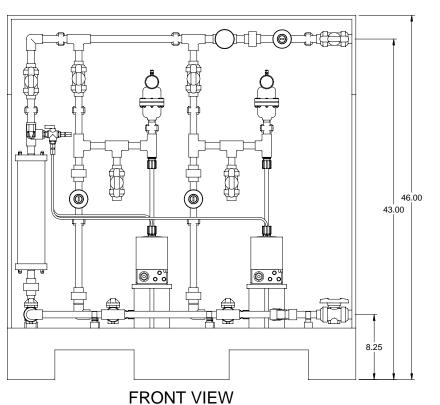

## NOTES:

- 1. ALL PIPING AND FITTINGS SHALL BE 1/2" SCH. 80 CPVC SOCKET WELD WITH EPDM SEALS UNLESS OTHERWISE REQUIRED BY COMPONENTS.
- 2. ALL VALVES TO BE VENTED.
- 3. ALL DIMENSIONS ARE IN INCHES AND ARE SHOWN FOR REFERENCE ONLY.

CUSTOMER PROMINENT FLUID CONTROLS INC. (PRE-ENGINEERED SYSTEM)

7749220 PURCHASE ORDER No JOB No

ENGINEERS SEAL

TITLE SS2-D FLOOR 050 CPVC\VITON-V DEGAS PD **GENERAL ARRANGEMENT** 

THIS DRAWING IS THE PROPERTY OF PROMINENT FLUID CONTROLS INC. AND SHALL NOT BE COPIED OR TRANSFERRED WITHOUT THE WRITTEN CONSENT OF PROMINENT FLUID CONTROLS INC.