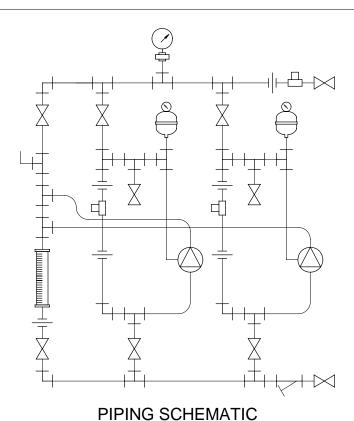

## NOTES:

- 1. ALL PIPING AND FITTINGS SHALL BE 1/2" SCH. 80 CPVC SOCKET WELD WITH EPDM SEALS UNLESS OTHERWISE REQUIRED BY COMPONENTS.
- 2. ALL VALVES TO BE VENTED.
- 3. ALL DIMENSIONS ARE IN INCHES AND ARE SHOWN FOR REFERENCE ONLY.