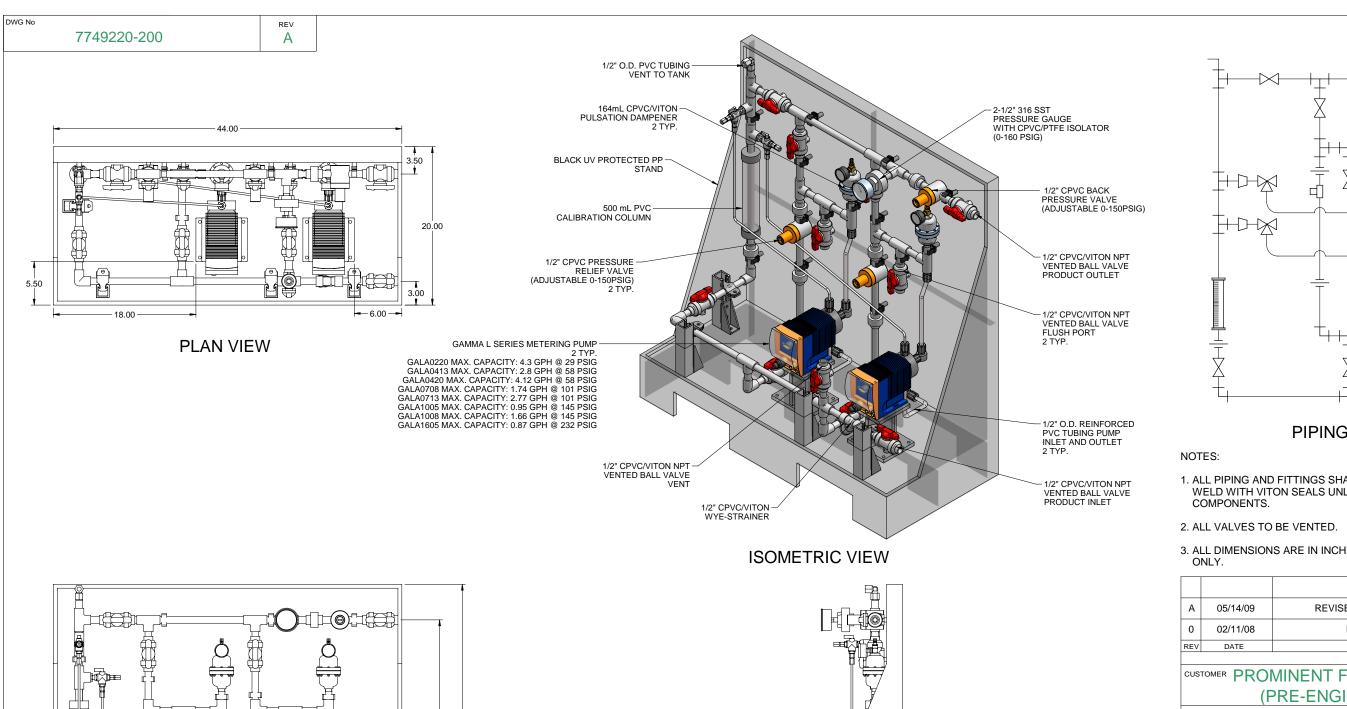

**FRONT VIEW** 

46.00

41.50

12.00

SIDE VIEW

MAXIMUM TESTING PRESSURE = 150 PSI MAXIMUM OPERATING PRESSURE = 29-150 PSI 7749220-200 CHEMICAL SERVICE =