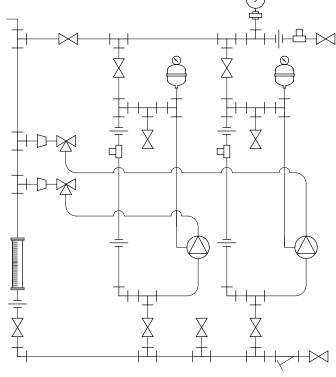

## PIPING SCHEMATIC

- 1. ALL PIPING AND FITTINGS SHALL BE 1/2" SCH. 80 CPVC SOCKET WELD WITH VITON SEALS UNLESS OTHERWISE REQUIRED BY
- 3. ALL DIMENSIONS ARE IN INCHES AND ARE SHOWN FOR REFERENCE

| Α         | 05/14/09 | REVISED PER BASIC SKID | GJS |      |      |  |  |  |  |
|-----------|----------|------------------------|-----|------|------|--|--|--|--|
| 0         | 02/11/08 | FIRST ISSUE            | GJS |      |      |  |  |  |  |
| REV       | DATE     | DESCRIPTION            | BY  | APPD | REVD |  |  |  |  |
| REVISIONS |          |                        |     |      |      |  |  |  |  |