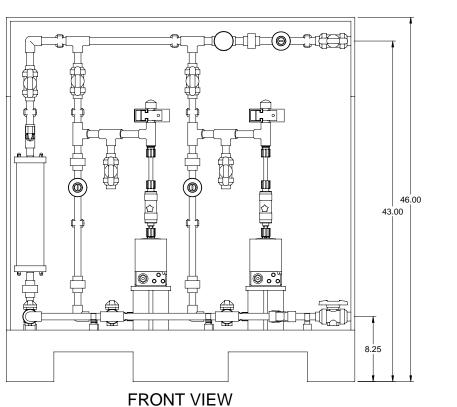

## NOTES:

- 1. ALL PIPING AND FITTINGS SHALL BE 1/2" SCH. 80 CPVC SOCKET WELD WITH EPDM SEALS UNLESS OTHERWISE REQUIRED BY COMPONENTS.
- 2. ALL VALVES TO BE VENTED.
- 3. ALL DIMENSIONS ARE IN INCHES AND ARE SHOWN FOR REFERENCE ONLY.