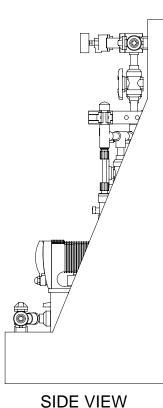

## NOTES:

- 1. ALL PIPING AND FITTINGS SHALL BE 1/2" SCH. 80 CPVC SOCKET WELD WITH EPDM SEALS UNLESS OTHERWISE REQUIRED BY COMPONENTS.
- 2. ALL VALVES TO BE VENTED.
- 3. ALL DIMENSIONS ARE IN INCHES AND ARE SHOWN FOR REFERENCE ONLY.