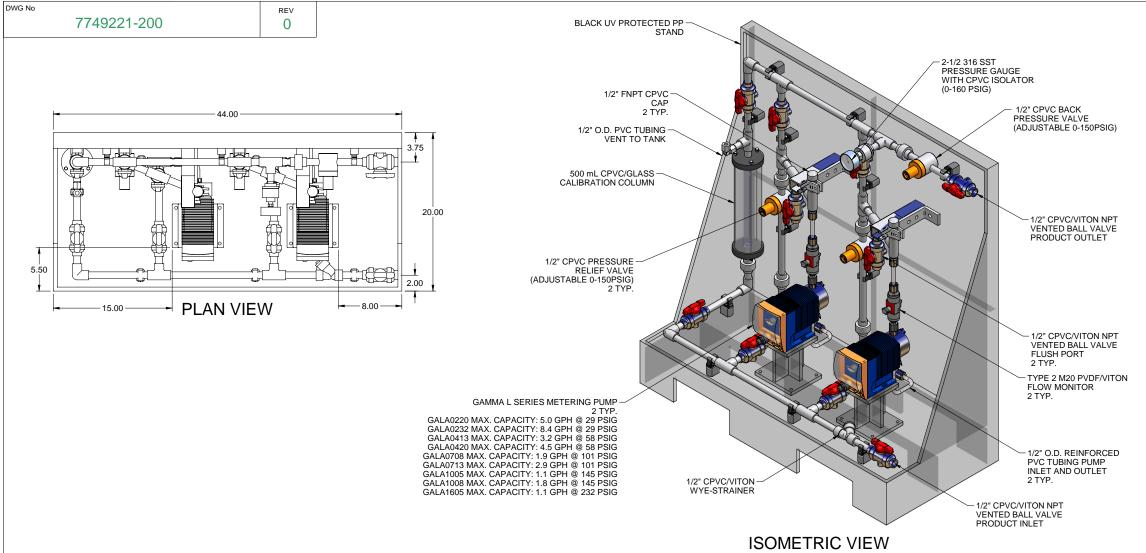

## NOTES:

- 1. ALL PIPING AND FITTINGS SHALL BE 1/2" SCH. 80 CPVC SOCKET WELD WITH EPDM SEALS UNLESS OTHERWISE REQUIRED BY COMPONENTS.
- 2. ALL VALVES TO BE VENTED.
- 3. ALL DIMENSIONS ARE IN INCHES AND ARE SHOWN FOR REFERENCE ONLY.

CUSTOMER PROMINENT FLUID CONTROLS INC. (PRE-ENGINEERED SYSTEM)

JOB No 7749211 TITLE

SS2-C\_FLOOR\_050\_CPVC\VITON-V\_FM GENERAL ARRANGEMENT

PURCHASE ORDER No

THIS DRAWING IS THE PROPERTY OF PROMINENT FLUID CONTROLS INC. AND SHALL NOT BE COPIED OR TRANSFERRED WITHOUT THE WRITTEN CONSENT OF PROMINENT FLUID CONTROLS INC.

MAXIMUM TESTING PRESSURE = 150 PSI DWG No MAXIMUM OPERATING PRESSURE = 29-232 PSI CHEMICAL SERVICE =

7749221-200