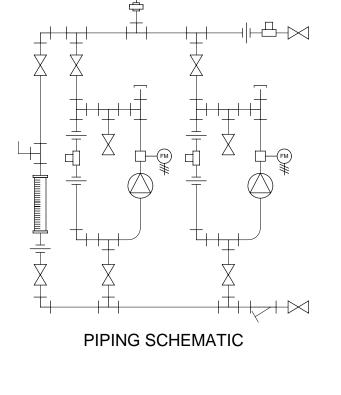

## NOTES:

- 1. ALL PIPING AND FITTINGS SHALL BE 1/2" SCH. 80 CPVC SOCKET WELD WITH EPDM SEALS UNLESS OTHERWISE REQUIRED BY COMPONENTS.
- 2. ALL VALVES TO BE VENTED.
- 3. ALL DIMENSIONS ARE IN INCHES AND ARE SHOWN FOR REFERENCE ONLY.