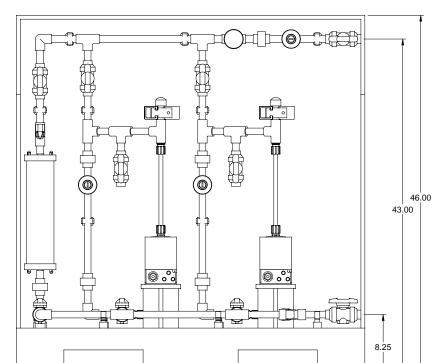

## NOTES:

- 1. ALL PIPING AND FITTINGS SHALL BE 1/2" SCH. 80 CPVC SOCKET WELD WITH EPDM SEALS UNLESS OTHERWISE REQUIRED BY COMPONENTS.
- 2. ALL VALVES TO BE VENTED.
- 3. ALL DIMENSIONS ARE IN INCHES AND ARE SHOWN FOR REFERENCE

SIDE VIEW

MAXIMUM OPERATING PRESSURE = 29-232 PSI

MAXIMUM TESTING PRESSURE = 150 PSI DWG No 7749223-200 CHEMICAL SERVICE =

FRONT VIEW