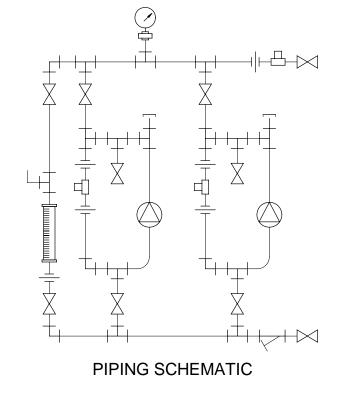

## NOTES:

- 1. ALL PIPING AND FITTINGS SHALL BE 1/2" SCH. 80 CPVC SOCKET WELD WITH EPDM SEALS UNLESS OTHERWISE REQUIRED BY COMPONENTS.
- 2. ALL VALVES TO BE VENTED.
- 3. ALL DIMENSIONS ARE IN INCHES AND ARE SHOWN FOR REFERENCE

PURCHASE ORDER No

JOB No 7749223

> SS2-C\_FLOOR\_050\_CPVC\VITON-V **GENERAL ARRANGEMENT**

THIS DRAWING IS THE PROPERTY OF PROMINENT FLUID CONTROLS INC. AND SHALL NOT BE COPIED OR TRANSFERRED WITHOUT THE WRITTEN CONSENT OF PROMINENT FLUID CONTROLS INC.