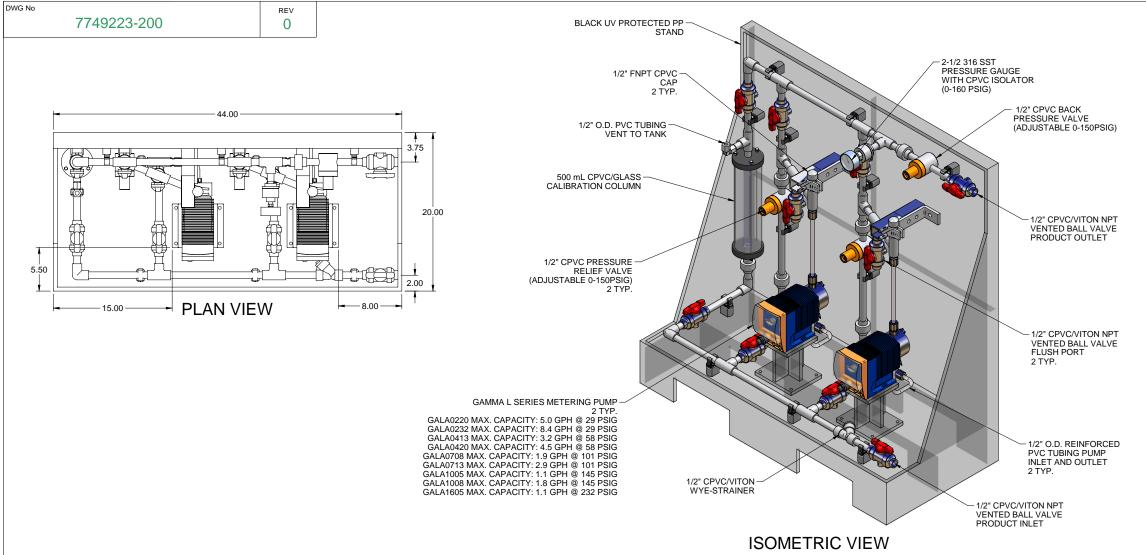

## NOTES:

- 1. ALL PIPING AND FITTINGS SHALL BE 1/2" SCH. 80 CPVC SOCKET WELD WITH EPDM SEALS UNLESS OTHERWISE REQUIRED BY COMPONENTS.
- 2. ALL VALVES TO BE VENTED.
- 3. ALL DIMENSIONS ARE IN INCHES AND ARE SHOWN FOR REFERENCE

PURCHASE ORDER No

JOB No 7749223

> SS2-C\_FLOOR\_050\_CPVC\VITON-V **GENERAL ARRANGEMENT**

THIS DRAWING IS THE PROPERTY OF PROMINENT FLUID CONTROLS INC. AND SHALL NOT BE COPIED OR TRANSFERRED WITHOUT THE WRITTEN CONSENT OF PROMINENT FLUID CONTROLS INC.

SIDE VIEW

MAXIMUM OPERATING PRESSURE = 29-232 PSI

MAXIMUM TESTING PRESSURE = 150 PSI DWG No 7749223-200 CHEMICAL SERVICE =

FRONT VIEW