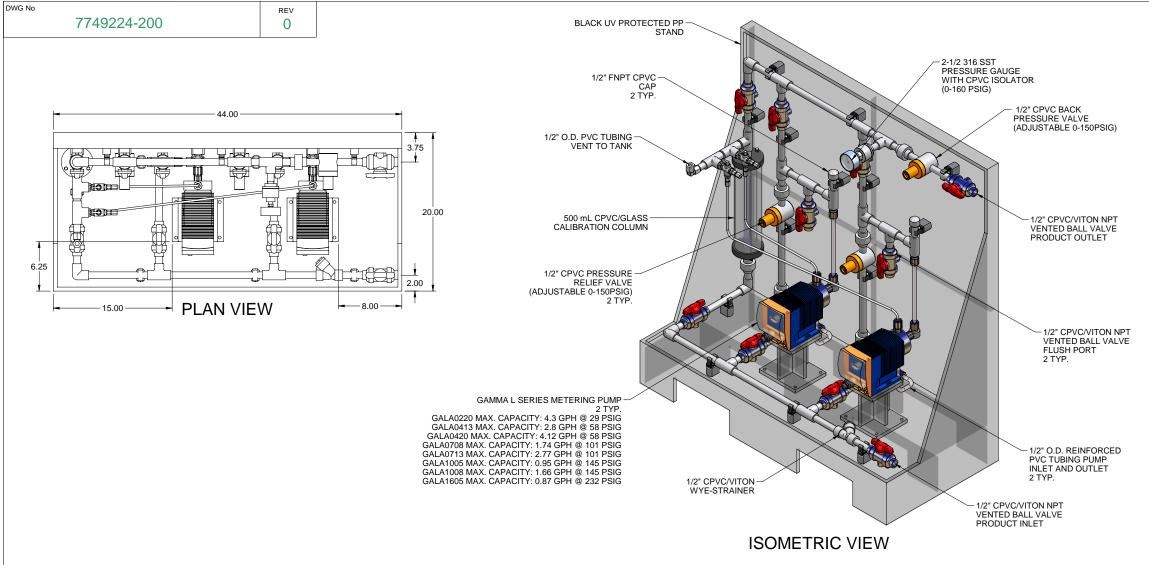

## NOTES:

- 1. ALL PIPING AND FITTINGS SHALL BE 1/2" SCH. 80 CPVC SOCKET WELD WITH EPDM SEALS UNLESS OTHERWISE REQUIRED BY COMPONENTS.
- 2. ALL VALVES TO BE VENTED.
- 3. ALL DIMENSIONS ARE IN INCHES AND ARE SHOWN FOR REFERENCE ONLY.

MAXIMUM TESTING PRESSURE = 150 PSI MAXIMUM OPERATING PRESSURE = 29-232 PSI CHEMICAL SERVICE =

774