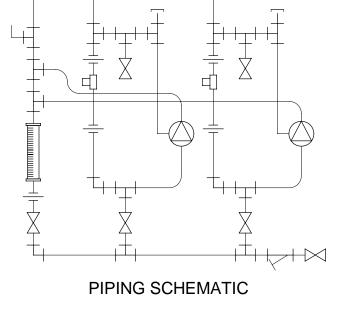

## NOTES:

- 1. ALL PIPING AND FITTINGS SHALL BE 1/2" SCH. 80 CPVC SOCKET WELD WITH EPDM SEALS UNLESS OTHERWISE REQUIRED BY COMPONENTS.
- 2. ALL VALVES TO BE VENTED.
- 3. ALL DIMENSIONS ARE IN INCHES AND ARE SHOWN FOR REFERENCE ONLY.