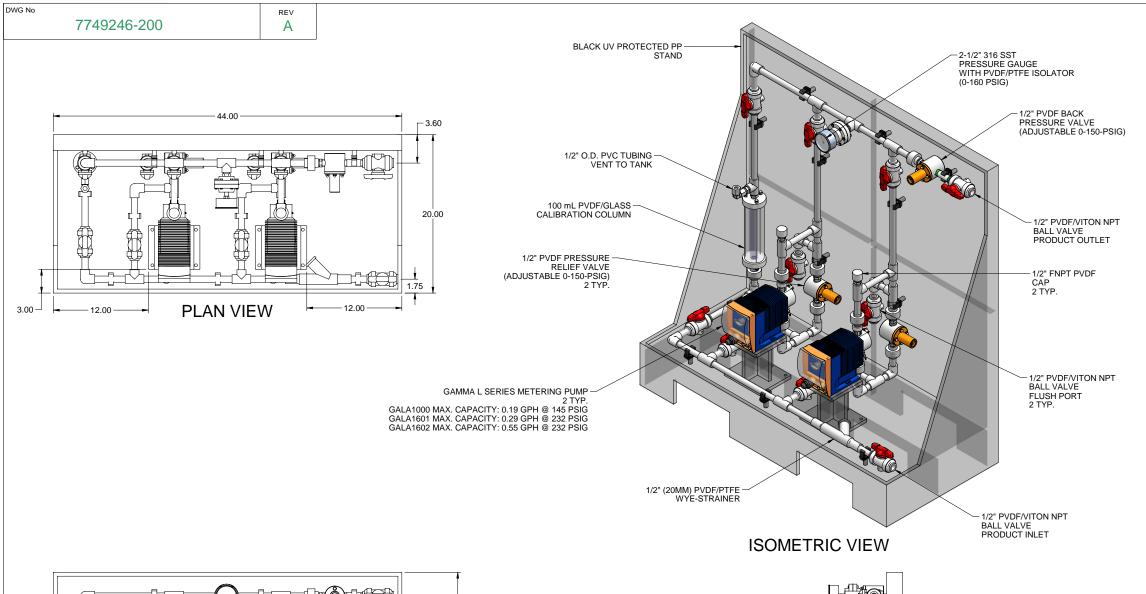

## NOTES:

- 1. ALL PIPING AND FITTINGS SHALL BE 1/2"(20MM) SR232 PVDF FUSION WELD WITH VITON SEALS UNLESS OTHERWISE REQUIRED BY
- 2. ALL DIMENSIONS ARE IN INCHES AND ARE SHOWN FOR REFERENCE ONLY.

| Α         | 08/19/09 | REVISED PER NEW PARTS | ALS |      |      |  |  |  |  |
|-----------|----------|-----------------------|-----|------|------|--|--|--|--|
| 0         | 01/21/08 | FIRST ISSUE           | GJS |      |      |  |  |  |  |
| REV       | DATE     | DESCRIPTION           | BY  | APPD | REVD |  |  |  |  |
| REVISIONS |          |                       |     |      |      |  |  |  |  |

## CUSTOMER PROMINENT FLUID CONTROLS INC. (PRE-ENGINEERED SYSTEM)

JOB No 7749246 PURCHASE ORDER No TITLE

SS2-A\_FLOOR\_050\_PVDF\VITON GENERAL ARRANGEMENT

ENGINEERS SEAL

| PITTSBURGH, PA USA            |                   |                               | WWW.PROMINENT.US    |                   |  |  |
|-------------------------------|-------------------|-------------------------------|---------------------|-------------------|--|--|
| PROMINENT FLUID CONTROLS LTD. |                   | PROMINENT FLUID CONTROLS INC. |                     |                   |  |  |
| 490 SOUTHGATE DRIVE.          |                   |                               | RIDC PARK WEST      |                   |  |  |
| GUELPH, ONTARIO, CANADA       |                   |                               | 136 INDUSTRY DRIVE, |                   |  |  |
| N1H 6J3                       |                   | PITTSBURGH P.A., USA. 15275   |                     |                   |  |  |
| TEL. 519 836 5692             | FAX. 519 836 5226 | TEL. 4                        | 12 787 2484 F       | AX. 412 787 0704  |  |  |
| DESIGNED                      | GJS               | APP                           | ROVED               |                   |  |  |
| DRAWN                         | GJS               | SCA                           | LE N                | N.T.S.<br>1/21/08 |  |  |
| CHECKED                       | DTH               | DAT                           | F 01                |                   |  |  |
| CHECKED                       |                   | 0,                            | - 01                | 72 1700           |  |  |
| CHECKED                       | DIII              | 5,                            | REV                 | PAGE              |  |  |

SIDE VIEW

MAXIMUM TESTING PRESSURE = MAXIMUM OPERATING PRESSURE = 145-150 PSI

150 PSI DWG No 7749246-200 А CHEMICAL SERVICE =