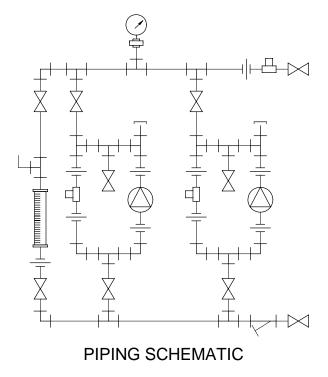

## NOTES:

- 1. ALL PIPING AND FITTINGS SHALL BE 1/2"(20MM) SR232 PVDF FUSION WELD WITH VITON SEALS UNLESS OTHERWISE REQUIRED BY
- 2. ALL DIMENSIONS ARE IN INCHES AND ARE SHOWN FOR REFERENCE ONLY.

| Α         | 08/19/09 | REVISED PER NEW PARTS | ALS |      |      |  |  |  |  |
|-----------|----------|-----------------------|-----|------|------|--|--|--|--|
| 0         | 01/21/08 | FIRST ISSUE           | GJS |      |      |  |  |  |  |
| REV       | DATE     | DESCRIPTION           | BY  | APPD | REVD |  |  |  |  |
| REVISIONS |          |                       |     |      |      |  |  |  |  |

SIDE VIEW

MAXIMUM TESTING PRESSURE = MAXIMUM OPERATING PRESSURE = 145-150 PSI

150 PSI DWG No 7749246-200 А CHEMICAL SERVICE =