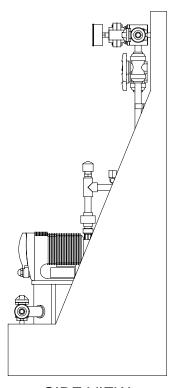

SIDE VIEW

MAXIMUM TESTING PRESSURE = MAXIMUM OPERATING PRESSURE = 145-150 PSI

150 PSI DWG No 7749246-200 А CHEMICAL SERVICE =