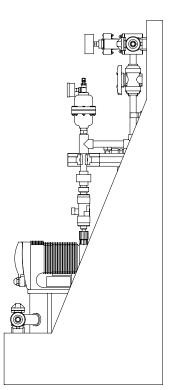

SIDE VIEW

MAXIMUM TESTING PRESSURE = MAXIMUM OPERATING PRESSURE = 29-232 PSI

150 PSI DWG No 7749247-200 CHEMICAL SERVICE =

FRONT VIEW