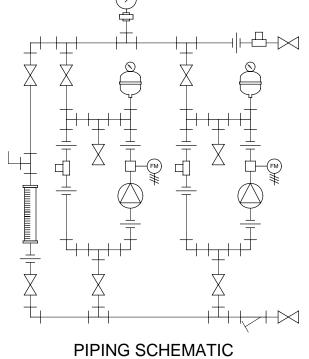

SIDE VIEW

MAXIMUM TESTING PRESSURE = MAXIMUM OPERATING PRESSURE = 29-232 PSI

150 PSI DWG No 7749247-200 CHEMICAL SERVICE =

FRONT VIEW