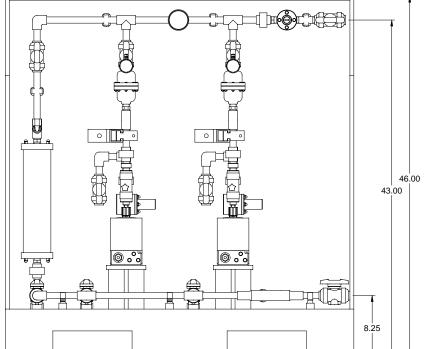

SIDE VIEW

MAXIMUM TESTING PRESSURE = MAXIMUM OPERATING PRESSURE = 29-232 PSI

150 PSI DWG No 7749247-200 CHEMICAL SERVICE =

FRONT VIEW