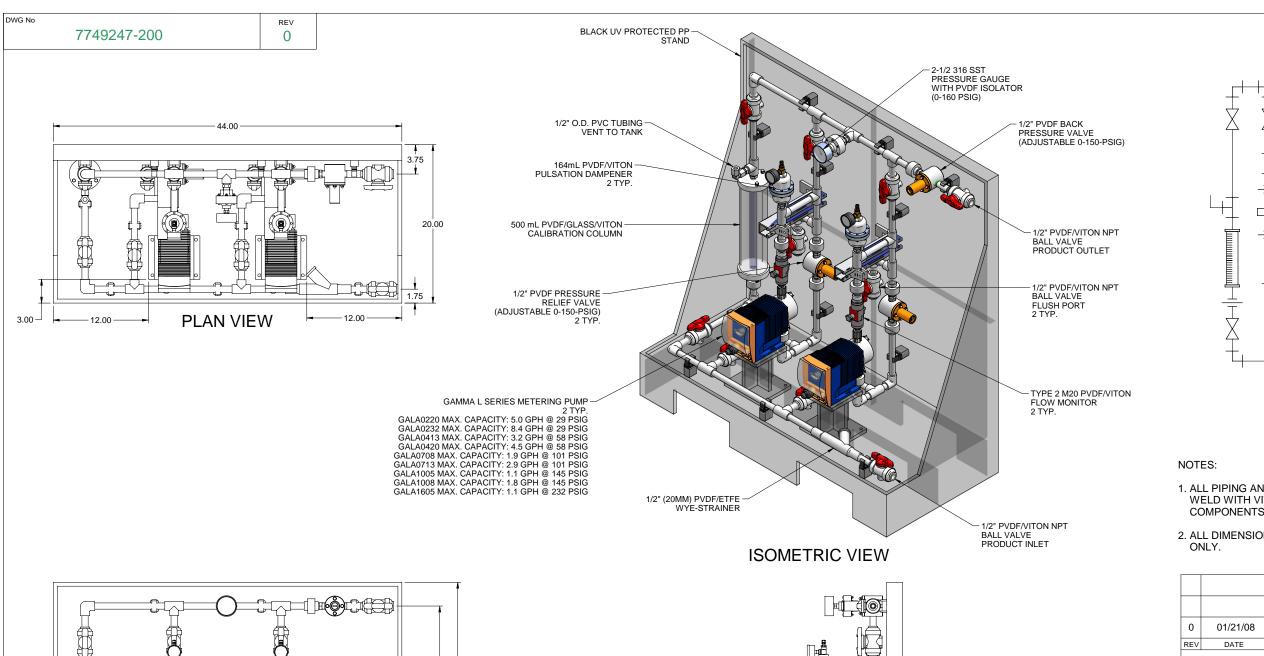

- 1. ALL PIPING AND FITTINGS SHALL BE 1/2"(20MM) SR232 PVDF FUSION WELD WITH VITON SEALS UNLESS OTHERWISE REQUIRED BY
- 2. ALL DIMENSIONS ARE IN INCHES AND ARE SHOWN FOR REFERENCE

| 0                                      | 01/21/08 | FIRST ISSUE | GJS |      |      |  |  |  |  |
|----------------------------------------|----------|-------------|-----|------|------|--|--|--|--|
| REV                                    | DATE     | DESCRIPTION | BY  | APPD | REVD |  |  |  |  |
| REVISIONS                              |          |             |     |      |      |  |  |  |  |
| CUSTOMER DROMINENT FLUID CONTROL CINIC |          |             |     |      |      |  |  |  |  |

CUSTOMER PROMINENT FLUID CONTROLS INC. (PRE-ENGINEERED SYSTEM)

JOB No 7749247

PURCHASE ORDER No

SS2-C\_FLOOR\_050\_PVDF\VITON\_PD\_FM GENERAL ARRANGEMENT

THIS DRAWING IS THE PROPERTY OF PROMINENT FLUID CONTROLS INC. AND SHALL NOT BE COPIED OR TRANSFERRED WITHOUT THE WRITTEN CONSENT OF PROMINENT FLUID CONTROLS INC.

SIDE VIEW

MAXIMUM TESTING PRESSURE = MAXIMUM OPERATING PRESSURE = 29-232 PSI

150 PSI DWG No 7749247-200 CHEMICAL SERVICE =

FRONT VIEW