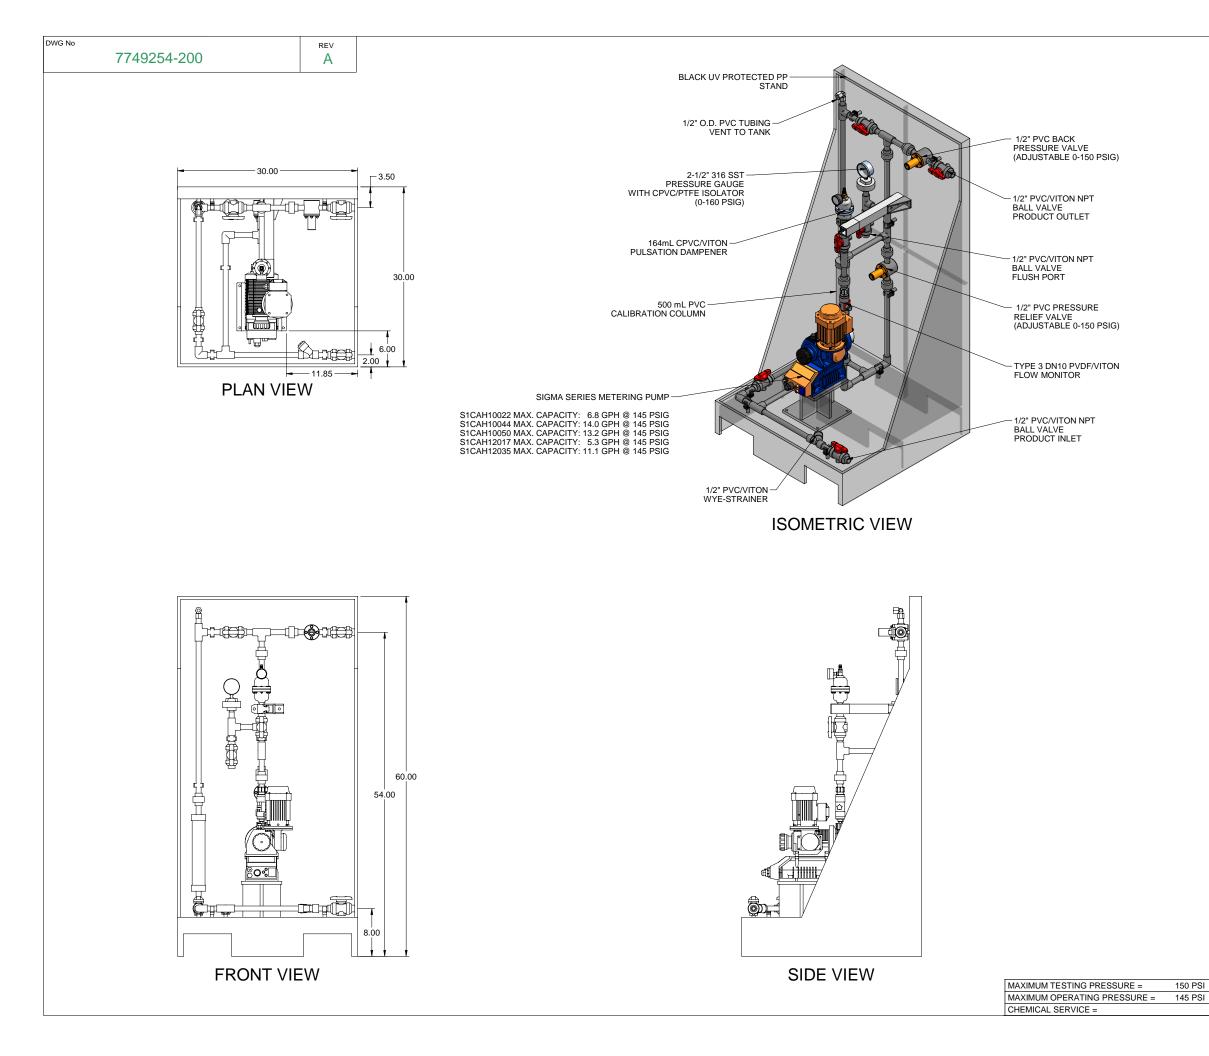

PIPING SCHEMATIC

NOTES:

- 1. ALL PIPING AND FITTINGS SHALL BE 1/2" SCH. 80 PVC SOCKET WELD WITH VITON SEALS UNLESS OTHERWISE REQUIRED BY COMPONENTS.
- 2. ALL DIMENSIONS ARE IN INCHES AND ARE SHOWN FOR REFERENCE ONLY.