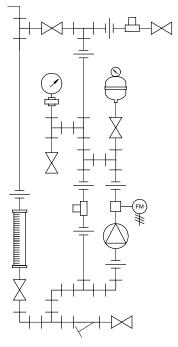

PIPING SCHEMATIC

NOTES:

- 1. ALL PIPING AND FITTINGS SHALL BE 1/2" SCH. 80 PVC SOCKET WELD WITH VITON SEALS UNLESS OTHERWISE REQUIRED BY COMPONENTS.
- 2. ALL DIMENSIONS ARE IN INCHES AND ARE SHOWN FOR REFERENCE ONLY.