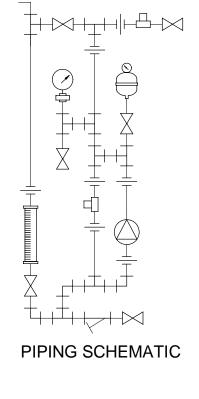

## NOTES:

- 1. ALL PIPING AND FITTINGS SHALL BE 1/2" SCH. 80 PVC SOCKET WELD WITH VITON SEALS UNLESS OTHERWISE REQUIRED BY COMPONENTS.
- 2. ALL DIMENSIONS ARE IN INCHES AND ARE SHOWN FOR REFERENCE ONLY.