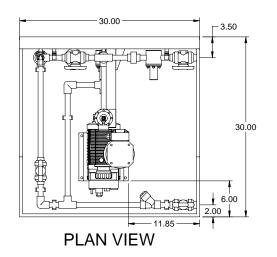

## NOTES:

- 1. ALL PIPING AND FITTINGS SHALL BE 1/2" SCH. 80 PVC SOCKET WELD WITH VITON SEALS UNLESS OTHERWISE REQUIRED BY COMPONENTS.
- 2. ALL DIMENSIONS ARE IN INCHES AND ARE SHOWN FOR REFERENCE ONLY.

SIDE VIEW