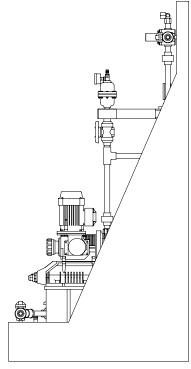

| PITTSBURGH P.A., USA. 15275   |              |                   |
| TEL. 519 836 5692             | FAX. 519 836 5226 | TEL. 4                        | 112 787 2484 | FAX. 412 787 0704 |
| DESIGNED                      | GJS               | APP                           | ROVED        |                   |
| DRAWN                         | GJS               | SCA                           | LE           | N.T.S.            |
| CHECKED                       | DTH               | DAT                           | E 01/28/08   |                   |
|                               |                   |                               | REV          | PAGE              |
| 19255-200                     |                   |                               | Α            | 1/1               |



SIDE VIEW

## 60.00 54.00

**FRONT VIEW** 

MAXIMUM TESTING PRESSURE = 150 PSI MAXIMUM OPERATING PRESSURE = 145 PSI CHEMICAL SERVICE =

774