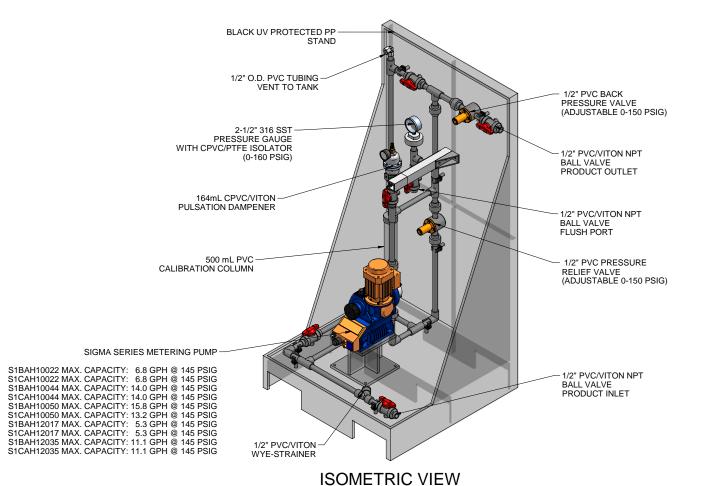

## 60.00 54.00

**FRONT VIEW** 

MAXIMUM TESTING PRESSURE = 150 PSI MAXIMUM OPERATING PRESSURE = 145 PSI CHEMICAL SERVICE =

774