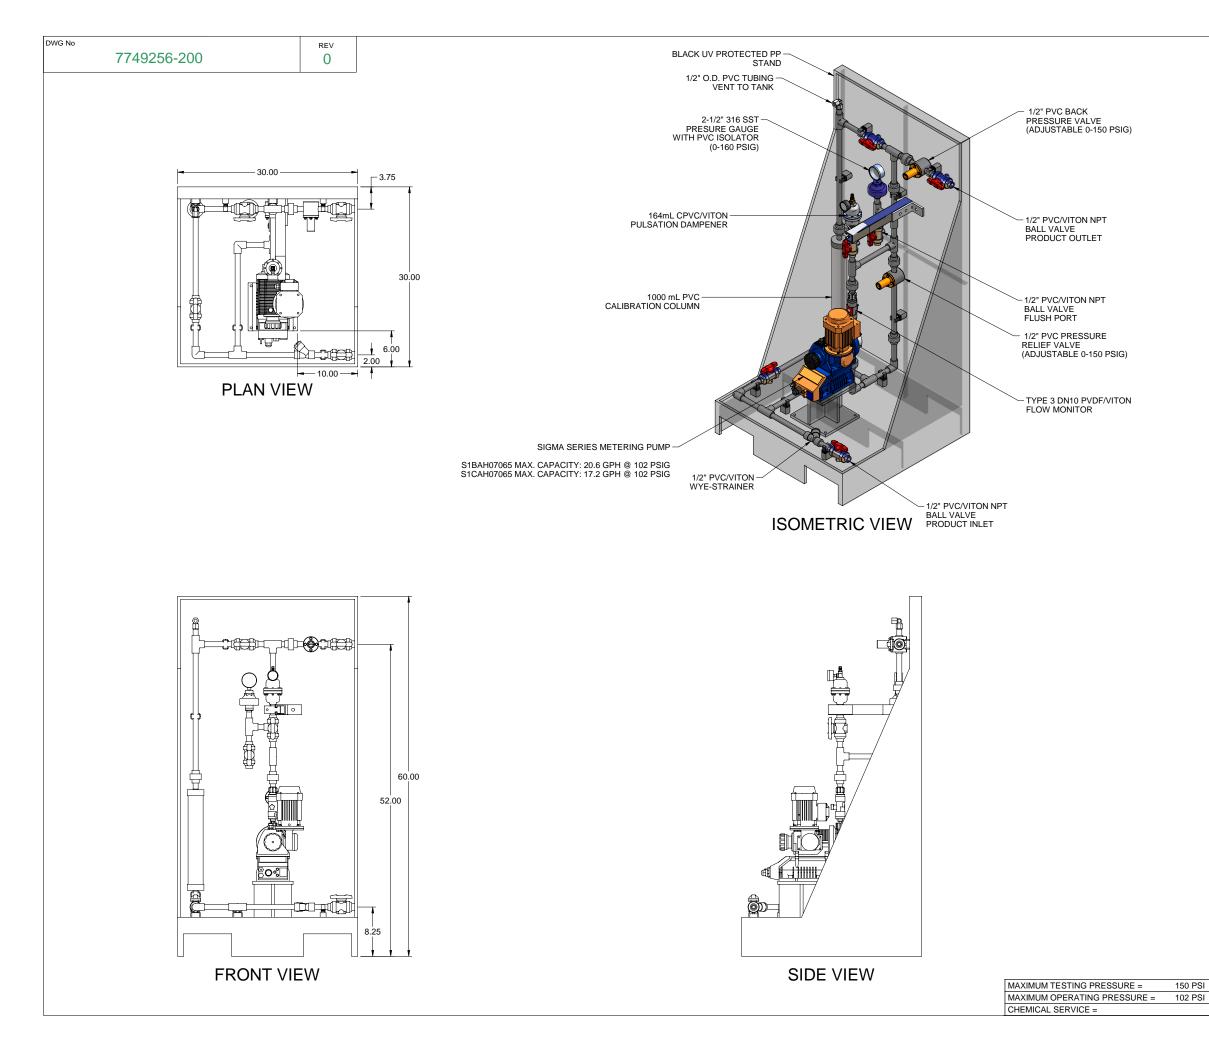

NOTES:

- 1. ALL PIPING AND FITTINGS SHALL BE 1/2" SCH. 80 PVC SOCKET WELD WITH VITON SEALS UNLESS OTHERWISE REQUIRED BY COMPONENTS.
- 2. ALL DIMENSIONS ARE IN INCHES AND ARE SHOWN FOR REFERENCE ONLY.

|       |               |                                                                                              |                                                   |                                                                                                       |               |            | -         |      |
|-------|---------------|----------------------------------------------------------------------------------------------|---------------------------------------------------|-------------------------------------------------------------------------------------------------------|---------------|------------|-----------|------|
|       |               |                                                                                              |                                                   |                                                                                                       |               |            |           |      |
|       |               |                                                                                              |                                                   |                                                                                                       |               |            |           |      |
| 0     | 01/28/08      | FIRST ISSUE                                                                                  |                                                   |                                                                                                       |               | GJS        |           |      |
| REV   | DATE          | DESCRIPTION                                                                                  |                                                   |                                                                                                       |               | BY         | APPD      | REVD |
|       |               | REVISIONS                                                                                    |                                                   |                                                                                                       |               |            |           |      |
| CUST  | TOMER PROM    | <b>MINENT I</b>                                                                              | FLUID CO                                          | NT                                                                                                    | ROLS          | S INC      | С.        |      |
|       | (F            | RE-ENG                                                                                       | INEERED                                           | S                                                                                                     | <u> /STEI</u> | M)         |           |      |
| JOB   | No            | 7749256                                                                                      | PURCHASE O                                        | ASE ORDER No                                                                                          |               |            |           |      |
| TITLE | MS1A          | -B050 FL                                                                                     | OOR PVC                                           |                                                                                                       | ΓΟΝ Ε         | D F        | M         |      |
|       |               |                                                                                              | L ARRANO                                          |                                                                                                       |               |            |           |      |
|       |               |                                                                                              | MINENT FLUID CONTROLS I<br>TTEN CONSENT OF PROMIN |                                                                                                       |               |            | R         |      |
| E     | NGINEERS SEAL |                                                                                              |                                                   | _                                                                                                     |               |            |           |      |
|       |               |                                                                                              | Pr(                                               | רר                                                                                                    | Vlir          | <b>)</b> e | n         | R    |
|       |               |                                                                                              |                                                   |                                                                                                       |               |            |           |      |
|       |               | ProMinent                                                                                    |                                                   |                                                                                                       | I GROUP OF    | COMPA      | INIES     |      |
|       |               | PITTS                                                                                        | BURGH, PA USA                                     | ١                                                                                                     | WWW.PROM      | MINENT.    | US        |      |
|       |               | PROMINENT FLUID CONTROLS LTD.<br>490 SOUTHGATE DRIVE.<br>GUELPH, ONTARIO, CANADA<br>N1H 6.13 |                                                   | PROMINENT FLUID CONTROLS INC.<br>RIDC PARK WEST<br>136 INDUSTRY DRIVE,<br>PITTSBURGH P.A., USA, 15275 |               |            |           |      |
|       |               | TEL. 519 836 5692                                                                            | FAX. 519 836 5226                                 |                                                                                                       | 412 787 2484  |            | 2 787 070 | )4   |
|       |               | DESIGNED GJS APPROVED                                                                        |                                                   |                                                                                                       |               |            |           |      |
|       |               | DRAWN                                                                                        | GJS                                               |                                                                                                       | SCALE N.T.S.  |            |           |      |
|       |               | CHECKED                                                                                      | DTH                                               | DAT                                                                                                   | E             | 01/28/     | /08       |      |
| DWG   |               |                                                                                              |                                                   |                                                                                                       | REV           |            | PAG       | _    |
|       | 774           | 19256-200                                                                                    |                                                   |                                                                                                       | 0             |            | 1/1       |      |
|       |               |                                                                                              |                                                   |                                                                                                       |               |            |           |      |