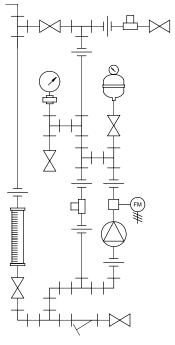

NOTES:

- 1. ALL PIPING AND FITTINGS SHALL BE 1/2" SCH. 80 PVC SOCKET WELD WITH VITON SEALS UNLESS OTHERWISE REQUIRED BY COMPONENTS.
- 2. ALL DIMENSIONS ARE IN INCHES AND ARE SHOWN FOR REFERENCE ONLY.

|       |               |                                                                                              |                                                   |                                                                                                       |               |            | -         |      |
|-------|---------------|----------------------------------------------------------------------------------------------|---------------------------------------------------|-------------------------------------------------------------------------------------------------------|---------------|------------|-----------|------|
|       |               |                                                                                              |                                                   |                                                                                                       |               |            |           |      |
|       |               |                                                                                              |                                                   |                                                                                                       |               |            |           |      |
| 0     | 01/28/08      | FIRST ISSUE                                                                                  |                                                   |                                                                                                       |               | GJS        |           |      |
| REV   | DATE          | DESCRIPTION                                                                                  |                                                   |                                                                                                       |               | BY         | APPD      | REVD |
|       |               | REVISIONS                                                                                    |                                                   |                                                                                                       |               |            |           |      |
| CUST  | TOMER PROM    | <b>MINENT I</b>                                                                              | FLUID CO                                          | NT                                                                                                    | ROLS          | S INC      | С.        |      |
|       | (F            | RE-ENG                                                                                       | INEERED                                           | S                                                                                                     | <u> /STEI</u> | M)         |           |      |
| JOB   | No            | 7749256                                                                                      | PURCHASE O                                        | ASE ORDER No                                                                                          |               |            |           |      |
| TITLE | MS1A          | -B050 FL                                                                                     | OOR PVC                                           |                                                                                                       | ΓΟΝ Ε         | D F        | M         |      |
|       |               |                                                                                              | L ARRANO                                          |                                                                                                       |               |            |           |      |
|       |               |                                                                                              | MINENT FLUID CONTROLS I<br>TTEN CONSENT OF PROMIN |                                                                                                       |               |            | R         |      |
| E     | NGINEERS SEAL |                                                                                              |                                                   | _                                                                                                     |               |            |           |      |
|       |               |                                                                                              | Pr(                                               | רר                                                                                                    | Vlir          | <b>)</b> e | n         | R    |
|       |               |                                                                                              |                                                   |                                                                                                       |               |            |           |      |
|       |               | ProMinent                                                                                    |                                                   |                                                                                                       | I GROUP OF    | COMPA      | INIES     |      |
|       |               | PITTS                                                                                        | BURGH, PA USA                                     | ١                                                                                                     | WWW.PROM      | MINENT.    | US        |      |
|       |               | PROMINENT FLUID CONTROLS LTD.<br>490 SOUTHGATE DRIVE.<br>GUELPH, ONTARIO, CANADA<br>N1H 6.13 |                                                   | PROMINENT FLUID CONTROLS INC.<br>RIDC PARK WEST<br>136 INDUSTRY DRIVE,<br>PITTSBURGH P.A., USA, 15275 |               |            |           |      |
|       |               | TEL. 519 836 5692                                                                            | FAX. 519 836 5226                                 |                                                                                                       | 412 787 2484  |            | 2 787 070 | )4   |
|       |               | DESIGNED GJS APPROVED                                                                        |                                                   |                                                                                                       |               |            |           |      |
|       |               | DRAWN                                                                                        | GJS                                               |                                                                                                       | SCALE N.T.S.  |            |           |      |
|       |               | CHECKED                                                                                      | DTH                                               | DAT                                                                                                   | E             | 01/28/     | /08       |      |
| DWG   |               |                                                                                              |                                                   |                                                                                                       | REV           |            | PAG       | _    |
|       | 774           | 19256-200                                                                                    |                                                   |                                                                                                       | 0             |            | 1/1       |      |
|       |               |                                                                                              |                                                   |                                                                                                       |               |            |           |      |