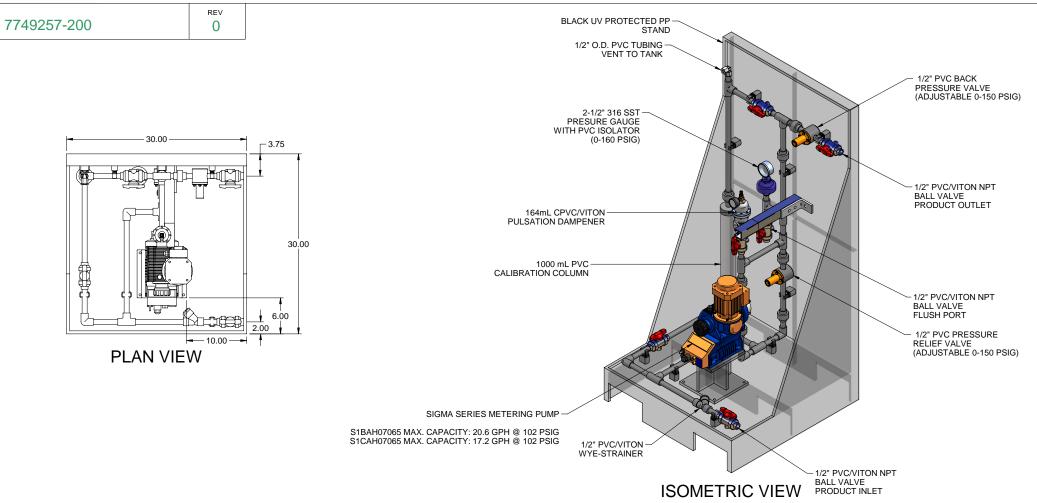

## NOTES:

- 1. ALL PIPING AND FITTINGS SHALL BE 1/2" SCH. 80 PVC SOCKET WELD WITH VITON SEALS UNLESS OTHERWISE REQUIRED BY COMPONENTS.
- 2. ALL DIMENSIONS ARE IN INCHES AND ARE SHOWN FOR REFERENCE ONLY.