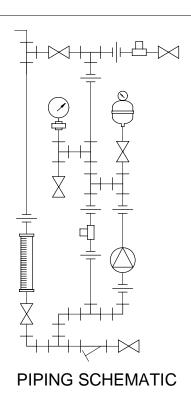

## NOTES:

- 1. ALL PIPING AND FITTINGS SHALL BE 1/2" SCH. 80 PVC SOCKET WELD WITH VITON SEALS UNLESS OTHERWISE REQUIRED BY COMPONENTS.
- 2. ALL DIMENSIONS ARE IN INCHES AND ARE SHOWN FOR REFERENCE ONLY.