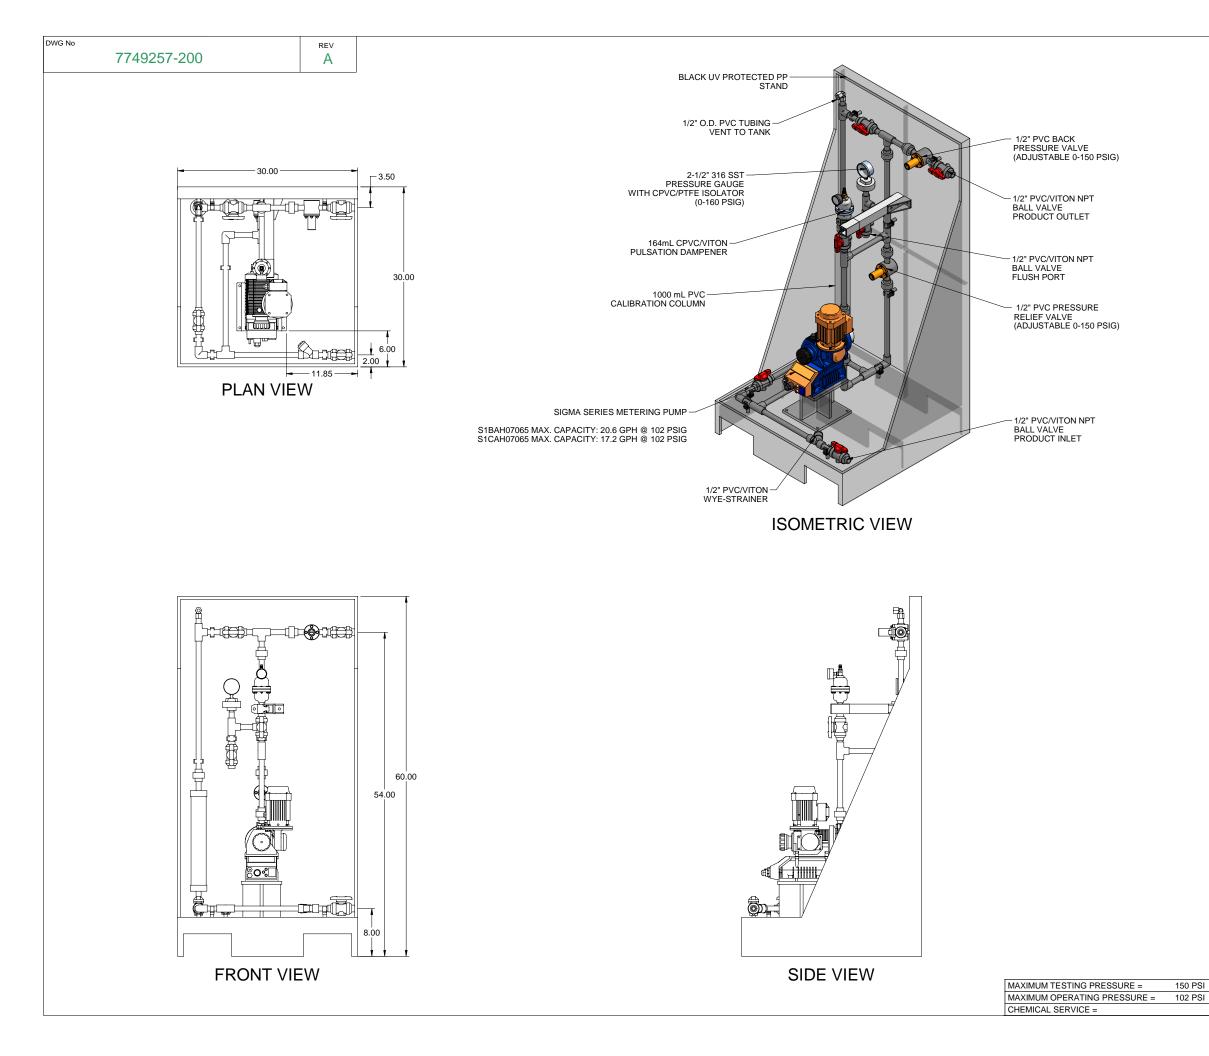

NOTES:

- 1. ALL PIPING AND FITTINGS SHALL BE 1/2" SCH. 80 PVC SOCKET WELD WITH VITON SEALS UNLESS OTHERWISE REQUIRED BY COMPONENTS.
- 2. ALL DIMENSIONS ARE IN INCHES AND ARE SHOWN FOR REFERENCE ONLY.

| Α     | 05/13/09      | REVISED PER BASIC SKID                                                                               |                                                                             |                                                       |                                                                                  | ALS                                                     |                              |     |
|-------|---------------|------------------------------------------------------------------------------------------------------|-----------------------------------------------------------------------------|-------------------------------------------------------|----------------------------------------------------------------------------------|---------------------------------------------------------|------------------------------|-----|
| 0     | 01/28/08      | FIRST ISSUE                                                                                          |                                                                             |                                                       | GJS                                                                              |                                                         |                              |     |
| REV   | DATE          |                                                                                                      | DESCRIPTION                                                                 |                                                       |                                                                                  | BY                                                      | APPD                         | REV |
|       |               |                                                                                                      | REVISIONS                                                                   |                                                       |                                                                                  |                                                         |                              |     |
| CUS   |               | <b>MINENT</b>                                                                                        | <b>LUID CO</b>                                                              | NT                                                    | ROLS                                                                             | S IN                                                    | C.                           |     |
|       | (F            | RE-ENG                                                                                               | INEERED                                                                     | S١                                                    | STE                                                                              | (N                                                      |                              |     |
| JOB   |               | 7749257                                                                                              | PURCHASE O                                                                  | · · · · · · · · · · · · · · · · · · ·                 |                                                                                  |                                                         |                              |     |
| TITLI | ■ MS1         | A-B050 F                                                                                             | LOOR_PV                                                                     | 'C\\                                                  | /ITON                                                                            | PD                                                      |                              |     |
|       |               |                                                                                                      | L ARRANC                                                                    |                                                       |                                                                                  |                                                         |                              |     |
|       |               |                                                                                                      | MINENT FLUID CONTROLS I                                                     |                                                       |                                                                                  |                                                         | R                            |     |
| E     | NGINEERS SEAL |                                                                                                      | Pro                                                                         |                                                       | Mir                                                                              | ne                                                      | nt                           | R   |
|       |               | ProMinent THE PROMINENT GROUP OF COMPANIES                                                           |                                                                             |                                                       |                                                                                  |                                                         |                              |     |
|       |               |                                                                                                      |                                                                             |                                                       |                                                                                  |                                                         |                              |     |
|       |               | PITTS                                                                                                | BURGH, PA USA                                                               | V                                                     | VWW.PROM                                                                         | /INENT.U                                                | JS                           |     |
|       |               | PROMINENT FLU<br>490 SOUTHGATE<br>GUELPH, ONTAR<br>N1H 6J3                                           | ID CONTROLS LTD.<br>DRIVE.<br>IO, CANADA                                    | PRO<br>RIDC<br>136 I<br>PITT                          | MINENT FLU<br>PARK WES<br>NDUSTRY DI<br>SBURGH P.A                               | ID CONT<br>T<br>RIVE,<br>A., USA. 1                     | ROLS II                      |     |
|       |               | PROMINENT FLU<br>490 SOUTHGATE<br>GUELPH, ONTAR<br>N1H 6J3<br>TEL. 519 836 5692                      | ID CONTROLS LTD.<br>DRIVE.<br>IO, CANADA<br>FAX. 519 836 5226               | PRO<br>RIDC<br>136 I<br>PITT<br>TEL. 4                | MINENT FLU<br>PARK WES<br>NDUSTRY DI<br>SBURGH P.A<br>12 787 2484                | ID CONT<br>T<br>RIVE,<br>A., USA. 1                     | ROLS II                      |     |
|       |               | PROMINENT FLU<br>490 SOUTHGATE<br>GUELPH, ONTAR<br>N1H 6J3                                           | ID CONTROLS LTD.<br>DRIVE.<br>IO, CANADA                                    | PRO<br>RIDC<br>136 I<br>PITT<br>TEL. 4                | MINENT FLU<br>PARK WES<br>NDUSTRY DI<br>SBURGH P.A<br>12 787 2484<br>ROVED       | ID CONT<br>T<br>RIVE,<br>A., USA. 1                     | ROLS II<br>5275<br>2 787 070 |     |
|       |               | PROMINENT FLU<br>490 SOUTHGATE<br>GUELPH, ONTAR<br>N1H 6J3<br>TEL. 519 836 5692<br>DESIGNED          | ID CONTROLS LTD.<br>DRIVE.<br>IO, CANADA<br>FAX. 519 836 5226<br>GJS        | PRO<br>RIDC<br>136 I<br>PITT<br>TEL. 4<br>APPI        | MINENT FLU<br>PARK WES<br>NDUSTRY DI<br>SBURGH P.A<br>12 787 2484<br>ROVED<br>LE | ID CONT<br>T<br>RIVE,<br>A., USA. 1<br>FAX. 41          | 5275<br>2 787 070            |     |
| DWG   |               | PROMINENT FLU<br>490 SOUTHGATE<br>GUELPH, ONTAR<br>N1H 6J3<br>TEL. 519 836 5692<br>DESIGNED<br>DRAWN | ID CONTROLS LTD.<br>DRIVE.<br>IO, CANADA<br>FAX. 519 836 5226<br>GJS<br>GJS | PRO<br>RIDC<br>136 I<br>PITT<br>TEL. 4<br>APPI<br>SCA | MINENT FLU<br>PARK WES<br>NDUSTRY DI<br>SBURGH P.A<br>12 787 2484<br>ROVED<br>LE | ID CONT<br>T<br>RIVE,<br>A., USA. 1<br>FAX. 41<br>N.T.S | 5275<br>2 787 070            | 4   |