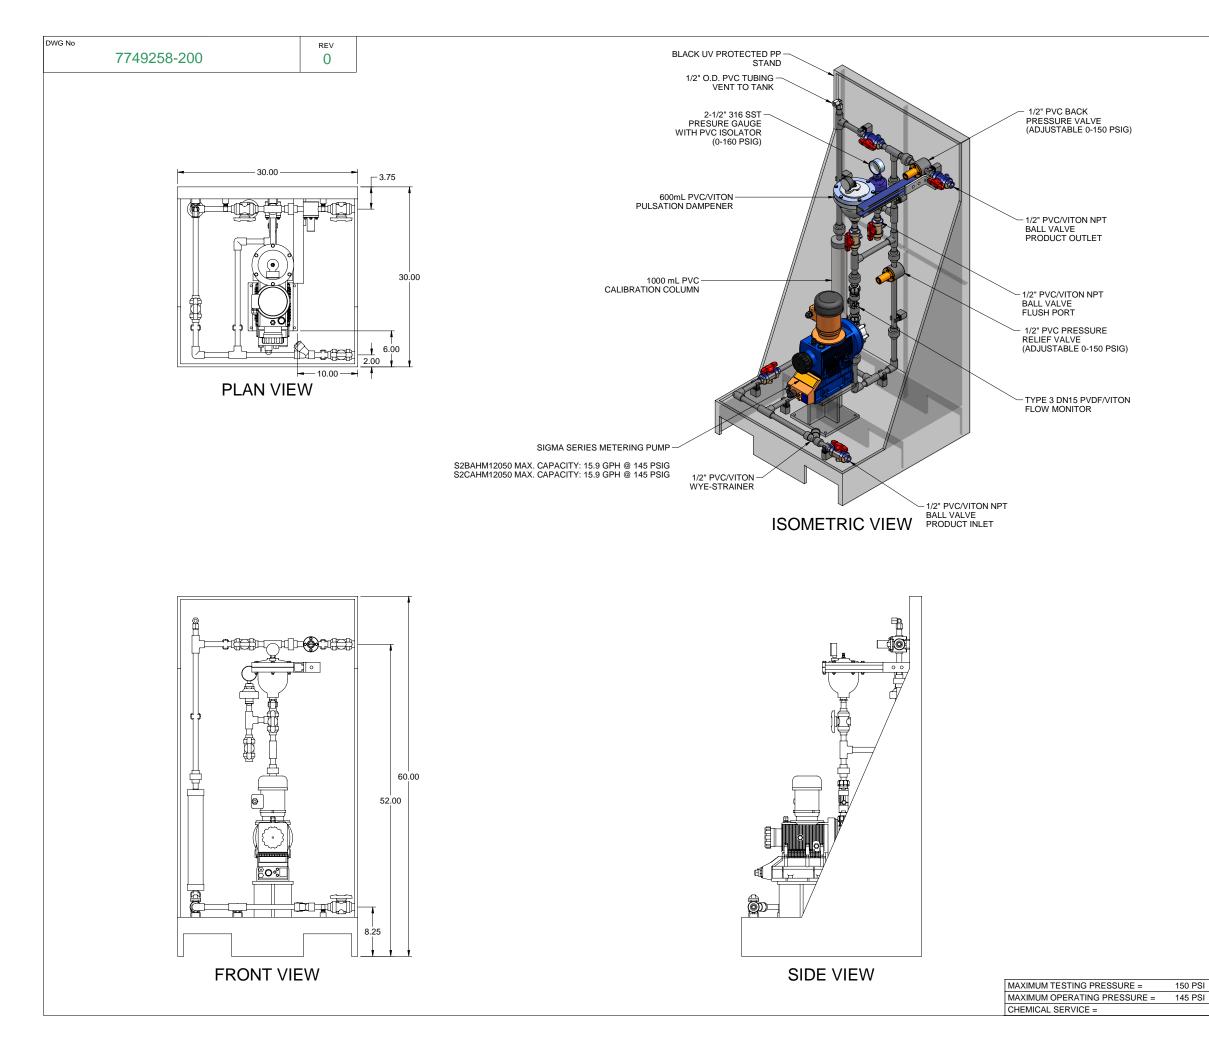

PIPING SCHEMATIC

NOTES:

- 1. ALL PIPING AND FITTINGS SHALL BE 1/2" SCH. 80 PVC SOCKET WELD WITH VITON SEALS UNLESS OTHERWISE REQUIRED BY COMPONENTS.
- 2. ALL DIMENSIONS ARE IN INCHES AND ARE SHOWN FOR REFERENCE ONLY.