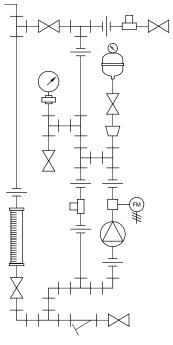

PIPING SCHEMATIC

NOTES:

- 1. ALL PIPING AND FITTINGS SHALL BE 1/2" SCH. 80 PVC SOCKET WELD WITH VITON SEALS UNLESS OTHERWISE REQUIRED BY COMPONENTS.
- 2. ALL DIMENSIONS ARE IN INCHES AND ARE SHOWN FOR REFERENCE ONLY.