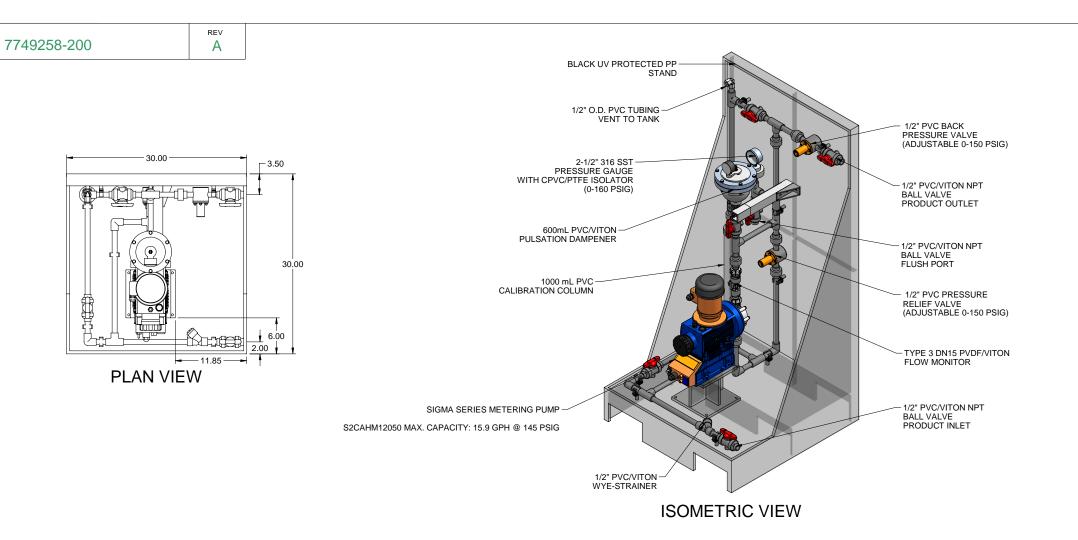

## NOTES:

- 1. ALL PIPING AND FITTINGS SHALL BE 1/2" SCH. 80 PVC SOCKET WELD WITH VITON SEALS UNLESS OTHERWISE REQUIRED BY COMPONENTS.
- 2. ALL DIMENSIONS ARE IN INCHES AND ARE SHOWN FOR REFERENCE ONLY.

## CUSTOMER PROMINENT FLUID CONTROLS INC. (PRE-ENGINEERED SYSTEM)

JOB No 7749258

PURCHASE ORDER No

MS1A-C050\_FLOOR\_PVC\VITON\_PD\_FM GENERAL ARRANGEMENT

THIS DRAWING IS THE PROPERTY OF PROMINENT FLUID CONTROLS INC. AND SHALL NOT BE COPIED OR

MAXIMUM TESTING PRESSURE = 150 PSI DWG No MAXIMUM OPERATING PRESSURE = 145 PSI CHEMICAL SERVICE =

7749258-200

А