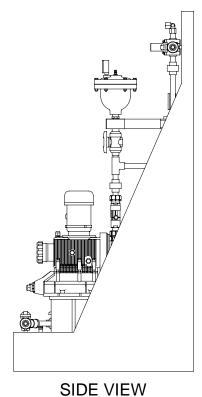

## NOTES:

- 1. ALL PIPING AND FITTINGS SHALL BE 1/2" SCH. 80 PVC SOCKET WELD WITH VITON SEALS UNLESS OTHERWISE REQUIRED BY COMPONENTS.
- 2. ALL DIMENSIONS ARE IN INCHES AND ARE SHOWN FOR REFERENCE ONLY.

## CUSTOMER PROMINENT FLUID CONTROLS INC. (PRE-ENGINEERED SYSTEM)

JOB No 7749258

PURCHASE ORDER No

MS1A-C050\_FLOOR\_PVC\VITON\_PD\_FM GENERAL ARRANGEMENT

THIS DRAWING IS THE PROPERTY OF PROMINENT FLUID CONTROLS INC. AND SHALL NOT BE COPIED OR