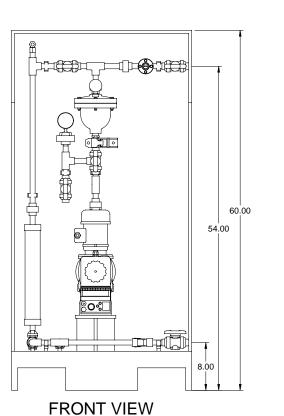

## NOTES:

- 1. ALL PIPING AND FITTINGS SHALL BE 1/2" SCH. 80 PVC SOCKET WELD WITH VITON SEALS UNLESS OTHERWISE REQUIRED BY COMPONENTS.
- 2. ALL DIMENSIONS ARE IN INCHES AND ARE SHOWN FOR REFERENCE ONLY.

## CUSTOMER PROMINENT FLUID CONTROLS INC. (PRE-ENGINEERED SYSTEM)

JOB No 7749258

PURCHASE ORDER No

MS1A-C050\_FLOOR\_PVC\VITON\_PD\_FM GENERAL ARRANGEMENT

THIS DRAWING IS THE PROPERTY OF PROMINENT FLUID CONTROLS INC. AND SHALL NOT BE COPIED OR