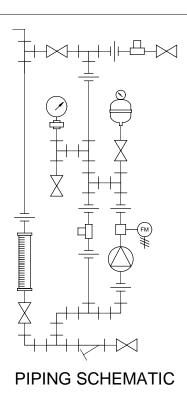

## NOTES:

- 1. ALL PIPING AND FITTINGS SHALL BE 1/2" SCH. 80 PVC SOCKET WELD WITH VITON SEALS UNLESS OTHERWISE REQUIRED BY COMPONENTS.
- 2. ALL DIMENSIONS ARE IN INCHES AND ARE SHOWN FOR REFERENCE ONLY.

## CUSTOMER PROMINENT FLUID CONTROLS INC. (PRE-ENGINEERED SYSTEM)

JOB No 7749258

PURCHASE ORDER No

MS1A-C050\_FLOOR\_PVC\VITON\_PD\_FM GENERAL ARRANGEMENT

THIS DRAWING IS THE PROPERTY OF PROMINENT FLUID CONTROLS INC. AND SHALL NOT BE COPIED OR