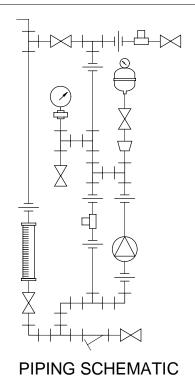

## NOTES:

- 1. ALL PIPING AND FITTINGS SHALL BE 1/2" SCH. 80 PVC SOCKET WELD WITH VITON SEALS UNLESS OTHERWISE REQUIRED BY COMPONENTS.
- 2. ALL DIMENSIONS ARE IN INCHES AND ARE SHOWN FOR REFERENCE ONLY.