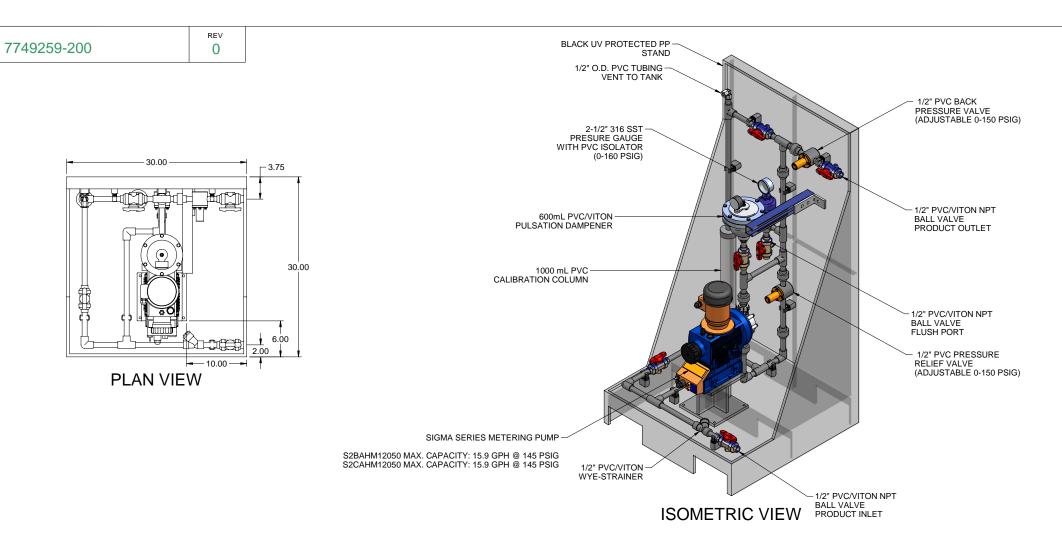

## NOTES:

- 1. ALL PIPING AND FITTINGS SHALL BE 1/2" SCH. 80 PVC SOCKET WELD WITH VITON SEALS UNLESS OTHERWISE REQUIRED BY COMPONENTS.
- 2. ALL DIMENSIONS ARE IN INCHES AND ARE SHOWN FOR REFERENCE ONLY.

FRONT VIEW

60.00

52.00

8.25

DWG No

MAXIMUM TESTING PRESSURE = 150 PSI DWG No MAXIMUM OPERATING PRESSURE = 145 PSI CHEMICAL SERVICE =

774