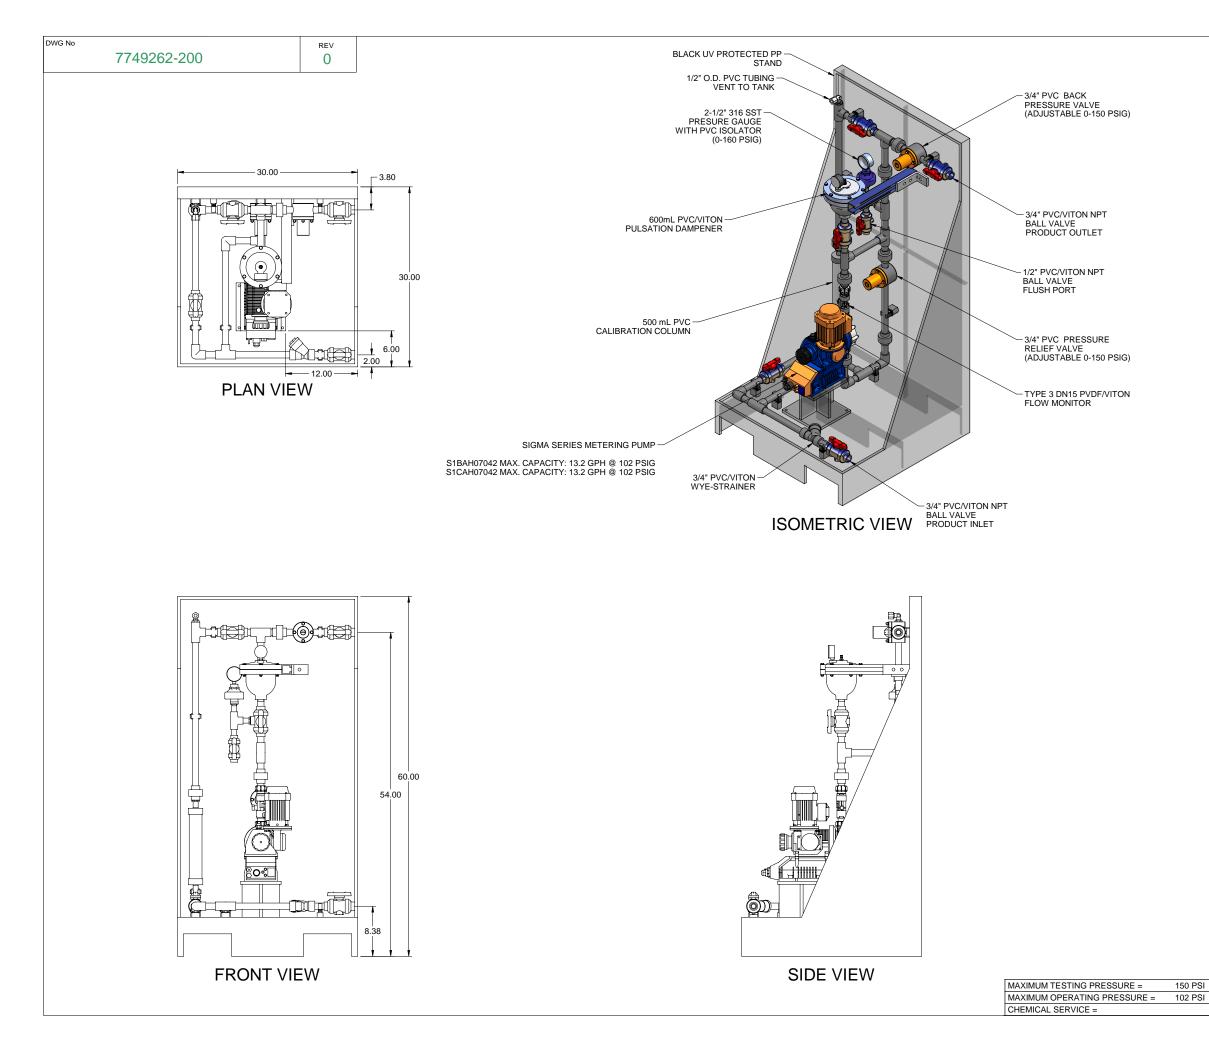

PIPING SCHEMATIC

NOTES:

- 1. ALL PIPING AND FITTINGS SHALL BE 3/4" SCH. 80 PVC SOCKET WELD WITH VITON SEALS UNLESS OTHERWISE REQUIRED BY COMPONENTS.
- 2. ALL DIMENSIONS ARE IN INCHES AND ARE SHOWN FOR REFERENCE ONLY.

| 0     | 01/28/08      | FIRST ISSUE                                                                                 |                         |          |                                                                                                       | GJS     |                   |     |
|-------|---------------|---------------------------------------------------------------------------------------------|-------------------------|----------|-------------------------------------------------------------------------------------------------------|---------|-------------------|-----|
| REV   | DATE          | DESCRIPTION                                                                                 |                         |          |                                                                                                       | BY      | APPD              | REV |
|       |               |                                                                                             | REVISIONS               |          |                                                                                                       |         |                   |     |
| CUST  | OMER PROM     | <b>MINENT</b> I                                                                             | FLUID CO                | NT       | ROLS                                                                                                  | INC     | С.                |     |
|       | (P            | RE-ENG                                                                                      | INEERED                 | S١       | <u>YSTEN</u>                                                                                          | Л)      |                   |     |
| JOB I | No            | 7749262                                                                                     | PURCHASE O              | ORDER No |                                                                                                       |         |                   |     |
| TITLE | MS1B-         | -A075 FL                                                                                    | OOR PVC                 |          | ΓΟΝ Ρ                                                                                                 | D F     | M                 |     |
|       |               |                                                                                             | L ARRANC                |          | _                                                                                                     |         |                   |     |
|       |               |                                                                                             | MINENT FLUID CONTROLS I |          |                                                                                                       |         | R                 |     |
| E     | NGINEERS SEAL |                                                                                             |                         | _        |                                                                                                       |         |                   | ~   |
|       |               |                                                                                             | Pr(                     | זר       | Min                                                                                                   |         | nf                | R   |
|       |               | pic                                                                                         |                         | -        |                                                                                                       |         |                   |     |
|       |               | ProMinent                                                                                   | THE PROM                | AINEN    | T GROUP OF                                                                                            | COMPA   | NIES              |     |
|       |               | PITTS                                                                                       | BURGH, PA USA           | . V      | WWW.PROM                                                                                              | IINENT. | JS                |     |
|       |               | PROMINENT FLUID CONTROLS LTD.<br>490 SOUTHGATE DRIVE.<br>GUELPH, ONTARIO, CANADA<br>N1H 6J3 |                         |          | PROMINENT FLUID CONTROLS INC.<br>RIDC PARK WEST<br>136 INDUSTRY DRIVE,<br>PITTSBURGH P.A., USA, 15275 |         |                   |     |
|       |               | TEL. 519 836 5692                                                                           | FAX. 519 836 5226       |          | 112 787 2484                                                                                          | /       | 2 787 070         | 4   |
|       |               | DESIGNED GJS APPROVED                                                                       |                         |          |                                                                                                       |         |                   |     |
|       |               | DRAWN                                                                                       | GJS                     | SCA      |                                                                                                       | N.T.S   | -                 |     |
|       |               | CHECKED                                                                                     | DTH                     | DAT      | E                                                                                                     | 01/28/  |                   |     |
|       | NI-           | CHECKED                                                                                     |                         | Dirti    |                                                                                                       | 01/20/  |                   |     |
| DWG   |               | 19262-200                                                                                   |                         | Ditt     | REV                                                                                                   | 01/20/  | DO<br>PAGE<br>1/1 | -   |