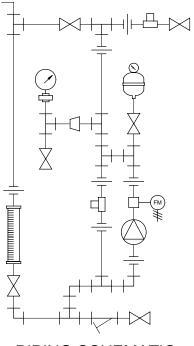

PIPING SCHEMATIC

NOTES:

- 1. ALL PIPING AND FITTINGS SHALL BE 3/4" SCH. 80 PVC SOCKET WELD WITH VITON SEALS UNLESS OTHERWISE REQUIRED BY COMPONENTS.
- 2. ALL DIMENSIONS ARE IN INCHES AND ARE SHOWN FOR REFERENCE ONLY.