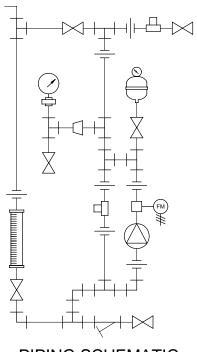

PIPING SCHEMATIC

NOTES:

- 1. ALL PIPING AND FITTINGS SHALL BE 3/4" SCH. 80 PVC SOCKET WELD WITH VITON SEALS UNLESS OTHERWISE REQUIRED BY COMPONENTS.
- 2. ALL DIMENSIONS ARE IN INCHES AND ARE SHOWN FOR REFERENCE ONLY.