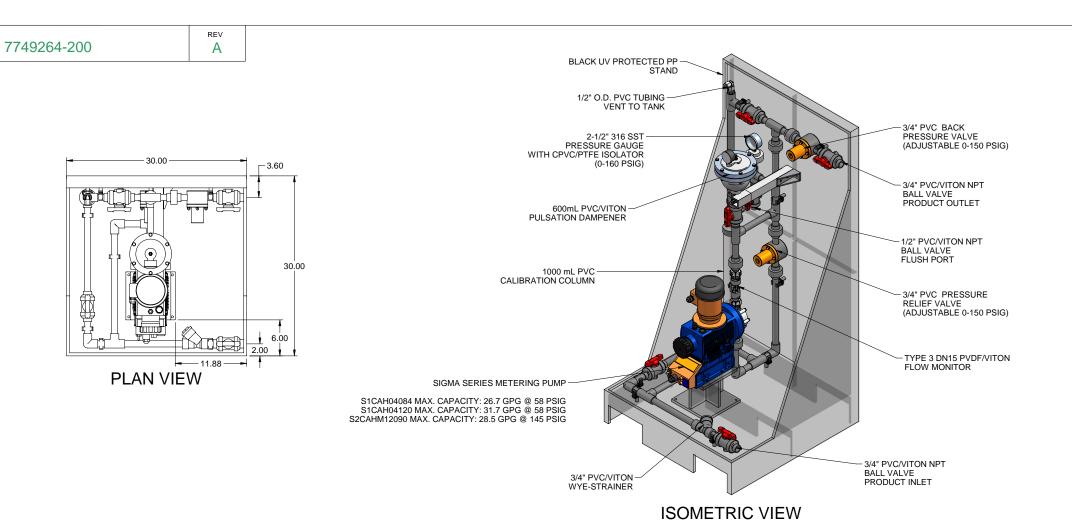

## NOTES:

- 1. ALL PIPING AND FITTINGS SHALL BE 3/4" SCH. 80 PVC SOCKET WELD WITH VITON SEALS UNLESS OTHERWISE REQUIRED BY COMPONENTS.
- 2. ALL DIMENSIONS ARE IN INCHES AND ARE SHOWN FOR REFERENCE ONLY.

## CUSTOMER PROMINENT FLUID CONTROLS INC. (PRE-ENGINEERED SYSTEM)

JOB No 7749264 PURCHASE ORDER No

> MS1B-B075\_FLOOR\_PVC\VITON\_PD\_FM GENERAL ARRANGEMENT

THIS DRAWING IS THE PROPERTY OF PROMINENT FLUID CONTROLS INC. AND SHALL NOT BE COPIED OR TRANSFERRED WITHOUT THE WRITTEN CONSENT OF PROMINENT FLUID CONTROLS INC.

MAXIMUM TESTING PRESSURE = 150 PSI DWG No MAXIMUM OPERATING PRESSURE = 58/145 PSI CHEMICAL SERVICE =

774