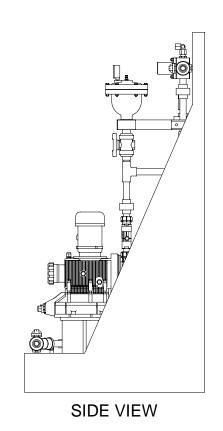

## NOTES:

- 1. ALL PIPING AND FITTINGS SHALL BE 3/4" SCH. 80 PVC SOCKET WELD WITH VITON SEALS UNLESS OTHERWISE REQUIRED BY COMPONENTS.
- 2. ALL DIMENSIONS ARE IN INCHES AND ARE SHOWN FOR REFERENCE ONLY.

## CUSTOMER PROMINENT FLUID CONTROLS INC. (PRE-ENGINEERED SYSTEM)

JOB No 7749264 PURCHASE ORDER No

> MS1B-B075\_FLOOR\_PVC\VITON\_PD\_FM GENERAL ARRANGEMENT

THIS DRAWING IS THE PROPERTY OF PROMINENT FLUID CONTROLS INC. AND SHALL NOT BE COPIED OR TRANSFERRED WITHOUT THE WRITTEN CONSENT OF PROMINENT FLUID CONTROLS INC.