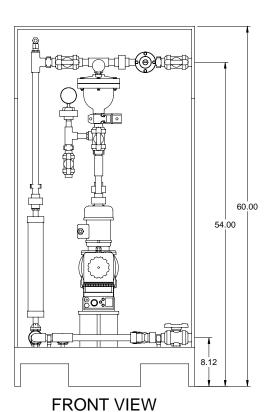

## NOTES:

- 1. ALL PIPING AND FITTINGS SHALL BE 3/4" SCH. 80 PVC SOCKET WELD WITH VITON SEALS UNLESS OTHERWISE REQUIRED BY COMPONENTS.
- 2. ALL DIMENSIONS ARE IN INCHES AND ARE SHOWN FOR REFERENCE ONLY.

## CUSTOMER PROMINENT FLUID CONTROLS INC. (PRE-ENGINEERED SYSTEM)

JOB No 7749264 PURCHASE ORDER No

> MS1B-B075\_FLOOR\_PVC\VITON\_PD\_FM GENERAL ARRANGEMENT

THIS DRAWING IS THE PROPERTY OF PROMINENT FLUID CONTROLS INC. AND SHALL NOT BE COPIED OR TRANSFERRED WITHOUT THE WRITTEN CONSENT OF PROMINENT FLUID CONTROLS INC.