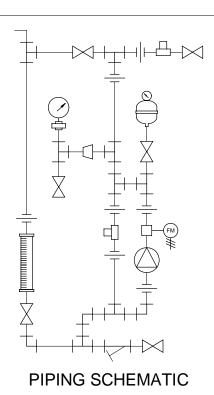

## NOTES:

- 1. ALL PIPING AND FITTINGS SHALL BE 3/4" SCH. 80 PVC SOCKET WELD WITH VITON SEALS UNLESS OTHERWISE REQUIRED BY COMPONENTS.
- 2. ALL DIMENSIONS ARE IN INCHES AND ARE SHOWN FOR REFERENCE ONLY.

## CUSTOMER PROMINENT FLUID CONTROLS INC. (PRE-ENGINEERED SYSTEM)

JOB No 7749264 PURCHASE ORDER No

> MS1B-B075\_FLOOR\_PVC\VITON\_PD\_FM GENERAL ARRANGEMENT

THIS DRAWING IS THE PROPERTY OF PROMINENT FLUID CONTROLS INC. AND SHALL NOT BE COPIED OR TRANSFERRED WITHOUT THE WRITTEN CONSENT OF PROMINENT FLUID CONTROLS INC.