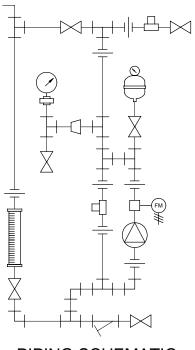

PIPING SCHEMATIC

NOTES:

- 1. ALL PIPING AND FITTINGS SHALL BE 3/4" SCH. 80 PVC SOCKET WELD WITH VITON SEALS UNLESS OTHERWISE REQUIRED BY COMPONENTS.
- 2. ALL DIMENSIONS ARE IN INCHES AND ARE SHOWN FOR REFERENCE ONLY.