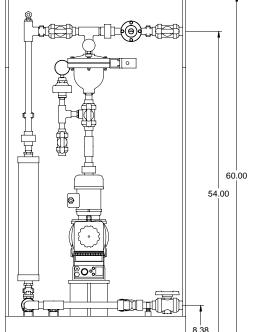

MAXIMUM TESTING PRESSURE = 150 PSI MAXIMUM OPERATING PRESSURE = 145 PSI CHEMICAL SERVICE =

DWG No 7749266-200 1/1 0

**FRONT VIEW** 

DWG No

SIDE VIEW