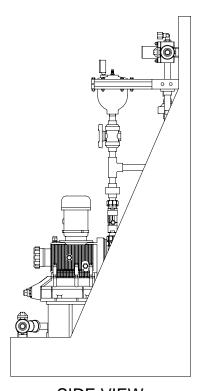

MAXIMUM TESTING PRESSURE = 150 PSI MAXIMUM OPERATING PRESSURE = 145 PSI CHEMICAL SERVICE =

DWG No 7749266-200 1/1 0

**FRONT VIEW** 

DWG No

SIDE VIEW