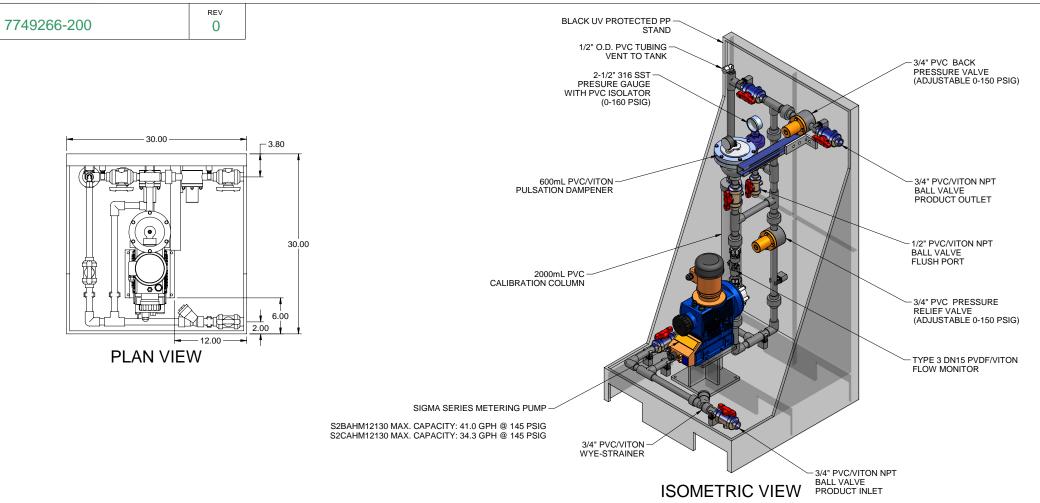

1. ALL PIPING AND FITTINGS SHALL BE 3/4" SCH. 80 PVC SOCKET WELD WITH VITON SEALS UNLESS OTHERWISE REQUIRED BY

PIPING SCHEMATIC

2. ALL DIMENSIONS ARE IN INCHES AND ARE SHOWN FOR REFERENCE ONLY.

GJS

BY APPD REVD

MAXIMUM TESTING PRESSURE = 150 PSI MAXIMUM OPERATING PRESSURE = 145 PSI CHEMICAL SERVICE =

DWG No 7749266-200 1/1 0

**FRONT VIEW** 

DWG No

SIDE VIEW