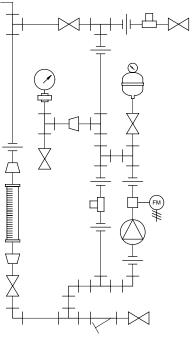

PIPING SCHEMATIC

NOTES:

- 1. ALL PIPING AND FITTINGS SHALL BE 3/4" SCH. 80 PVC SOCKET WELD WITH VITON SEALS UNLESS OTHERWISE REQUIRED BY COMPONENTS.
- 2. ALL DIMENSIONS ARE IN INCHES AND ARE SHOWN FOR REFERENCE ONLY.