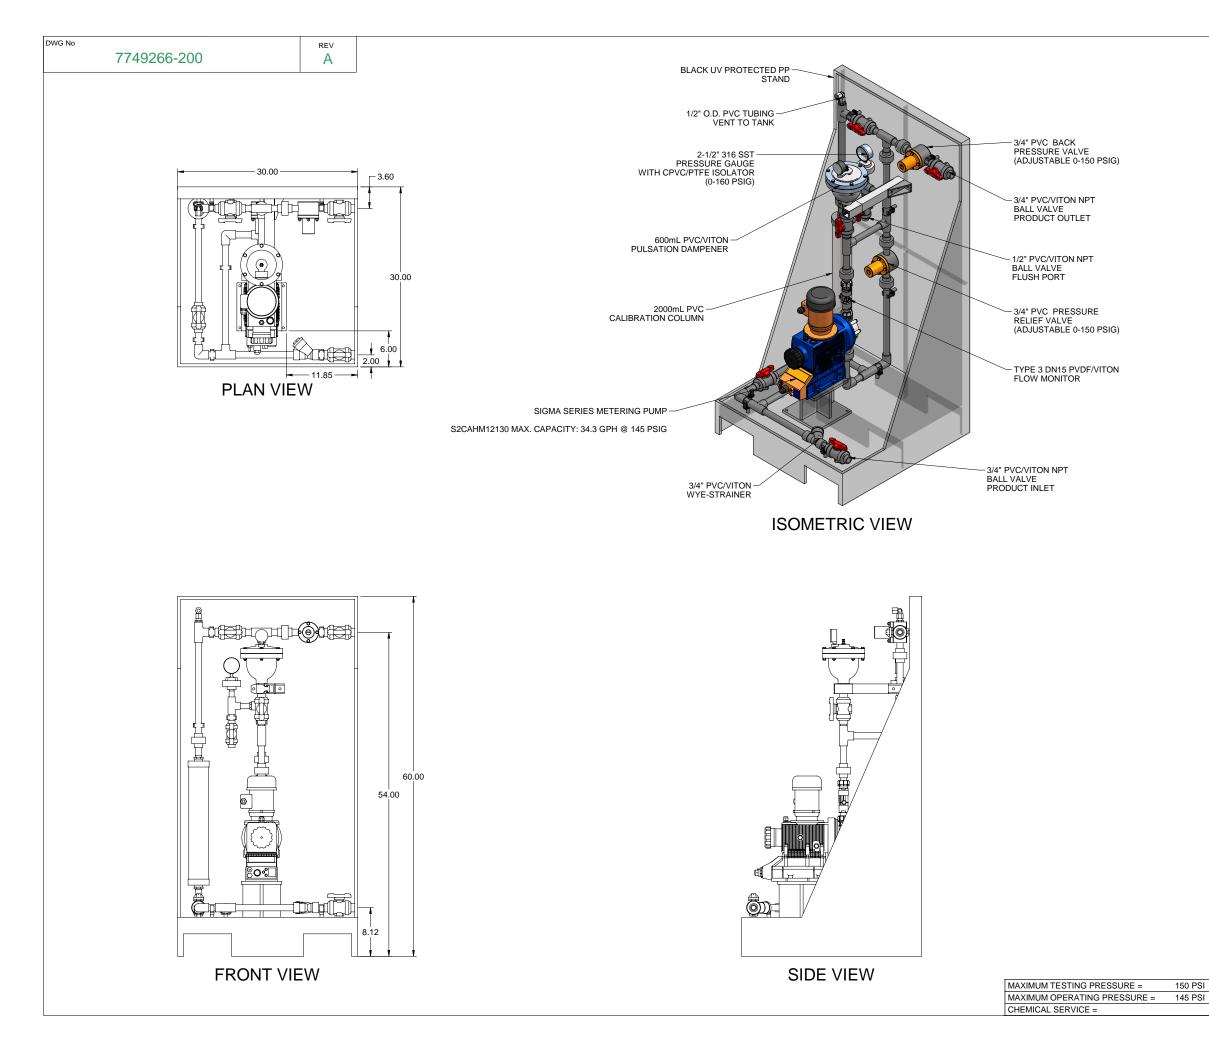

PIPING SCHEMATIC

NOTES:

- 1. ALL PIPING AND FITTINGS SHALL BE 3/4" SCH. 80 PVC SOCKET WELD WITH VITON SEALS UNLESS OTHERWISE REQUIRED BY COMPONENTS.
- 2. ALL DIMENSIONS ARE IN INCHES AND ARE SHOWN FOR REFERENCE ONLY.