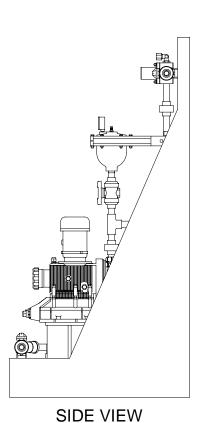

## NOTES:

- 1. ALL PIPING AND FITTINGS SHALL BE 3/4" SCH. 80 PVC SOCKET WELD WITH VITON SEALS UNLESS OTHERWISE REQUIRED BY
- 2. ALL DIMENSIONS ARE IN INCHES AND ARE SHOWN FOR REFERENCE ONLY.

ROMINENT FLUID CONTROLS INC. PROMINENT FLUID CONTROLS LTD. 490 SOUTHGATE DRIVE. RIDC PARK WEST GUELPH, ONTARIO, CANADA 136 INDUSTRY DRIVE N1H 6J3 PITTSBURGH P.A., USA. 15275 EL. 519 836 569 EL. 412 787 2484 DESIGNED APPROVED GJS SCALE DRAWN N.T.S. CHECKED DTH DATE 01/28/08 REV PAGE

GJS

BY APPD REVD

MAXIMUM TESTING PRESSURE = 150 PSI MAXIMUM OPERATING PRESSURE = 145 PSI

DWG No 7749267-200 1/1 0 CHEMICAL SERVICE =

DWG No