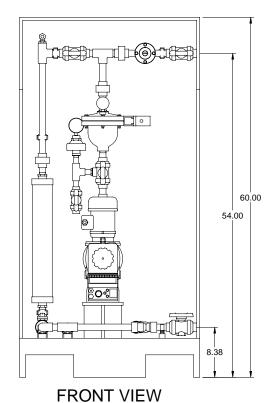

## NOTES:

- 1. ALL PIPING AND FITTINGS SHALL BE 3/4" SCH. 80 PVC SOCKET WELD WITH VITON SEALS UNLESS OTHERWISE REQUIRED BY
- 2. ALL DIMENSIONS ARE IN INCHES AND ARE SHOWN FOR REFERENCE ONLY.

ROMINENT FLUID CONTROLS INC. PROMINENT FLUID CONTROLS LTD. 490 SOUTHGATE DRIVE. RIDC PARK WEST GUELPH, ONTARIO, CANADA 136 INDUSTRY DRIVE N1H 6J3 PITTSBURGH P.A., USA. 15275 EL. 519 836 569 EL. 412 787 2484 DESIGNED APPROVED GJS SCALE DRAWN N.T.S. CHECKED DTH DATE 01/28/08 REV PAGE

GJS

BY APPD REVD

MAXIMUM TESTING PRESSURE = 150 PSI MAXIMUM OPERATING PRESSURE = 145 PSI

DWG No 7749267-200 1/1 0 CHEMICAL SERVICE =

DWG No