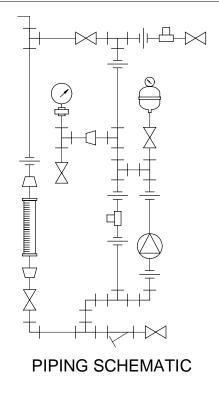

## NOTES:

- 1. ALL PIPING AND FITTINGS SHALL BE 3/4" SCH. 80 PVC SOCKET WELD WITH VITON SEALS UNLESS OTHERWISE REQUIRED BY
- 2. ALL DIMENSIONS ARE IN INCHES AND ARE SHOWN FOR REFERENCE ONLY.

ROMINENT FLUID CONTROLS INC. PROMINENT FLUID CONTROLS LTD. 490 SOUTHGATE DRIVE. RIDC PARK WEST GUELPH, ONTARIO, CANADA 136 INDUSTRY DRIVE N1H 6J3 PITTSBURGH P.A., USA. 15275 EL. 519 836 569 EL. 412 787 2484 DESIGNED APPROVED GJS SCALE DRAWN N.T.S. CHECKED DTH DATE 01/28/08 REV PAGE

GJS

BY APPD REVD

MAXIMUM TESTING PRESSURE = 150 PSI MAXIMUM OPERATING PRESSURE = 145 PSI

DWG No 7749267-200 1/1 0 CHEMICAL SERVICE =

DWG No