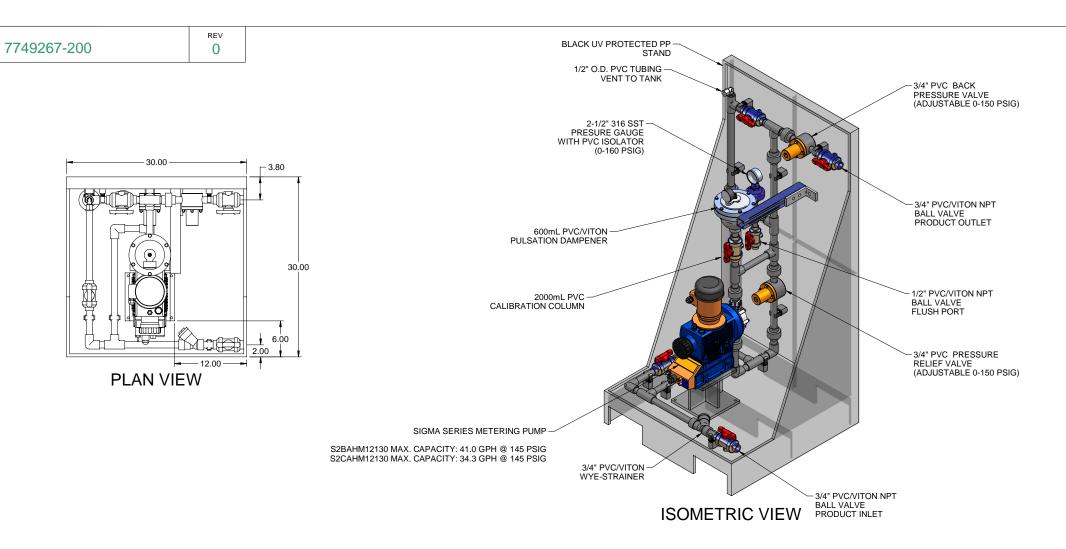

## NOTES:

- 1. ALL PIPING AND FITTINGS SHALL BE 3/4" SCH. 80 PVC SOCKET WELD WITH VITON SEALS UNLESS OTHERWISE REQUIRED BY
- 2. ALL DIMENSIONS ARE IN INCHES AND ARE SHOWN FOR REFERENCE ONLY.

ROMINENT FLUID CONTROLS INC. PROMINENT FLUID CONTROLS LTD. 490 SOUTHGATE DRIVE. RIDC PARK WEST GUELPH, ONTARIO, CANADA 136 INDUSTRY DRIVE N1H 6J3 PITTSBURGH P.A., USA. 15275 EL. 519 836 569 EL. 412 787 2484 DESIGNED APPROVED GJS SCALE DRAWN N.T.S. CHECKED DTH DATE 01/28/08 REV PAGE

GJS

BY APPD REVD

MAXIMUM TESTING PRESSURE = 150 PSI MAXIMUM OPERATING PRESSURE = 145 PSI

DWG No 7749267-200 1/1 0 CHEMICAL SERVICE =

DWG No