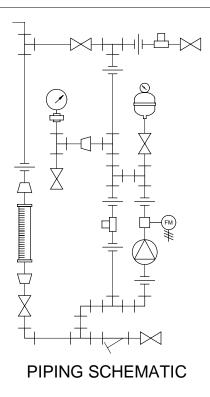

## NOTES:

- 1. ALL PIPING AND FITTINGS SHALL BE 3/4" SCH. 80 PVC SOCKET WELD WITH VITON SEALS UNLESS OTHERWISE REQUIRED BY COMPONENTS.
- 2. ALL DIMENSIONS ARE IN INCHES AND ARE SHOWN FOR REFERENCE ONLY.

## CUSTOMER PROMINENT FLUID CONTROLS INC. (PRE-ENGINEERED SYSTEM)

JOB No 7749267

> MS1B-C075\_FLOOR\_PVC\VITON\_PD GENERAL ARRANGEMENT

THIS DRAWING IS THE PROPERTY OF PROMINENT FLUID CONTROLS INC. AND SHALL NOT BE COPIED OR TRANSFERRED WITHOUT THE WRITTEN CONSENT OF PROMINENT FLUID CONTROLS INC.

MAXIMUM TESTING PRESSURE = 150 PSI DWG No MAXIMUM OPERATING PRESSURE = 145 PSI CHEMICAL SERVICE =

7749267-200

Α