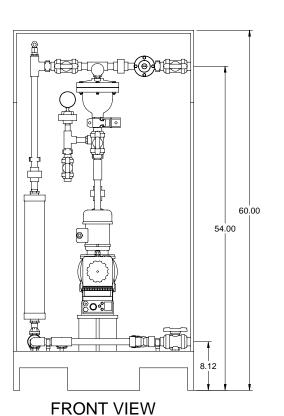

## NOTES:

- 1. ALL PIPING AND FITTINGS SHALL BE 3/4" SCH. 80 PVC SOCKET WELD WITH VITON SEALS UNLESS OTHERWISE REQUIRED BY COMPONENTS.
- 2. ALL DIMENSIONS ARE IN INCHES AND ARE SHOWN FOR REFERENCE ONLY.

## CUSTOMER PROMINENT FLUID CONTROLS INC. (PRE-ENGINEERED SYSTEM)

JOB No 7749267

> MS1B-C075\_FLOOR\_PVC\VITON\_PD GENERAL ARRANGEMENT

THIS DRAWING IS THE PROPERTY OF PROMINENT FLUID CONTROLS INC. AND SHALL NOT BE COPIED OR TRANSFERRED WITHOUT THE WRITTEN CONSENT OF PROMINENT FLUID CONTROLS INC.

MAXIMUM TESTING PRESSURE = 150 PSI DWG No MAXIMUM OPERATING PRESSURE = 145 PSI CHEMICAL SERVICE =

7749267-200

Α