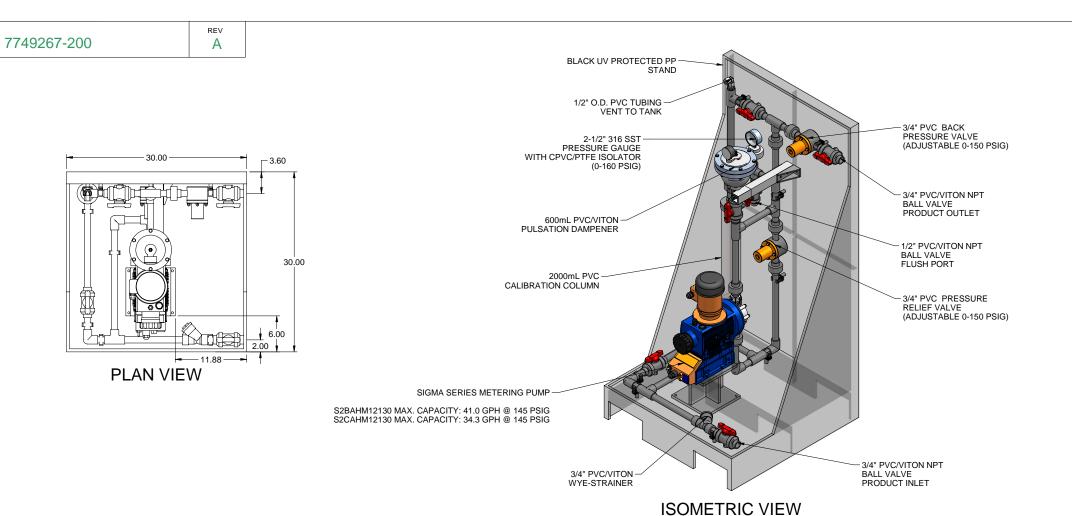

## NOTES:

- 1. ALL PIPING AND FITTINGS SHALL BE 3/4" SCH. 80 PVC SOCKET WELD WITH VITON SEALS UNLESS OTHERWISE REQUIRED BY COMPONENTS.
- 2. ALL DIMENSIONS ARE IN INCHES AND ARE SHOWN FOR REFERENCE ONLY.

## CUSTOMER PROMINENT FLUID CONTROLS INC. (PRE-ENGINEERED SYSTEM)

JOB No 7749267

> MS1B-C075\_FLOOR\_PVC\VITON\_PD GENERAL ARRANGEMENT

THIS DRAWING IS THE PROPERTY OF PROMINENT FLUID CONTROLS INC. AND SHALL NOT BE COPIED OR TRANSFERRED WITHOUT THE WRITTEN CONSENT OF PROMINENT FLUID CONTROLS INC.

MAXIMUM TESTING PRESSURE = 150 PSI DWG No MAXIMUM OPERATING PRESSURE = 145 PSI CHEMICAL SERVICE =

7749267-200

Α