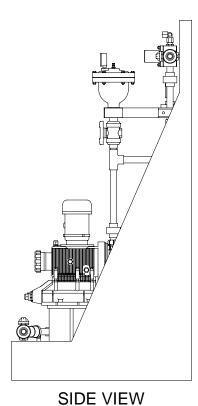

## NOTES:

- 1. ALL PIPING AND FITTINGS SHALL BE 3/4" SCH. 80 PVC SOCKET WELD WITH VITON SEALS UNLESS OTHERWISE REQUIRED BY COMPONENTS.
- 2. ALL DIMENSIONS ARE IN INCHES AND ARE SHOWN FOR REFERENCE ONLY.

## CUSTOMER PROMINENT FLUID CONTROLS INC. (PRE-ENGINEERED SYSTEM)

JOB No 7749267

> MS1B-C075\_FLOOR\_PVC\VITON\_PD GENERAL ARRANGEMENT

THIS DRAWING IS THE PROPERTY OF PROMINENT FLUID CONTROLS INC. AND SHALL NOT BE COPIED OR TRANSFERRED WITHOUT THE WRITTEN CONSENT OF PROMINENT FLUID CONTROLS INC.

MAXIMUM TESTING PRESSURE = 150 PSI DWG No MAXIMUM OPERATING PRESSURE = 145 PSI CHEMICAL SERVICE =

7749267-200

Α