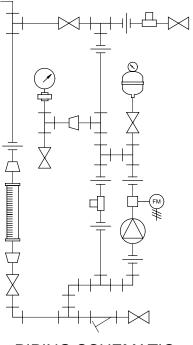

PIPING SCHEMATIC

NOTES:

- 1. ALL PIPING AND FITTINGS SHALL BE 3/4" SCH. 80 PVC SOCKET WELD WITH VITON SEALS UNLESS OTHERWISE REQUIRED BY COMPONENTS.
- 2. ALL DIMENSIONS ARE IN INCHES AND ARE SHOWN FOR REFERENCE ONLY.