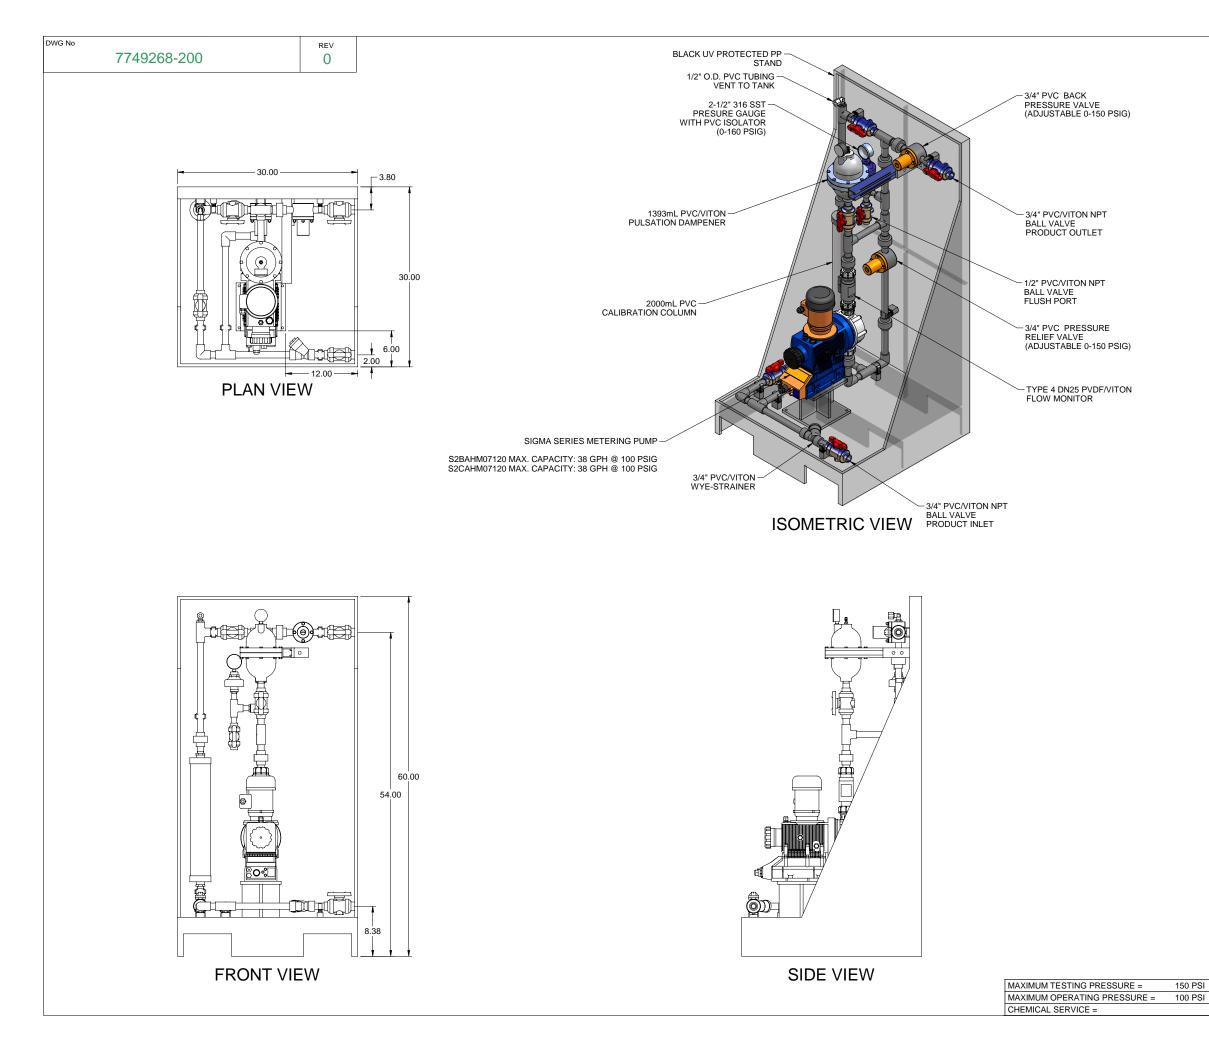

PIPING SCHEMATIC

NOTES:

- 1. ALL PIPING AND FITTINGS SHALL BE 3/4" SCH. 80 PVC SOCKET WELD WITH VITON SEALS UNLESS OTHERWISE REQUIRED BY COMPONENTS.
- 2. ALL DIMENSIONS ARE IN INCHES AND ARE SHOWN FOR REFERENCE ONLY.

|                                     |               |                                                                                              |                         |                                                                                                       |                              |         | -         |      |
|-------------------------------------|---------------|----------------------------------------------------------------------------------------------|-------------------------|-------------------------------------------------------------------------------------------------------|------------------------------|---------|-----------|------|
|                                     |               |                                                                                              |                         |                                                                                                       |                              |         |           |      |
|                                     |               |                                                                                              |                         |                                                                                                       |                              |         |           |      |
| 0                                   | 01/28/08      | FIRST ISSUE                                                                                  |                         |                                                                                                       |                              | GJS     |           |      |
| REV                                 | DATE          | DESCRIPTION                                                                                  |                         |                                                                                                       |                              | BY      | APPD      | REVE |
| REVISIONS                           |               |                                                                                              |                         |                                                                                                       |                              |         |           |      |
| CUST                                | _             |                                                                                              | FLUID CO                |                                                                                                       |                              |         | С.        |      |
|                                     | (F            | <u>'RE-ENG</u>                                                                               | <u>INEERED</u>          | S                                                                                                     | <u>(SIE</u>                  | VI)     |           |      |
| JOB                                 | No            | 7749268 PURCHASE ORDER No                                                                    |                         |                                                                                                       |                              |         |           |      |
| ™LE MS1B-D075 FLOOR PVC\VITON PD FM |               |                                                                                              |                         |                                                                                                       |                              |         |           |      |
| GENERAL ARRANGEMENT                 |               |                                                                                              |                         |                                                                                                       |                              |         |           |      |
|                                     |               |                                                                                              | MINENT FLUID CONTROLS I |                                                                                                       |                              |         | ł         |      |
| E                                   | NGINEERS SEAL |                                                                                              |                         | _                                                                                                     |                              |         |           | ~    |
|                                     |               |                                                                                              | Pro Pro                 | רר                                                                                                    | Mir                          |         | nt        | R    |
|                                     |               |                                                                                              |                         |                                                                                                       |                              |         |           |      |
|                                     |               | ProMinent THE PROMINENT GROUP OF COMPANIES                                                   |                         |                                                                                                       |                              |         |           |      |
|                                     |               | PITTS                                                                                        | BURGH, PA USA           | ٧                                                                                                     | WWW.PROM                     | /INENT. | JS        |      |
|                                     |               | PROMINENT FLUID CONTROLS LTD.<br>490 SOUTHGATE DRIVE.<br>GUELPH, ONTARIO, CANADA<br>N1H 6.13 |                         | PROMINENT FLUID CONTROLS INC.<br>RIDC PARK WEST<br>136 INDUSTRY DRIVE,<br>PITTSBURGH P.A., USA, 15275 |                              |         |           |      |
|                                     |               | TEL. 519 836 5692                                                                            | FAX. 519 836 5226       |                                                                                                       | 12 787 2484                  |         | 2 787 070 | )4   |
|                                     |               | DESIGNED GJS APPROVED                                                                        |                         |                                                                                                       |                              |         |           |      |
|                                     |               | DRAWN                                                                                        | GJS<br>DTH              |                                                                                                       | SCALE N.T.S.   DATE 01/28/08 |         |           |      |
| DWG                                 | No            | CHECKED                                                                                      | חוט                     | DAT                                                                                                   | REV                          | 01/28/  | PAGE      | -    |
| 2.10                                |               | 19268-200                                                                                    |                         |                                                                                                       |                              |         | 1/1       | _    |
|                                     |               |                                                                                              |                         |                                                                                                       | U                            |         | 1/1       |      |