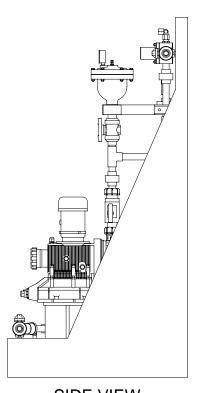

MAXIMUM TESTING PRESSURE = 150 PSI DWG No MAXIMUM OPERATING PRESSURE = 100 PSI CHEMICAL SERVICE =

7749268-200

A

DWG No

FRONT VIEW

SIDE VIEW