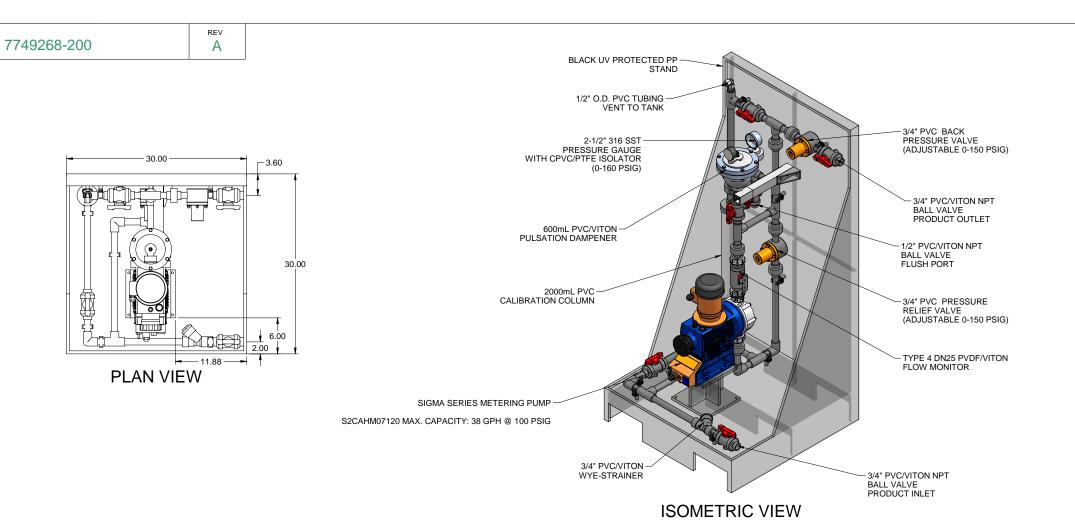

## NOTES:

- 1. ALL PIPING AND FITTINGS SHALL BE 3/4" SCH. 80 PVC SOCKET WELD WITH VITON SEALS UNLESS OTHERWISE REQUIRED BY COMPONENTS.
- 2. ALL DIMENSIONS ARE IN INCHES AND ARE SHOWN FOR REFERENCE ONLY.

## CUSTOMER PROMINENT FLUID CONTROLS INC. (PRE-ENGINEERED SYSTEM)

JOB No 7749268 PURCHASE ORDER No

MS1B-D075\_FLOOR\_PVC\VITON\_PD\_FM GENERAL ARRANGEMENT

ENGINEERS SEAL

TITLE

| PILIS                         | BURGH, PA USA                                              |                                                                                             | WWW.PROMINE                                                                                 | ENT.US                                                                                                                                                        |  |  |
|-------------------------------|------------------------------------------------------------|---------------------------------------------------------------------------------------------|---------------------------------------------------------------------------------------------|---------------------------------------------------------------------------------------------------------------------------------------------------------------|--|--|
| PROMINENT FLUID CONTROLS LTD. |                                                            |                                                                                             | PROMINENT FLUID CONTROLS INC.                                                               |                                                                                                                                                               |  |  |
| 490 SOUTHGATE DRIVE.          |                                                            |                                                                                             | RIDC PARK WEST                                                                              |                                                                                                                                                               |  |  |
| GUELPH, ONTARIO, CANADA       |                                                            |                                                                                             | 136 INDUSTRY DRIVE,                                                                         |                                                                                                                                                               |  |  |
| N1H 6J3                       |                                                            | PITT                                                                                        | SBURGH P.A., U                                                                              | SA. 15275                                                                                                                                                     |  |  |
| TEL. 519 836 5692             | FAX. 519 836 5226                                          | TEL. 4                                                                                      | 112 787 2484 F                                                                              | AX. 412 787 0704                                                                                                                                              |  |  |
|                               |                                                            |                                                                                             |                                                                                             |                                                                                                                                                               |  |  |
| DESIGNED                      | GJS                                                        | APP                                                                                         | ROVED                                                                                       |                                                                                                                                                               |  |  |
| DESIGNED<br>DRAWN             | GJS<br>GJS                                                 | SCA                                                                                         |                                                                                             | I.T.S.                                                                                                                                                        |  |  |
|                               |                                                            | +                                                                                           | LE N                                                                                        | I.T.S.<br>/28/08                                                                                                                                              |  |  |
| DRAWN                         | GJS                                                        | SCA                                                                                         | LE N                                                                                        |                                                                                                                                                               |  |  |
|                               | PROMINENT FLU<br>490 SOUTHGATE<br>GUELPH, ONTAR<br>N1H 6J3 | PROMINENT FLUID CONTROLS LTD.<br>490 SOUTHGATE DRIVE.<br>GUELPH, ONTARIO, CANADA<br>N1H 6J3 | PROMINENT FLUID CONTROLS LTD.  490 SOUTHGATE DRIVE.  GUELPH, ONTARIO, CANADA  N1H 6J3  PITT | PROMINENT FLUID CONTROLS LTD.  490 SOUTHGATE DRIVE.  GUELPH, ONTARIO, CANADA  N1H 6J3  PROMINENT FLUID C RIDC PARK WEST 136 INDUSTRY DRIVI PITTSBURGH P.A., U |  |  |

MAXIMUM TESTING PRESSURE = 150 PSI DWG No MAXIMUM OPERATING PRESSURE = 100 PSI CHEMICAL SERVICE =

7749268-200

A

DWG No

FRONT VIEW

SIDE VIEW