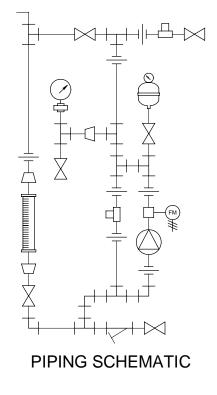

## NOTES:

- 1. ALL PIPING AND FITTINGS SHALL BE 3/4" SCH. 80 PVC SOCKET WELD WITH VITON SEALS UNLESS OTHERWISE REQUIRED BY COMPONENTS.
- 2. ALL DIMENSIONS ARE IN INCHES AND ARE SHOWN FOR REFERENCE ONLY.