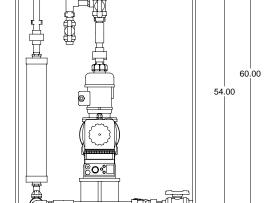

MAXIMUM TESTING PRESSURE = 150 PSI DWG No MAXIMUM OPERATING PRESSURE = 100 PSI CHEMICAL SERVICE =

7749268-200

A

DWG No

FRONT VIEW

SIDE VIEW