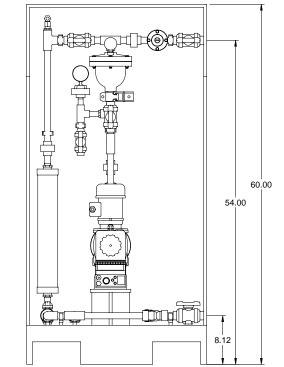

DWG No

FRONT VIEW

SIDE VIEW

MAXIMUM TESTING PRESSURE = 150 PSI DWG No MAXIMUM OPERATING PRESSURE = 100 PSI CHEMICAL SERVICE =