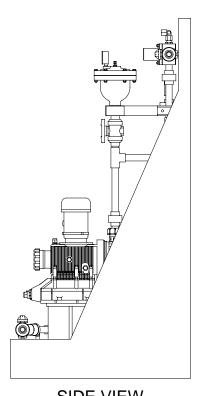

DWG No

FRONT VIEW

SIDE VIEW

MAXIMUM TESTING PRESSURE = 150 PSI DWG No MAXIMUM OPERATING PRESSURE = 100 PSI CHEMICAL SERVICE =