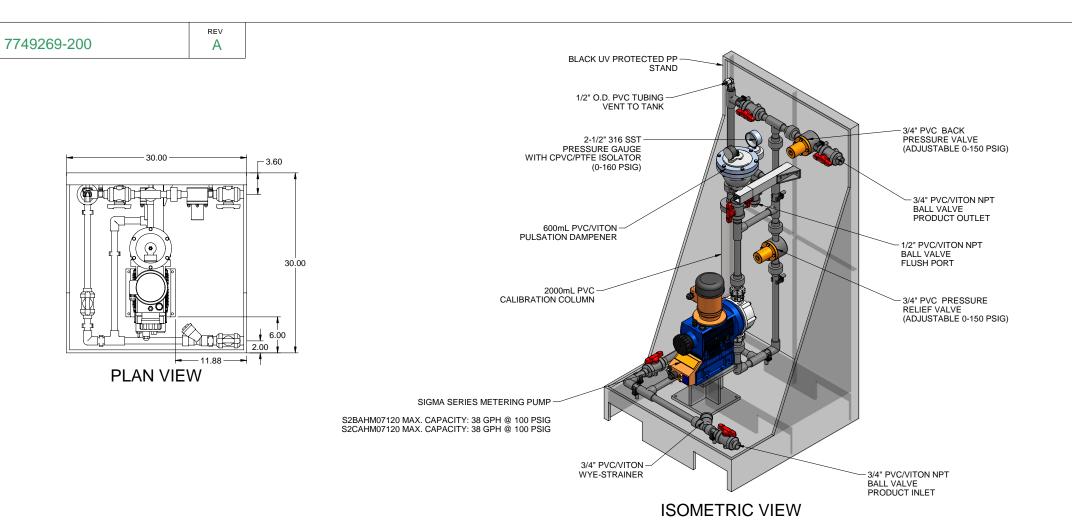

1. ALL PIPING AND FITTINGS SHALL BE 3/4" SCH. 80 PVC SOCKET WELD WITH VITON SEALS UNLESS OTHERWISE REQUIRED BY COMPONENTS.

PIPING SCHEMATIC

2. ALL DIMENSIONS ARE IN INCHES AND ARE SHOWN FOR REFERENCE ONLY.

## CUSTOMER PROMINENT FLUID CONTROLS INC. (PRE-ENGINEERED SYSTEM)

PURCHASE ORDER No JOB No 7749269

> MS1B-D075\_FLOOR\_PVC\VITON\_PD GENERAL ARRANGEMENT

THIS DRAWING IS THE PROPERTY OF PROMINENT FLUID CONTROLS INC. AND SHALL NOT BE COPIED OR

DWG No

FRONT VIEW

SIDE VIEW

MAXIMUM TESTING PRESSURE = 150 PSI DWG No MAXIMUM OPERATING PRESSURE = 100 PSI CHEMICAL SERVICE =