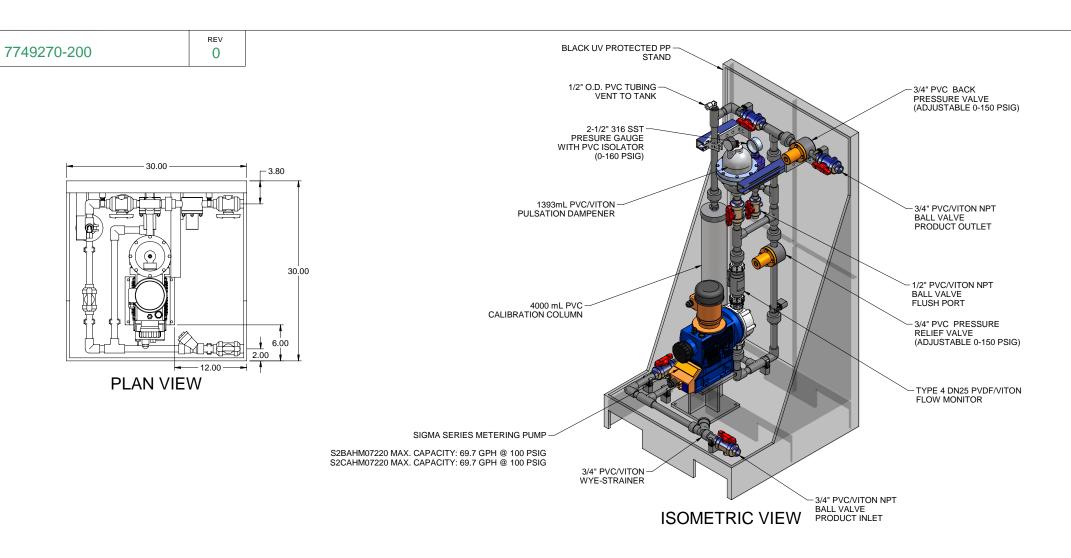

1. ALL PIPING AND FITTINGS SHALL BE 3/4" SCH. 80 PVC SOCKET WELD WITH VITON SEALS UNLESS OTHERWISE REQUIRED BY

PIPING SCHEMATIC

2. ALL DIMENSIONS ARE IN INCHES AND ARE SHOWN FOR REFERENCE ONLY.

7749270-200

DESIGNED APPROVED GJS SCALE DRAWN N.T.S. CHECKED DTH DATE 01/28/08 PAGE

0

GJS

BY APPD REVD

1/1

MAXIMUM TESTING PRESSURE = 150 PSI MAXIMUM OPERATING PRESSURE = 100 PSI CHEMICAL SERVICE =

DWG No

60.00 54.00