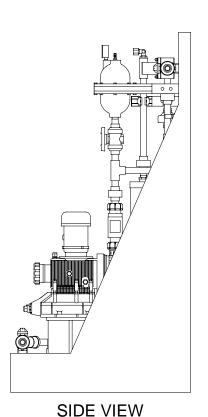

1. ALL PIPING AND FITTINGS SHALL BE 3/4" SCH. 80 PVC SOCKET WELD WITH VITON SEALS UNLESS OTHERWISE REQUIRED BY

PIPING SCHEMATIC

2. ALL DIMENSIONS ARE IN INCHES AND ARE SHOWN FOR REFERENCE ONLY.

7749270-200