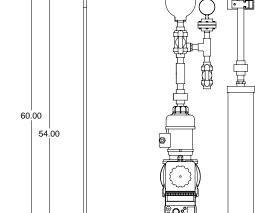

## NOTES:

- 1. ALL PIPING AND FITTINGS SHALL BE 3/4" SCH. 80 PVC SOCKET WELD WITH VITON SEALS UNLESS OTHERWISE REQUIRED BY COMPONENTS.
- 2. ALL DIMENSIONS ARE IN INCHES AND ARE SHOWN FOR REFERENCE ONLY.

ISOMETRIC VIEW

FIRST ISSUE DESCRIPTION REVISIONS CUSTOMER PROMINENT FLUID CONTROLS INC. (PRE-ENGINEERED SYSTEM) 7749270 MS1B-E075\_FLOOR\_PVC\VITON\_PD\_FM GENERAL ARRANGEMENT

GJS

BY APPD REVD

| PITTSBURGH, PA USA            |                   | WWW.PROMINENT.US              |              |                   |  |
|-------------------------------|-------------------|-------------------------------|--------------|-------------------|--|
| PROMINENT FLUID CONTROLS LTD. |                   | PROMINENT FLUID CONTROLS INC. |              |                   |  |
| 490 SOUTHGATE DRIVE.          |                   | RIDC PARK WEST                |              |                   |  |
| GUELPH, ONTARIO, CANADA       |                   | 136 INDUSTRY DRIVE,           |              |                   |  |
| N1H 6J3                       |                   | PITTSBURGH P.A., USA. 15275   |              |                   |  |
| TEL. 519 836 5692             | FAX. 519 836 5226 | TEL. 4                        | 112 787 2484 | FAX. 412 787 0704 |  |
| DESIGNED                      | GJS               | APP                           | APPROVED     |                   |  |
| DRAWN                         | GJS               | SCA                           | CALE N.T.S.  |                   |  |
| CHECKED                       | DTH               | DAT                           | TE 06/05/08  |                   |  |
|                               |                   |                               | REV          | PAGE              |  |
| 9270-201                      |                   |                               |              | 4.14              |  |

MAXIMUM TESTING PRESSURE = 150 PSI DWG No MAXIMUM OPERATING PRESSURE = 100 PSI CHEMICAL SERVICE =

7749270-201

FRONT VIEW