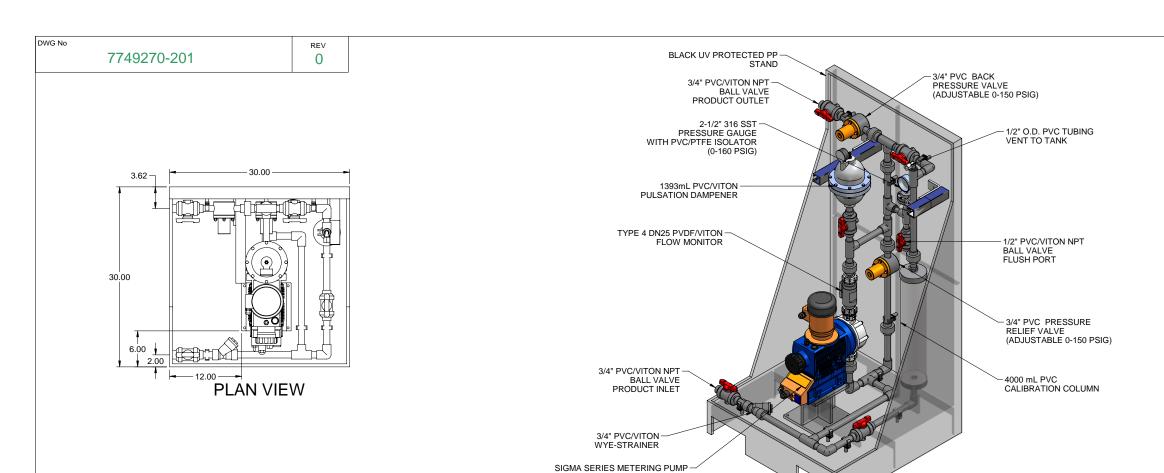

S2BAHM07220 MAX. CAPACITY: 69.7 GPH @ 100 PSIG S2CAHM07220 MAX. CAPACITY: 69.7 GPH @ 100 PSIG

## NOTES:

- 1. ALL PIPING AND FITTINGS SHALL BE 3/4" SCH. 80 PVC SOCKET WELD WITH VITON SEALS UNLESS OTHERWISE REQUIRED BY COMPONENTS.
- 2. ALL DIMENSIONS ARE IN INCHES AND ARE SHOWN FOR REFERENCE ONLY.

MAXIMUM TESTING PRESSURE = 150 PSI DWG No MAXIMUM OPERATING PRESSURE = 100 PSI CHEMICAL SERVICE =

7749270-201

FRONT VIEW