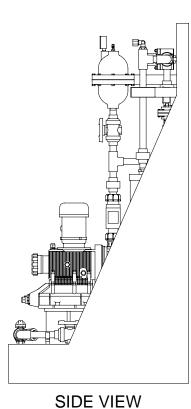

## NOTES:

- 1. ALL PIPING AND FITTINGS SHALL BE 3/4" SCH. 80 PVC SOCKET WELD WITH VITON SEALS UNLESS OTHERWISE REQUIRED BY COMPONENTS.
- 2. ALL DIMENSIONS ARE IN INCHES AND ARE SHOWN FOR REFERENCE ONLY.

MAXIMUM TESTING PRESSURE = 150 PSI DWG No MAXIMUM OPERATING PRESSURE = 100 PSI CHEMICAL SERVICE =

7749270-201

FRONT VIEW