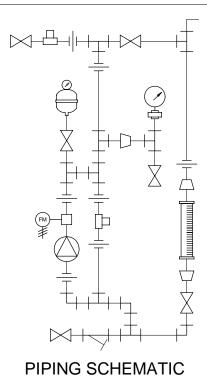

## NOTES:

- 1. ALL PIPING AND FITTINGS SHALL BE 3/4" SCH. 80 PVC SOCKET WELD WITH VITON SEALS UNLESS OTHERWISE REQUIRED BY COMPONENTS.
- 2. ALL DIMENSIONS ARE IN INCHES AND ARE SHOWN FOR REFERENCE ONLY.