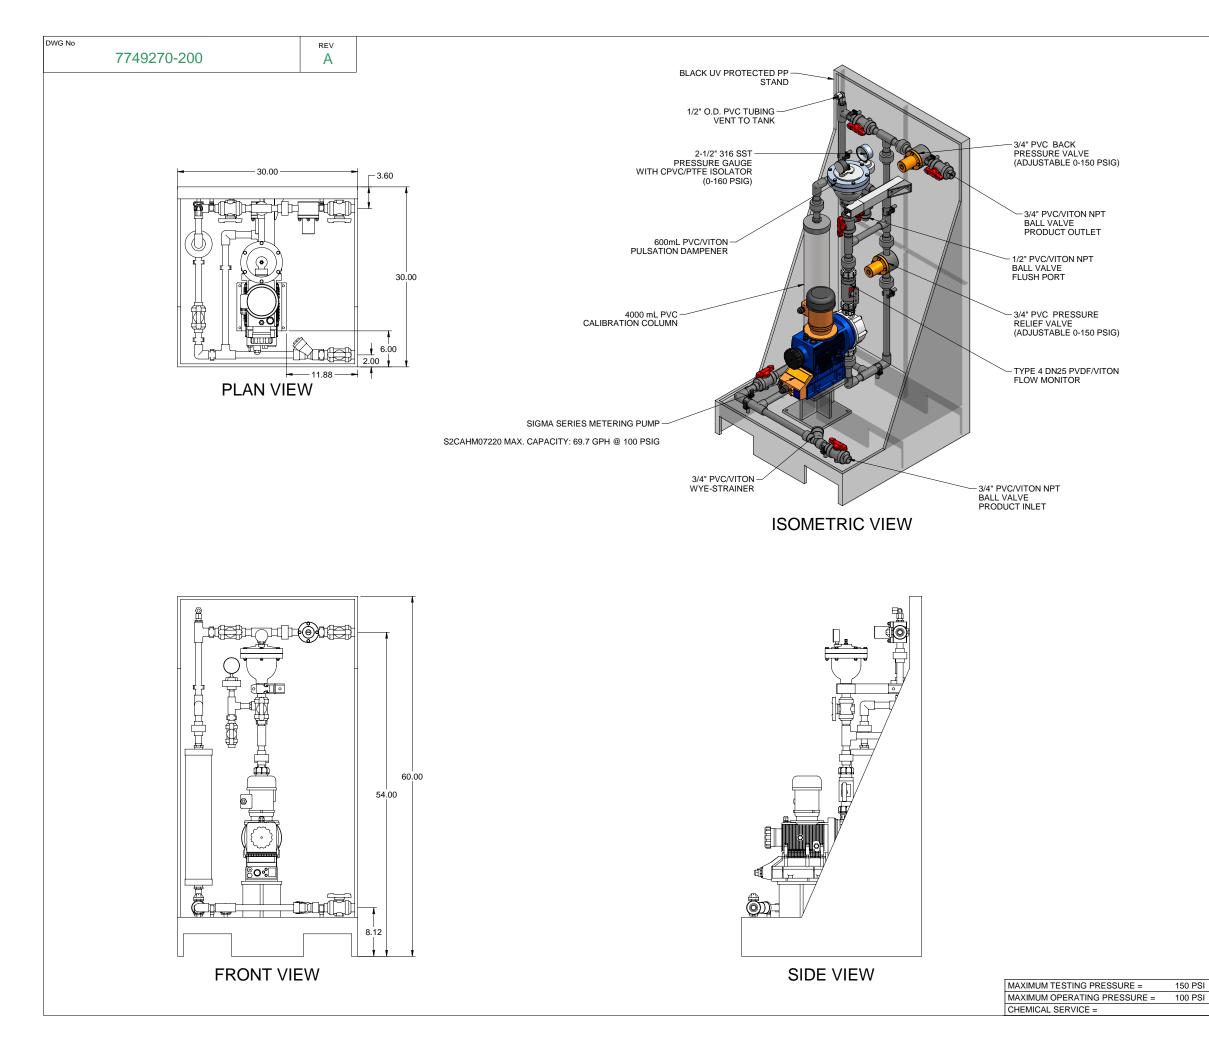

NOTES:

- 1. ALL PIPING AND FITTINGS SHALL BE 3/4" SCH. 80 PVC SOCKET WELD WITH VITON SEALS UNLESS OTHERWISE REQUIRED BY COMPONENTS.
- 2. ALL DIMENSIONS ARE IN INCHES AND ARE SHOWN FOR REFERENCE ONLY.

| А    | 05/14/09      | REVISED PER BASIC SKID                                                                               |                                                                                    |                                                      | ALS                                                                                |                                                          |                                          |      |
|------|---------------|------------------------------------------------------------------------------------------------------|------------------------------------------------------------------------------------|------------------------------------------------------|------------------------------------------------------------------------------------|----------------------------------------------------------|------------------------------------------|------|
| 0    | 01/28/08      | FIRST ISSUE                                                                                          |                                                                                    |                                                      | GJS                                                                                |                                                          |                                          |      |
| REV  | DATE          |                                                                                                      | DESCRIPTION                                                                        |                                                      |                                                                                    | BY                                                       | APPD                                     | REVE |
|      |               |                                                                                                      | REVISIONS                                                                          |                                                      |                                                                                    |                                                          |                                          |      |
| CUS  |               |                                                                                                      | <b>LUID CO</b>                                                                     | NT                                                   | ROLS                                                                               | S IN                                                     | C.                                       |      |
|      |               |                                                                                                      | INEERED                                                                            |                                                      |                                                                                    |                                                          |                                          |      |
| JOB  |               | 7749270                                                                                              | PURCHASE O                                                                         | DRDER No                                             |                                                                                    |                                                          |                                          |      |
| TITL | ■ MS1B        | -E075 FL                                                                                             | OOR PVC                                                                            |                                                      | ΓΟΝ Ε                                                                              | D F                                                      | M                                        |      |
|      | inc i b       |                                                                                                      | L ARRANC                                                                           |                                                      |                                                                                    |                                                          |                                          |      |
|      |               |                                                                                                      | DMINENT FLUID CONTROLS I<br>ITTEN CONSENT OF PROMIN                                |                                                      |                                                                                    |                                                          | R                                        |      |
| E    | NGINEERS SEAL |                                                                                                      | <b>Pr</b>                                                                          |                                                      | Mir                                                                                | ne                                                       | nt                                       | R    |
|      |               | ProMinent THE PROMINENT GROUP OF COMPANIES                                                           |                                                                                    |                                                      |                                                                                    |                                                          |                                          |      |
|      |               |                                                                                                      |                                                                                    |                                                      |                                                                                    |                                                          |                                          |      |
|      |               | PITTS                                                                                                | BURGH, PA USA                                                                      | N                                                    | WWW.PROM                                                                           | MINENT.                                                  |                                          |      |
|      |               | -                                                                                                    | ID CONTROLS LTD.<br>DRIVE.                                                         | PRO<br>RIDO<br>136 I<br>PITT                         | MINENT FLU<br>PARK WES<br>INDUSTRY D<br>SBURGH P.4                                 | IID CONT<br>T<br>RIVE,<br>A., USA. 1                     | JS<br>ROLS II<br>5275                    |      |
|      |               | PROMINENT FLU<br>490 SOUTHGATE<br>GUELPH, ONTAR<br>N1H 6J3                                           | ID CONTROLS LTD.<br>DRIVE.<br>IO, CANADA<br>FAX. 519 836 5226                      | PRO<br>RIDO<br>136 I<br>PITT<br>TEL. 4               | MINENT FLU<br>PARK WES<br>NDUSTRY D                                                | IID CONT<br>T<br>RIVE,<br>A., USA. 1                     | JS<br>ROLS II                            |      |
|      |               | PROMINENT FLU<br>490 SOUTHGATE<br>GUELPH, ONTAR<br>N1H 6J3<br>TEL. 519 836 5692                      | ID CONTROLS LTD.<br>DRIVE.<br>IO, CANADA                                           | PRO<br>RIDO<br>136 I<br>PITT<br>TEL. 4               | MINENT FLU<br>C PARK WES<br>NDUSTRY D<br>SBURGH P./<br>112 787 2484<br>ROVED       | IID CONT<br>T<br>RIVE,<br>A., USA. 1                     | JS<br>ROLS II<br>5275<br>2 787 070       |      |
|      |               | PROMINENT FLU<br>490 SOUTHGATE<br>GUELPH, ONTAR<br>N1H 6J3<br>TEL. 519 836 5692<br>DESIGNED          | ID CONTROLS LTD.<br>DRIVE.<br>IO, CANADA<br>FAX. 519 836 5226<br>GJS               | PRO<br>RIDO<br>136 I<br>PITT<br>TEL. 4<br>APP        | MINENT FLU<br>C PARK WES<br>NDUSTRY D<br>SBURGH P./<br>H12 787 2484<br>ROVED<br>LE | IID CONT<br>T<br>RIVE,<br>A., USA. 1<br>FAX. 41          | JS<br>ROLS II<br>5275<br>2 787 070<br>S. |      |
| DWG  |               | PROMINENT FLU<br>490 SOUTHGATE<br>GUELPH, ONTAR<br>N1H 6J3<br>TEL. 519 836 5692<br>DESIGNED<br>DRAWN | ID CONTROLS LTD.<br>DRIVE.<br>IO, CANADA<br>FAX. 519 836 5226<br>GJS<br>GJS<br>DTH | PRO<br>RIDO<br>136 I<br>PITT<br>TEL. 4<br>APP<br>SCA | MINENT FLU<br>C PARK WES<br>NDUSTRY D<br>SBURGH P./<br>H12 787 2484<br>ROVED<br>LE | IID CONT<br>T<br>RIVE,<br>A., USA. 1<br>FAX. 41<br>N.T.S | JS<br>ROLS II<br>5275<br>2 787 070<br>S. | 4    |