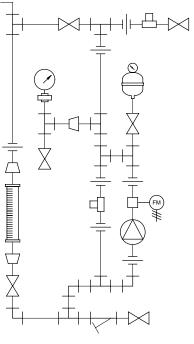

NOTES:

- 1. ALL PIPING AND FITTINGS SHALL BE 3/4" SCH. 80 PVC SOCKET WELD WITH VITON SEALS UNLESS OTHERWISE REQUIRED BY COMPONENTS.
- 2. ALL DIMENSIONS ARE IN INCHES AND ARE SHOWN FOR REFERENCE ONLY.

| А    | 05/14/09      | REVISED PER BASIC SKID                                                                               |                                                                                    |                                                      | ALS                                                                                |                                                          |                                          |      |
|------|---------------|------------------------------------------------------------------------------------------------------|------------------------------------------------------------------------------------|------------------------------------------------------|------------------------------------------------------------------------------------|----------------------------------------------------------|------------------------------------------|------|
| 0    | 01/28/08      | FIRST ISSUE                                                                                          |                                                                                    |                                                      | GJS                                                                                |                                                          |                                          |      |
| REV  | DATE          |                                                                                                      | DESCRIPTION                                                                        |                                                      |                                                                                    | BY                                                       | APPD                                     | REVE |
|      |               |                                                                                                      | REVISIONS                                                                          |                                                      |                                                                                    |                                                          |                                          |      |
| CUS  |               |                                                                                                      | <b>LUID CO</b>                                                                     | NT                                                   | ROLS                                                                               | S IN                                                     | C.                                       |      |
|      |               |                                                                                                      | INEERED                                                                            |                                                      |                                                                                    |                                                          |                                          |      |
| JOB  |               | 7749270                                                                                              | PURCHASE O                                                                         | DRDER No                                             |                                                                                    |                                                          |                                          |      |
| TITL | ■ MS1B        | -E075 FL                                                                                             | OOR PVC                                                                            |                                                      | ΓΟΝ Ε                                                                              | D F                                                      | M                                        |      |
|      | inc i b       |                                                                                                      | L ARRANC                                                                           |                                                      |                                                                                    |                                                          |                                          |      |
|      |               |                                                                                                      | DMINENT FLUID CONTROLS I<br>ITTEN CONSENT OF PROMIN                                |                                                      |                                                                                    |                                                          | R                                        |      |
| E    | NGINEERS SEAL |                                                                                                      | <b>Pr</b>                                                                          |                                                      | Mir                                                                                | ne                                                       | nt                                       | R    |
|      |               | ProMinent THE PROMINENT GROUP OF COMPANIES                                                           |                                                                                    |                                                      |                                                                                    |                                                          |                                          |      |
|      |               |                                                                                                      |                                                                                    |                                                      |                                                                                    |                                                          |                                          |      |
|      |               | PITTS                                                                                                | BURGH, PA USA                                                                      | N                                                    | WWW.PROM                                                                           | MINENT.                                                  |                                          |      |
|      |               | -                                                                                                    | ID CONTROLS LTD.<br>DRIVE.                                                         | PRO<br>RIDO<br>136 I<br>PITT                         | MINENT FLU<br>PARK WES<br>INDUSTRY D<br>SBURGH P.4                                 | IID CONT<br>T<br>RIVE,<br>A., USA. 1                     | JS<br>ROLS II<br>5275                    |      |
|      |               | PROMINENT FLU<br>490 SOUTHGATE<br>GUELPH, ONTAR<br>N1H 6J3                                           | ID CONTROLS LTD.<br>DRIVE.<br>IO, CANADA<br>FAX. 519 836 5226                      | PRO<br>RIDO<br>136 I<br>PITT<br>TEL. 4               | MINENT FLU<br>PARK WES<br>NDUSTRY D                                                | IID CONT<br>T<br>RIVE,<br>A., USA. 1                     | JS<br>ROLS II                            |      |
|      |               | PROMINENT FLU<br>490 SOUTHGATE<br>GUELPH, ONTAR<br>N1H 6J3<br>TEL. 519 836 5692                      | ID CONTROLS LTD.<br>DRIVE.<br>IO, CANADA                                           | PRO<br>RIDO<br>136 I<br>PITT<br>TEL. 4               | MINENT FLU<br>C PARK WES<br>NDUSTRY D<br>SBURGH P./<br>112 787 2484<br>ROVED       | IID CONT<br>T<br>RIVE,<br>A., USA. 1                     | JS<br>ROLS II<br>5275<br>2 787 070       |      |
|      |               | PROMINENT FLU<br>490 SOUTHGATE<br>GUELPH, ONTAR<br>N1H 6J3<br>TEL. 519 836 5692<br>DESIGNED          | ID CONTROLS LTD.<br>DRIVE.<br>IO, CANADA<br>FAX. 519 836 5226<br>GJS               | PRO<br>RIDO<br>136 I<br>PITT<br>TEL. 4<br>APP        | MINENT FLU<br>C PARK WES<br>NDUSTRY D<br>SBURGH P./<br>H12 787 2484<br>ROVED<br>LE | IID CONT<br>T<br>RIVE,<br>A., USA. 1<br>FAX. 41          | JS<br>ROLS II<br>5275<br>2 787 070<br>S. |      |
| DWG  |               | PROMINENT FLU<br>490 SOUTHGATE<br>GUELPH, ONTAR<br>N1H 6J3<br>TEL. 519 836 5692<br>DESIGNED<br>DRAWN | ID CONTROLS LTD.<br>DRIVE.<br>IO, CANADA<br>FAX. 519 836 5226<br>GJS<br>GJS<br>DTH | PRO<br>RIDO<br>136 I<br>PITT<br>TEL. 4<br>APP<br>SCA | MINENT FLU<br>C PARK WES<br>NDUSTRY D<br>SBURGH P./<br>H12 787 2484<br>ROVED<br>LE | IID CONT<br>T<br>RIVE,<br>A., USA. 1<br>FAX. 41<br>N.T.S | JS<br>ROLS II<br>5275<br>2 787 070<br>S. | 4    |