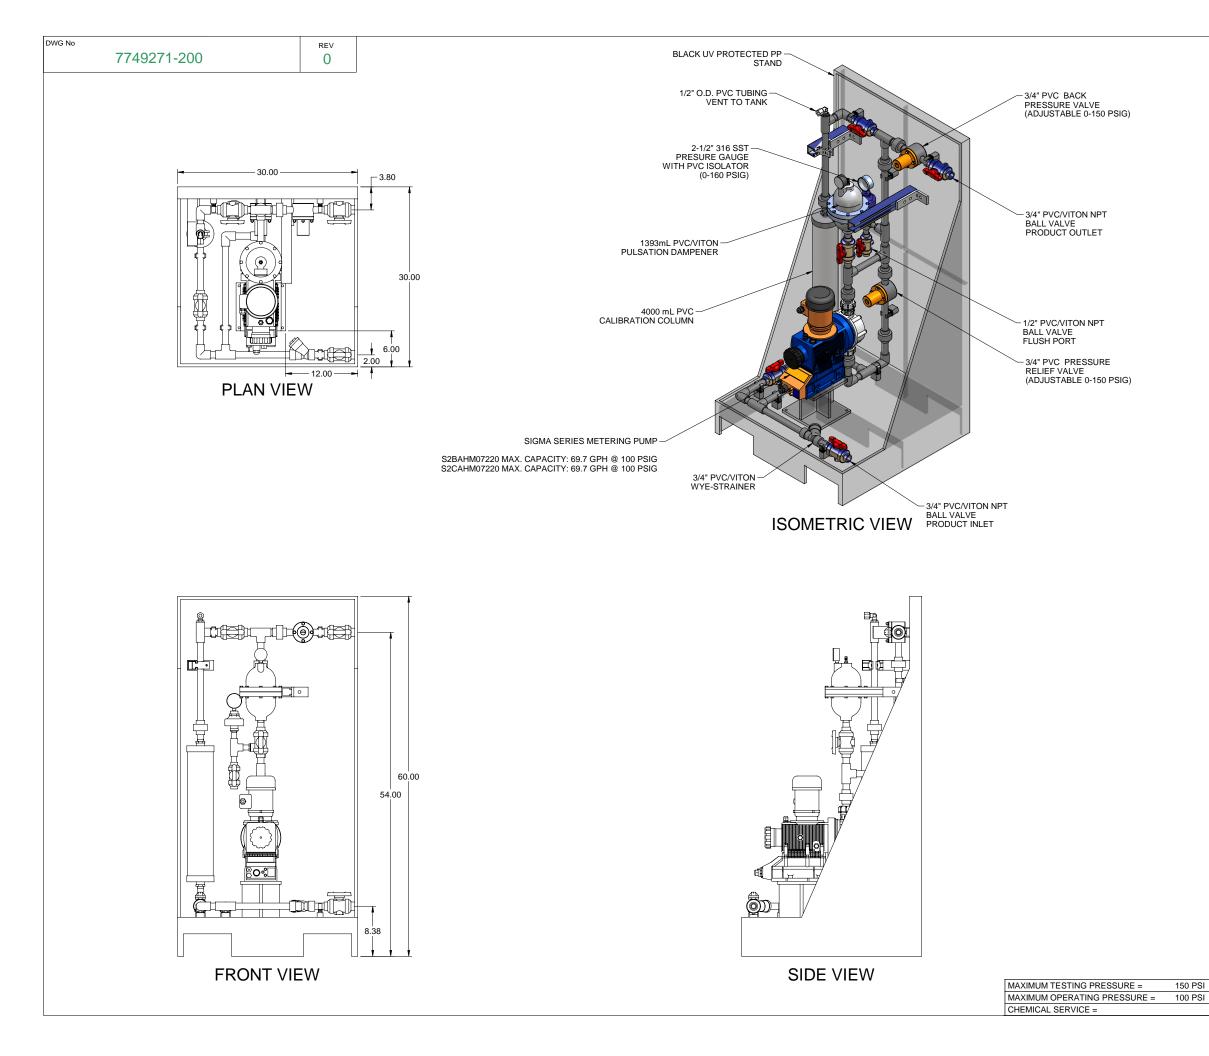

NOTES:

- 1. ALL PIPING AND FITTINGS SHALL BE 3/4" SCH. 80 PVC SOCKET WELD WITH VITON SEALS UNLESS OTHERWISE REQUIRED BY COMPONENTS.
- 2. ALL DIMENSIONS ARE IN INCHES AND ARE SHOWN FOR REFERENCE ONLY.

| 1     | 1             |                                                                                             |                                                 |      | 1                                                                                                     |           |           | 1    |
|-------|---------------|---------------------------------------------------------------------------------------------|-------------------------------------------------|------|-------------------------------------------------------------------------------------------------------|-----------|-----------|------|
|       |               |                                                                                             |                                                 |      |                                                                                                       |           |           |      |
|       |               |                                                                                             |                                                 |      |                                                                                                       |           |           |      |
| 0     | 01/28/08      | FIRST ISSUE                                                                                 |                                                 |      |                                                                                                       | GJS       |           |      |
| REV   | DATE          | DESCRIPTION                                                                                 |                                                 |      |                                                                                                       | BY        | APPD      | REVD |
|       |               | REVISIONS                                                                                   |                                                 |      |                                                                                                       |           |           |      |
| CUST  | TOMER PROM    | <b>MINENT</b>                                                                               | FLUID CO                                        | NT   | ROLS                                                                                                  | S INC     | С.        |      |
|       | (F            | RE-ENG                                                                                      | INEERED                                         | S١   | <b>YSTE</b>                                                                                           | N)        |           |      |
| JOB   | No            | 7749271 PURCHASE ORDER No                                                                   |                                                 |      |                                                                                                       |           |           |      |
| TITLE | MS1           | B-E075 F                                                                                    | LOOR_PV                                         | 'C\\ | /ITON                                                                                                 | PD        |           |      |
|       |               |                                                                                             | L ARRANC                                        |      |                                                                                                       |           |           |      |
|       |               |                                                                                             | MINENT FLUID CONTROLS I                         |      |                                                                                                       |           | R         |      |
| E     | NGINEERS SEAL |                                                                                             |                                                 | _    |                                                                                                       |           |           |      |
|       |               |                                                                                             | Pr(                                             | רר   | Mir                                                                                                   | <b>IA</b> | n         | R    |
|       |               |                                                                                             |                                                 |      |                                                                                                       |           |           |      |
|       |               | ProMinent THE PROMINENT GROUP OF COMPANIES                                                  |                                                 |      |                                                                                                       |           |           |      |
|       |               | PITTS                                                                                       | BURGH, PA USA                                   | ١    | WWW.PROM                                                                                              | MINENT.   | US        |      |
|       |               | PROMINENT FLUID CONTROLS LTD.<br>490 SOUTHGATE DRIVE.<br>GUELPH, ONTARIO, CANADA<br>N1H 6J3 |                                                 |      | PROMINENT FLUID CONTROLS INC.<br>RIDC PARK WEST<br>136 INDUSTRY DRIVE,<br>PITTSBURGH P.A., USA. 15275 |           |           |      |
|       |               | TEL. 519 836 5692                                                                           | FAX. 519 836 5226                               | -    | 412 787 2484                                                                                          | FAX. 41   | 2 787 070 | )4   |
|       |               |                                                                                             | DESIGNED GJS APPROVED<br>DRAWN GJS SCALE N.T.S. |      |                                                                                                       |           |           |      |
|       |               | CHECKED                                                                                     | DTH                                             |      | DATE 01/28/08                                                                                         |           |           |      |
| DWG   | No            |                                                                                             |                                                 |      | REV                                                                                                   |           | PAG       | E    |
|       | 774           | 19271-200                                                                                   |                                                 |      | 0                                                                                                     |           | 1/1       |      |
|       |               |                                                                                             |                                                 |      | -                                                                                                     |           |           |      |