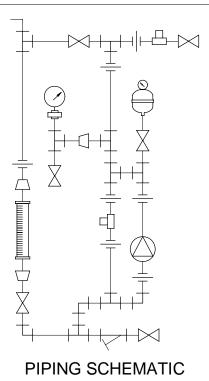

NOTES:

- 1. ALL PIPING AND FITTINGS SHALL BE 3/4" SCH. 80 PVC SOCKET WELD WITH VITON SEALS UNLESS OTHERWISE REQUIRED BY COMPONENTS.
- 2. ALL DIMENSIONS ARE IN INCHES AND ARE SHOWN FOR REFERENCE ONLY.

| 1     | 1             |                                                                                             |                                                 |      | 1                                                                                                     |           |           | 1    |
|-------|---------------|---------------------------------------------------------------------------------------------|-------------------------------------------------|------|-------------------------------------------------------------------------------------------------------|-----------|-----------|------|
|       |               |                                                                                             |                                                 |      |                                                                                                       |           |           |      |
|       |               |                                                                                             |                                                 |      |                                                                                                       |           |           |      |
| 0     | 01/28/08      | FIRST ISSUE                                                                                 |                                                 |      |                                                                                                       | GJS       |           |      |
| REV   | DATE          | DESCRIPTION                                                                                 |                                                 |      |                                                                                                       | BY        | APPD      | REVD |
|       |               | REVISIONS                                                                                   |                                                 |      |                                                                                                       |           |           |      |
| CUST  | TOMER PROM    | <b>MINENT</b>                                                                               | FLUID CO                                        | NT   | ROLS                                                                                                  | S INC     | С.        |      |
|       | (F            | RE-ENG                                                                                      | INEERED                                         | S١   | <b>YSTE</b>                                                                                           | N)        |           |      |
| JOB   | No            | 7749271 PURCHASE ORDER No                                                                   |                                                 |      |                                                                                                       |           |           |      |
| TITLE | MS1           | B-E075 F                                                                                    | LOOR_PV                                         | 'C\\ | /ITON                                                                                                 | PD        |           |      |
|       |               |                                                                                             | L ARRANC                                        |      |                                                                                                       |           |           |      |
|       |               |                                                                                             | MINENT FLUID CONTROLS I                         |      |                                                                                                       |           | R         |      |
| E     | NGINEERS SEAL |                                                                                             |                                                 | _    |                                                                                                       |           |           |      |
|       |               |                                                                                             | Pr(                                             | רר   | Mir                                                                                                   | <b>IA</b> | n         | R    |
|       |               |                                                                                             |                                                 |      |                                                                                                       |           |           |      |
|       |               | ProMinent THE PROMINENT GROUP OF COMPANIES                                                  |                                                 |      |                                                                                                       |           |           |      |
|       |               | PITTS                                                                                       | BURGH, PA USA                                   | ١    | WWW.PROM                                                                                              | MINENT.   | US        |      |
|       |               | PROMINENT FLUID CONTROLS LTD.<br>490 SOUTHGATE DRIVE.<br>GUELPH, ONTARIO, CANADA<br>N1H 6J3 |                                                 |      | PROMINENT FLUID CONTROLS INC.<br>RIDC PARK WEST<br>136 INDUSTRY DRIVE,<br>PITTSBURGH P.A., USA. 15275 |           |           |      |
|       |               | TEL. 519 836 5692                                                                           | FAX. 519 836 5226                               | -    | 412 787 2484                                                                                          | FAX. 41   | 2 787 070 | )4   |
|       |               |                                                                                             | DESIGNED GJS APPROVED<br>DRAWN GJS SCALE N.T.S. |      |                                                                                                       |           |           |      |
|       |               | CHECKED                                                                                     | DTH                                             |      | DATE 01/28/08                                                                                         |           |           |      |
| DWG   | No            |                                                                                             |                                                 |      | REV                                                                                                   |           | PAG       | E    |
|       | 774           | 19271-200                                                                                   |                                                 |      | 0                                                                                                     |           | 1/1       |      |
|       |               |                                                                                             |                                                 |      | -                                                                                                     |           |           |      |