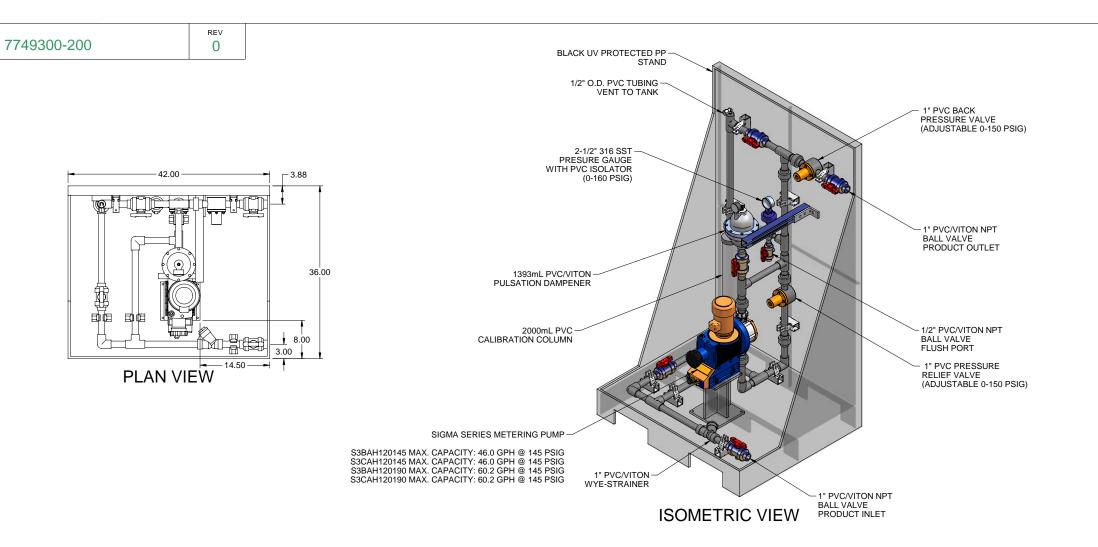

## NOTES:

- 1. ALL PIPING AND FITTINGS SHALL BE 1" SCH. 80 PVC SOCKET WELD WITH VITON SEALS UNLESS OTHERWISE REQUIRED BY COMPONENTS.
- 2. ALL DIMENSIONS ARE IN INCHES AND ARE SHOWN FOR REFERENCE ONLY.

FIRST ISSUE

CUSTOMER PROMINENT FLUID CONTROLS INC. (PRE-ENGINEERED SYSTEM) 7749300 MS1C-A100\_FLOOR\_PVC\VITON\_PD GENERAL ARRANGEMENT THIS DRAWING IS THE PROPERTY OF PROMINENT FLUID CONTROLS INC. AND SHALL NOT BE COPIED OR TRANSCEEDED WITHOUT THE WRITTEN CONSENT OF PROMINENT FLUID CONTROLS INC.