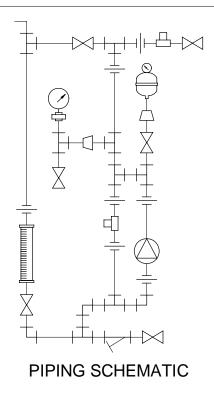

## NOTES:

- 1. ALL PIPING AND FITTINGS SHALL BE 1" SCH. 80 PVC SOCKET WELD WITH VITON SEALS UNLESS OTHERWISE REQUIRED BY COMPONENTS.
- 2. ALL DIMENSIONS ARE IN INCHES AND ARE SHOWN FOR REFERENCE ONLY.

FIRST ISSUE