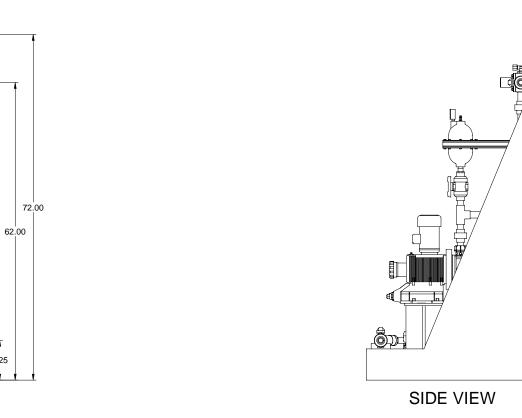

DWG No

FRONT VIEW

## NOTES:

- 1. ALL PIPING AND FITTINGS SHALL BE 1" SCH. 80 PVC SOCKET WELD WITH VITON SEALS UNLESS OTHERWISE REQUIRED BY COMPONENTS.
- 2. ALL DIMENSIONS ARE IN INCHES AND ARE SHOWN FOR REFERENCE ONLY.

| _         |          |                            |     |      |      |  |  |  |  |
|-----------|----------|----------------------------|-----|------|------|--|--|--|--|
|           |          |                            |     |      |      |  |  |  |  |
| Α         | 09/02/09 | REVISED PER UP-DATED PARTS | ALS |      |      |  |  |  |  |
| 0         | 01/28/08 | FIRST ISSUE                | GJS |      |      |  |  |  |  |
| REV       | DATE     | DESCRIPTION                | BY  | APPD | REVD |  |  |  |  |
| REVISIONS |          |                            |     |      |      |  |  |  |  |