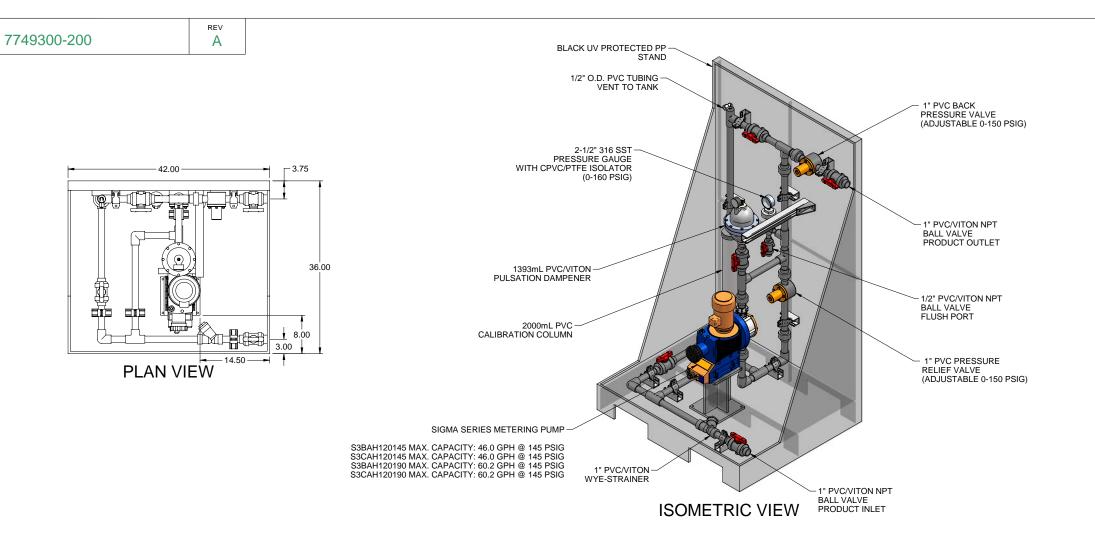

DWG No

FRONT VIEW

## NOTES:

- 1. ALL PIPING AND FITTINGS SHALL BE 1" SCH. 80 PVC SOCKET WELD WITH VITON SEALS UNLESS OTHERWISE REQUIRED BY COMPONENTS.
- 2. ALL DIMENSIONS ARE IN INCHES AND ARE SHOWN FOR REFERENCE ONLY.

| _         |          |                            |     |      |      |  |  |  |  |
|-----------|----------|----------------------------|-----|------|------|--|--|--|--|
|           |          |                            |     |      |      |  |  |  |  |
| Α         | 09/02/09 | REVISED PER UP-DATED PARTS | ALS |      |      |  |  |  |  |
| 0         | 01/28/08 | FIRST ISSUE                | GJS |      |      |  |  |  |  |
| REV       | DATE     | DESCRIPTION                | BY  | APPD | REVD |  |  |  |  |
| REVISIONS |          |                            |     |      |      |  |  |  |  |

## CUSTOMER PROMINENT FLUID CONTROLS INC. (PRE-ENGINEERED SYSTEM)

JOB No 7749300

> MS1C-A100\_FLOOR\_PVC\VITON\_PD GENERAL ARRANGEMENT

THIS DRAWING IS THE PROPERTY OF PROMINENT FLUID CONTROLS INC. AND SHALL NOT BE COPIED OR

MAXIMUM TESTING PRESSURE = 150 PSI DWG No MAXIMUM OPERATING PRESSURE = 145 PSI CHEMICAL SERVICE =

7749300-200

Α