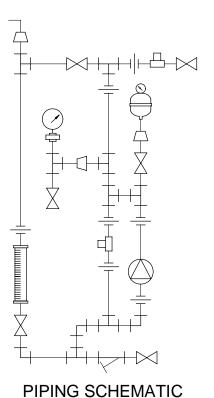

## NOTES:

- 1. ALL PIPING AND FITTINGS SHALL BE 1" SCH. 80 PVC SOCKET WELD WITH VITON SEALS UNLESS OTHERWISE REQUIRED BY COMPONENTS.
- 2. ALL DIMENSIONS ARE IN INCHES AND ARE SHOWN FOR REFERENCE ONLY.

| _         |          |                            |     |      |      |  |  |  |  |
|-----------|----------|----------------------------|-----|------|------|--|--|--|--|
|           |          |                            |     |      |      |  |  |  |  |
| Α         | 09/02/09 | REVISED PER UP-DATED PARTS | ALS |      |      |  |  |  |  |
| 0         | 01/28/08 | FIRST ISSUE                | GJS |      |      |  |  |  |  |
| REV       | DATE     | DESCRIPTION                | BY  | APPD | REVD |  |  |  |  |
| REVISIONS |          |                            |     |      |      |  |  |  |  |

## CUSTOMER PROMINENT FLUID CONTROLS INC. (PRE-ENGINEERED SYSTEM)

JOB No 7749300

> MS1C-A100\_FLOOR\_PVC\VITON\_PD GENERAL ARRANGEMENT

THIS DRAWING IS THE PROPERTY OF PROMINENT FLUID CONTROLS INC. AND SHALL NOT BE COPIED OR