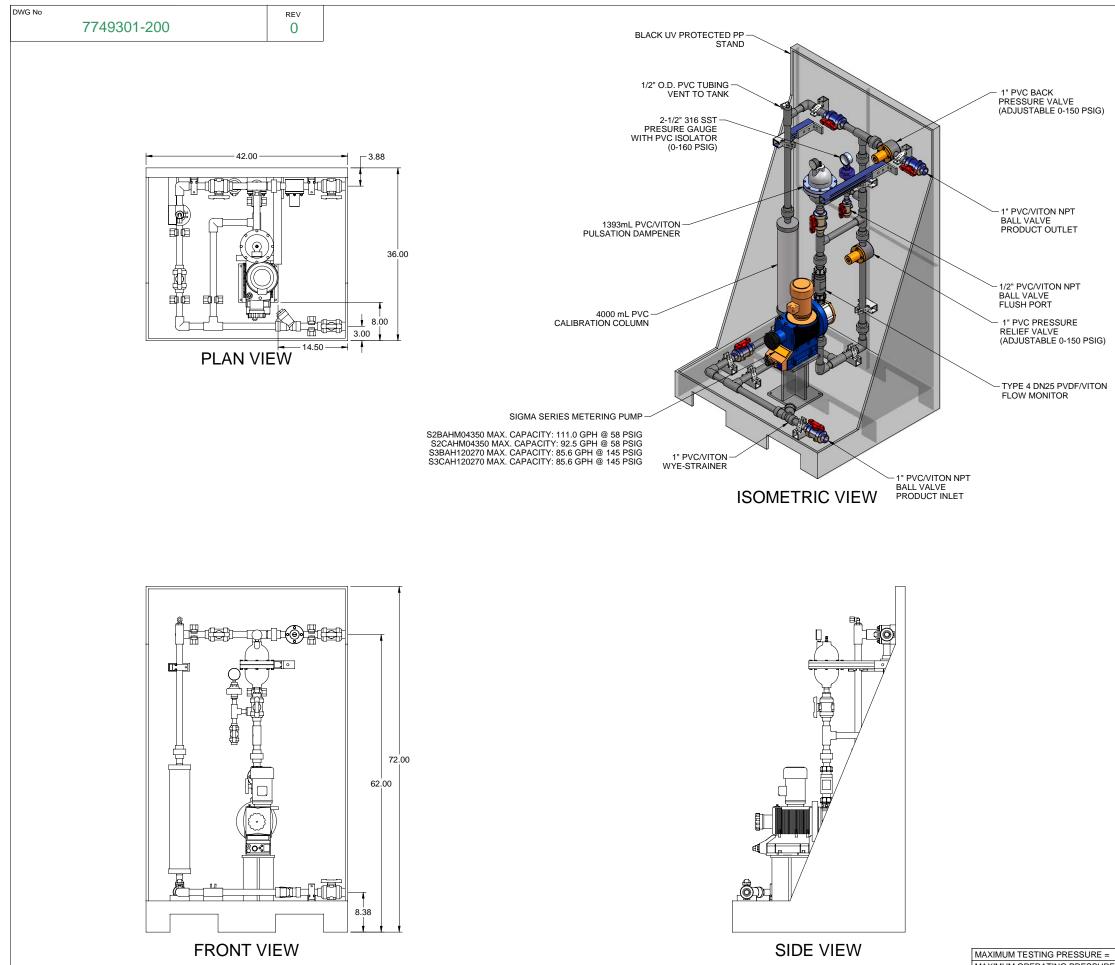

NOTES:

- 1. ALL PIPING AND FITTINGS SHALL BE 1" SCH. 80 PVC SOCKET WELD WITH VITON SEALS UNLESS OTHERWISE REQUIRED BY COMPONENTS.
- 2. ALL DIMENSIONS ARE IN INCHES AND ARE SHOWN FOR REFERENCE ONLY.

| 0                                     | 01/28/08      | FIRST ISSUE                                                                      |                                                   |                                                                        |              | GJS     |                   |     |
|---------------------------------------|---------------|----------------------------------------------------------------------------------|---------------------------------------------------|------------------------------------------------------------------------|--------------|---------|-------------------|-----|
| REV                                   | DATE          | DESCRIPTION                                                                      |                                                   |                                                                        |              | BY      | APPD              | REV |
|                                       |               |                                                                                  | REVISIONS                                         |                                                                        |              |         |                   |     |
| CUST                                  | TOMER PROM    | <b>JINENT</b>                                                                    | FLUID CO                                          | NT                                                                     | ROLS         | S INC   | С.                |     |
|                                       | (F            | RE-ENG                                                                           | INEERED                                           | S١                                                                     | <b>YSTEI</b> | VI)     |                   |     |
| JOB                                   | No            | 7749301                                                                          | 7749301 PURCHASE ORDER No                         |                                                                        |              |         |                   |     |
| TITLE MS1C-B100 FLOOR PVC\VITON PD FM |               |                                                                                  |                                                   |                                                                        |              |         |                   |     |
| GENERAL ARRANGEMENT                   |               |                                                                                  |                                                   |                                                                        |              |         |                   |     |
|                                       |               |                                                                                  | MINENT FLUID CONTROLS I<br>TTEN CONSENT OF PROMIN |                                                                        |              |         | R                 |     |
| E                                     | NGINEERS SEAL |                                                                                  |                                                   | _                                                                      |              |         |                   | ~   |
| -                                     |               |                                                                                  |                                                   | ٦ľ                                                                     | \/lir        |         | nt                | R   |
|                                       |               | pfc <b>ProMinent</b> <sup>®</sup>                                                |                                                   |                                                                        |              |         |                   |     |
|                                       |               | ProMinent THE PROMINENT GROUP OF COMPANIES                                       |                                                   |                                                                        |              |         |                   |     |
|                                       |               | PITTS                                                                            | BURGH, PA USA                                     | N                                                                      | WWW.PROM     | MINENT. | US                |     |
|                                       |               | PROMINENT FLUID CONTROLS LTD.<br>490 SOUTHGATE DRIVE.<br>GUELPH, ONTARIO, CANADA |                                                   | PROMINENT FLUID CONTROLS INC.<br>RIDC PARK WEST<br>136 INDUSTRY DRIVE, |              |         |                   |     |
|                                       |               | N1H 6J3<br>TEL. 519 836 5692                                                     | FAX. 519 836 5226                                 |                                                                        | SBURGH P.A   |         | 5275<br>2 787 070 | )4  |
|                                       |               | DESIGNED GJS APPROVED                                                            |                                                   |                                                                        |              |         |                   |     |
|                                       |               | DRAWN                                                                            | GJS                                               | SCALE N.T.S.                                                           |              |         |                   |     |
|                                       | NI-           | CHECKED                                                                          | DTH                                               | DAT                                                                    |              | 01/28/  |                   |     |
| DWG                                   |               | 0204 200                                                                         |                                                   |                                                                        | REV          |         | PAGE              | -   |
|                                       | ///           | 9301-200                                                                         |                                                   |                                                                        | 0            |         | 1/1               |     |