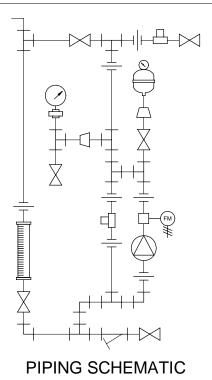

NOTES:

- 1. ALL PIPING AND FITTINGS SHALL BE 1" SCH. 80 PVC SOCKET WELD WITH VITON SEALS UNLESS OTHERWISE REQUIRED BY COMPONENTS.
- 2. ALL DIMENSIONS ARE IN INCHES AND ARE SHOWN FOR REFERENCE ONLY.

| 0                                     | 01/28/08      | FIRST ISSUE                                                                      |                                                   |                                                                        |              | GJS     |                   |     |
|---------------------------------------|---------------|----------------------------------------------------------------------------------|---------------------------------------------------|------------------------------------------------------------------------|--------------|---------|-------------------|-----|
| REV                                   | DATE          | DESCRIPTION                                                                      |                                                   |                                                                        |              | BY      | APPD              | REV |
|                                       |               |                                                                                  | REVISIONS                                         |                                                                        |              |         |                   |     |
| CUST                                  | TOMER PROM    | <b>JINENT</b>                                                                    | FLUID CO                                          | NT                                                                     | ROLS         | S INC   | С.                |     |
|                                       | (F            | RE-ENG                                                                           | INEERED                                           | S١                                                                     | <b>YSTEI</b> | VI)     |                   |     |
| JOB                                   | No            | 7749301                                                                          | 7749301 PURCHASE ORDER No                         |                                                                        |              |         |                   |     |
| TITLE MS1C-B100 FLOOR PVC\VITON PD FM |               |                                                                                  |                                                   |                                                                        |              |         |                   |     |
| GENERAL ARRANGEMENT                   |               |                                                                                  |                                                   |                                                                        |              |         |                   |     |
|                                       |               |                                                                                  | MINENT FLUID CONTROLS I<br>TTEN CONSENT OF PROMIN |                                                                        |              |         | R                 |     |
| E                                     | NGINEERS SEAL |                                                                                  |                                                   | _                                                                      |              |         |                   | ~   |
| -                                     |               |                                                                                  |                                                   | ٦ľ                                                                     | \/lir        |         | nt                | R   |
|                                       |               | pfc <b>ProMinent</b> <sup>®</sup>                                                |                                                   |                                                                        |              |         |                   |     |
|                                       |               | ProMinent THE PROMINENT GROUP OF COMPANIES                                       |                                                   |                                                                        |              |         |                   |     |
|                                       |               | PITTS                                                                            | BURGH, PA USA                                     | N                                                                      | WWW.PROM     | MINENT. | US                |     |
|                                       |               | PROMINENT FLUID CONTROLS LTD.<br>490 SOUTHGATE DRIVE.<br>GUELPH, ONTARIO, CANADA |                                                   | PROMINENT FLUID CONTROLS INC.<br>RIDC PARK WEST<br>136 INDUSTRY DRIVE, |              |         |                   |     |
|                                       |               | N1H 6J3<br>TEL. 519 836 5692                                                     | FAX. 519 836 5226                                 |                                                                        | SBURGH P.A   |         | 5275<br>2 787 070 | )4  |
|                                       |               | DESIGNED GJS APPROVED                                                            |                                                   |                                                                        |              |         |                   |     |
|                                       |               | DRAWN                                                                            | GJS                                               | SCALE N.T.S.                                                           |              |         |                   |     |
|                                       | NI-           | CHECKED                                                                          | DTH                                               | DAT                                                                    |              | 01/28/  |                   |     |
| DWG                                   |               | 0204 200                                                                         |                                                   |                                                                        | REV          |         | PAGE              | -   |
|                                       | ///           | 9301-200                                                                         |                                                   |                                                                        | 0            |         | 1/1               |     |