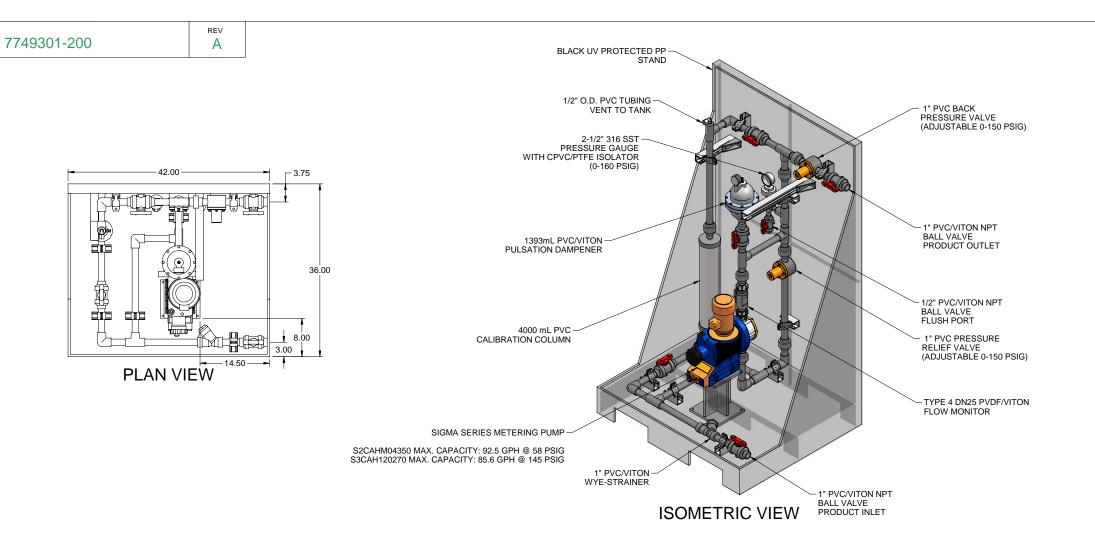

## NOTES:

- 1. ALL PIPING AND FITTINGS SHALL BE 1" SCH. 80 PVC SOCKET WELD WITH VITON SEALS UNLESS OTHERWISE REQUIRED BY COMPONENTS.
- 2. ALL DIMENSIONS ARE IN INCHES AND ARE SHOWN FOR REFERENCE ONLY.

| , and a second s |          |                            |     |      |      |  |  |  |  |
|--------------------------------------------------------------------------------------------------------------------------------------------------------------------------------------------------------------------------------------------------------------------------------------------------------------------------------------------------------------------------------------------------------------------------------------------------------------------------------------------------------------------------------------------------------------------------------------------------------------------------------------------------------------------------------------------------------------------------------------------------------------------------------------------------------------------------------------------------------------------------------------------------------------------------------------------------------------------------------------------------------------------------------------------------------------------------------------------------------------------------------------------------------------------------------------------------------------------------------------------------------------------------------------------------------------------------------------------------------------------------------------------------------------------------------------------------------------------------------------------------------------------------------------------------------------------------------------------------------------------------------------------------------------------------------------------------------------------------------------------------------------------------------------------------------------------------------------------------------------------------------------------------------------------------------------------------------------------------------------------------------------------------------------------------------------------------------------------------------------------------------|----------|----------------------------|-----|------|------|--|--|--|--|
|                                                                                                                                                                                                                                                                                                                                                                                                                                                                                                                                                                                                                                                                                                                                                                                                                                                                                                                                                                                                                                                                                                                                                                                                                                                                                                                                                                                                                                                                                                                                                                                                                                                                                                                                                                                                                                                                                                                                                                                                                                                                                                                                |          |                            |     |      |      |  |  |  |  |
| Α                                                                                                                                                                                                                                                                                                                                                                                                                                                                                                                                                                                                                                                                                                                                                                                                                                                                                                                                                                                                                                                                                                                                                                                                                                                                                                                                                                                                                                                                                                                                                                                                                                                                                                                                                                                                                                                                                                                                                                                                                                                                                                                              | 09/02/09 | REVISED PER UP-DATED PARTS | ALS |      |      |  |  |  |  |
| 0                                                                                                                                                                                                                                                                                                                                                                                                                                                                                                                                                                                                                                                                                                                                                                                                                                                                                                                                                                                                                                                                                                                                                                                                                                                                                                                                                                                                                                                                                                                                                                                                                                                                                                                                                                                                                                                                                                                                                                                                                                                                                                                              | 01/28/08 | FIRST ISSUE                | GJS |      |      |  |  |  |  |
| REV                                                                                                                                                                                                                                                                                                                                                                                                                                                                                                                                                                                                                                                                                                                                                                                                                                                                                                                                                                                                                                                                                                                                                                                                                                                                                                                                                                                                                                                                                                                                                                                                                                                                                                                                                                                                                                                                                                                                                                                                                                                                                                                            | DATE     | DESCRIPTION                | BY  | APPD | REVD |  |  |  |  |
| REVISIONS                                                                                                                                                                                                                                                                                                                                                                                                                                                                                                                                                                                                                                                                                                                                                                                                                                                                                                                                                                                                                                                                                                                                                                                                                                                                                                                                                                                                                                                                                                                                                                                                                                                                                                                                                                                                                                                                                                                                                                                                                                                                                                                      |          |                            |     |      |      |  |  |  |  |

## CUSTOMER PROMINENT FLUID CONTROLS INC. (PRE-ENGINEERED SYSTEM)

JOB No 7749301 PURCHASE ORDER No

MS1C-B100\_FLOOR\_PVC\VITON\_PD\_FM GENERAL ARRANGEMENT

THIS DRAWING IS THE PROPERTY OF PROMINENT FLUID CONTROLS INC. AND SHALL NOT BE COPIED O

MAXIMUM TESTING PRESSURE = 150 PSI
MAXIMUM OPERATING PRESSURE = 58-145 PSI
CHEMICAL SERVICE =

7749301-200

REV PAGE A 1/1