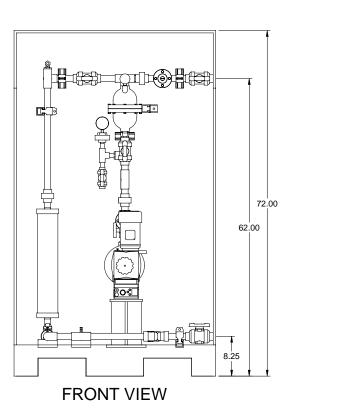

## NOTES:

- 1. ALL PIPING AND FITTINGS SHALL BE 1" SCH. 80 PVC SOCKET WELD WITH VITON SEALS UNLESS OTHERWISE REQUIRED BY COMPONENTS.
- 2. ALL DIMENSIONS ARE IN INCHES AND ARE SHOWN FOR REFERENCE ONLY.

| , and a second s |          |                            |     |      |      |  |  |  |  |
|--------------------------------------------------------------------------------------------------------------------------------------------------------------------------------------------------------------------------------------------------------------------------------------------------------------------------------------------------------------------------------------------------------------------------------------------------------------------------------------------------------------------------------------------------------------------------------------------------------------------------------------------------------------------------------------------------------------------------------------------------------------------------------------------------------------------------------------------------------------------------------------------------------------------------------------------------------------------------------------------------------------------------------------------------------------------------------------------------------------------------------------------------------------------------------------------------------------------------------------------------------------------------------------------------------------------------------------------------------------------------------------------------------------------------------------------------------------------------------------------------------------------------------------------------------------------------------------------------------------------------------------------------------------------------------------------------------------------------------------------------------------------------------------------------------------------------------------------------------------------------------------------------------------------------------------------------------------------------------------------------------------------------------------------------------------------------------------------------------------------------------|----------|----------------------------|-----|------|------|--|--|--|--|
|                                                                                                                                                                                                                                                                                                                                                                                                                                                                                                                                                                                                                                                                                                                                                                                                                                                                                                                                                                                                                                                                                                                                                                                                                                                                                                                                                                                                                                                                                                                                                                                                                                                                                                                                                                                                                                                                                                                                                                                                                                                                                                                                |          |                            |     |      |      |  |  |  |  |
| Α                                                                                                                                                                                                                                                                                                                                                                                                                                                                                                                                                                                                                                                                                                                                                                                                                                                                                                                                                                                                                                                                                                                                                                                                                                                                                                                                                                                                                                                                                                                                                                                                                                                                                                                                                                                                                                                                                                                                                                                                                                                                                                                              | 09/02/09 | REVISED PER UP-DATED PARTS | ALS |      |      |  |  |  |  |
| 0                                                                                                                                                                                                                                                                                                                                                                                                                                                                                                                                                                                                                                                                                                                                                                                                                                                                                                                                                                                                                                                                                                                                                                                                                                                                                                                                                                                                                                                                                                                                                                                                                                                                                                                                                                                                                                                                                                                                                                                                                                                                                                                              | 01/28/08 | FIRST ISSUE                | GJS |      |      |  |  |  |  |
| REV                                                                                                                                                                                                                                                                                                                                                                                                                                                                                                                                                                                                                                                                                                                                                                                                                                                                                                                                                                                                                                                                                                                                                                                                                                                                                                                                                                                                                                                                                                                                                                                                                                                                                                                                                                                                                                                                                                                                                                                                                                                                                                                            | DATE     | DESCRIPTION                | BY  | APPD | REVD |  |  |  |  |
| REVISIONS                                                                                                                                                                                                                                                                                                                                                                                                                                                                                                                                                                                                                                                                                                                                                                                                                                                                                                                                                                                                                                                                                                                                                                                                                                                                                                                                                                                                                                                                                                                                                                                                                                                                                                                                                                                                                                                                                                                                                                                                                                                                                                                      |          |                            |     |      |      |  |  |  |  |

## CUSTOMER PROMINENT FLUID CONTROLS INC. (PRE-ENGINEERED SYSTEM)

JOB No 7749301 PURCHASE ORDER No

MS1C-B100\_FLOOR\_PVC\VITON\_PD\_FM GENERAL ARRANGEMENT

THIS DRAWING IS THE PROPERTY OF PROMINENT FLUID CONTROLS INC. AND SHALL NOT BE COPIED O