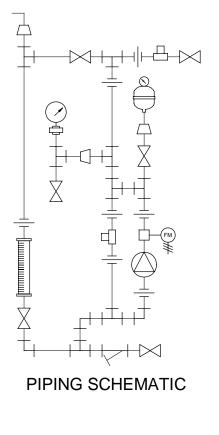

## NOTES:

- 1. ALL PIPING AND FITTINGS SHALL BE 1" SCH. 80 PVC SOCKET WELD WITH VITON SEALS UNLESS OTHERWISE REQUIRED BY COMPONENTS.
- 2. ALL DIMENSIONS ARE IN INCHES AND ARE SHOWN FOR REFERENCE ONLY.

| , and a second s |          |                            |     |      |      |  |  |  |  |
|--------------------------------------------------------------------------------------------------------------------------------------------------------------------------------------------------------------------------------------------------------------------------------------------------------------------------------------------------------------------------------------------------------------------------------------------------------------------------------------------------------------------------------------------------------------------------------------------------------------------------------------------------------------------------------------------------------------------------------------------------------------------------------------------------------------------------------------------------------------------------------------------------------------------------------------------------------------------------------------------------------------------------------------------------------------------------------------------------------------------------------------------------------------------------------------------------------------------------------------------------------------------------------------------------------------------------------------------------------------------------------------------------------------------------------------------------------------------------------------------------------------------------------------------------------------------------------------------------------------------------------------------------------------------------------------------------------------------------------------------------------------------------------------------------------------------------------------------------------------------------------------------------------------------------------------------------------------------------------------------------------------------------------------------------------------------------------------------------------------------------------|----------|----------------------------|-----|------|------|--|--|--|--|
|                                                                                                                                                                                                                                                                                                                                                                                                                                                                                                                                                                                                                                                                                                                                                                                                                                                                                                                                                                                                                                                                                                                                                                                                                                                                                                                                                                                                                                                                                                                                                                                                                                                                                                                                                                                                                                                                                                                                                                                                                                                                                                                                |          |                            |     |      |      |  |  |  |  |
| Α                                                                                                                                                                                                                                                                                                                                                                                                                                                                                                                                                                                                                                                                                                                                                                                                                                                                                                                                                                                                                                                                                                                                                                                                                                                                                                                                                                                                                                                                                                                                                                                                                                                                                                                                                                                                                                                                                                                                                                                                                                                                                                                              | 09/02/09 | REVISED PER UP-DATED PARTS | ALS |      |      |  |  |  |  |
| 0                                                                                                                                                                                                                                                                                                                                                                                                                                                                                                                                                                                                                                                                                                                                                                                                                                                                                                                                                                                                                                                                                                                                                                                                                                                                                                                                                                                                                                                                                                                                                                                                                                                                                                                                                                                                                                                                                                                                                                                                                                                                                                                              | 01/28/08 | FIRST ISSUE                | GJS |      |      |  |  |  |  |
| REV                                                                                                                                                                                                                                                                                                                                                                                                                                                                                                                                                                                                                                                                                                                                                                                                                                                                                                                                                                                                                                                                                                                                                                                                                                                                                                                                                                                                                                                                                                                                                                                                                                                                                                                                                                                                                                                                                                                                                                                                                                                                                                                            | DATE     | DESCRIPTION                | BY  | APPD | REVD |  |  |  |  |
| REVISIONS                                                                                                                                                                                                                                                                                                                                                                                                                                                                                                                                                                                                                                                                                                                                                                                                                                                                                                                                                                                                                                                                                                                                                                                                                                                                                                                                                                                                                                                                                                                                                                                                                                                                                                                                                                                                                                                                                                                                                                                                                                                                                                                      |          |                            |     |      |      |  |  |  |  |

## CUSTOMER PROMINENT FLUID CONTROLS INC. (PRE-ENGINEERED SYSTEM)

JOB No 7749301 PURCHASE ORDER No

MS1C-B100\_FLOOR\_PVC\VITON\_PD\_FM GENERAL ARRANGEMENT

THIS DRAWING IS THE PROPERTY OF PROMINENT FLUID CONTROLS INC. AND SHALL NOT BE COPIED O