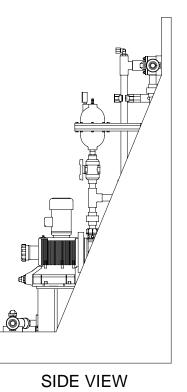

## NOTES:

- 1. ALL PIPING AND FITTINGS SHALL BE 1" SCH. 80 PVC SOCKET WELD WITH VITON SEALS UNLESS OTHERWISE REQUIRED BY COMPONENTS.
- 2. ALL DIMENSIONS ARE IN INCHES AND ARE SHOWN FOR REFERENCE ONLY.

FIRST ISSUE