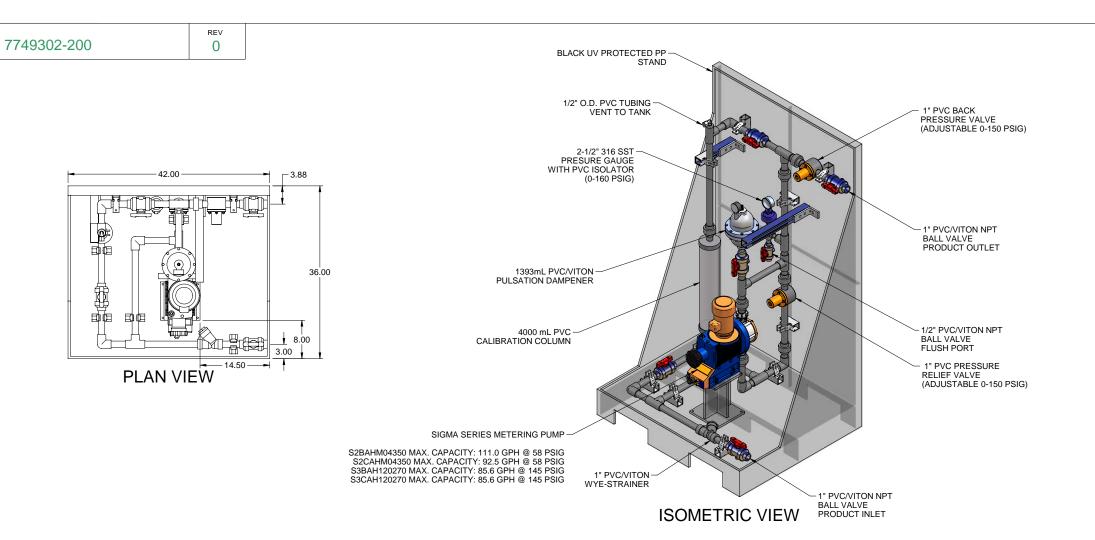

## NOTES:

- 1. ALL PIPING AND FITTINGS SHALL BE 1" SCH. 80 PVC SOCKET WELD WITH VITON SEALS UNLESS OTHERWISE REQUIRED BY COMPONENTS.
- 2. ALL DIMENSIONS ARE IN INCHES AND ARE SHOWN FOR REFERENCE ONLY.

FIRST ISSUE

DESCRIPTION

REVISIONS

DWG No

MAXIMUM TESTING PRESSURE = 150 PSI DWG No MAXIMUM OPERATING PRESSURE = 58-145 PSI CHEMICAL SERVICE =

GJS

BY APPD REVD

| PITTSBURGH, PA USA           |                   | WWW.PROMINENT.US              |                   |
|------------------------------|-------------------|-------------------------------|-------------------|
| ROMINENT FLUID CONTROLS LTD. |                   | PROMINENT FLUID CONTROLS INC. |                   |
| 00 SOUTHGATE DRIVE.          |                   | RIDC PARK WEST                |                   |
| UELPH, ONTARIO, CANADA       |                   | 136 INDUSTRY DRIVE,           |                   |
| 1H 6J3                       |                   | PITTSBURGH P.A., USA. 15275   |                   |
| L. 519 836 5692              | FAX. 519 836 5226 | TEL. 412 787 2484             | FAX. 412 787 0704 |
| ESIGNED                      | GJS               | APPROVED                      |                   |
| RAWN                         | GJS               | SCALE                         | N.T.S.            |
| HECKED                       | DTH               | DATE                          | 01/28/08          |
|                              |                   |                               |                   |