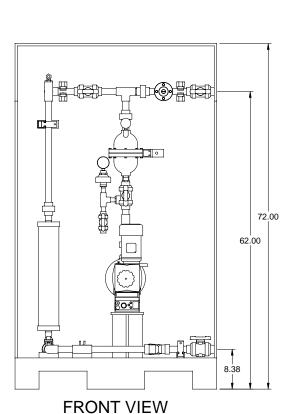

## NOTES:

- 1. ALL PIPING AND FITTINGS SHALL BE 1" SCH. 80 PVC SOCKET WELD WITH VITON SEALS UNLESS OTHERWISE REQUIRED BY COMPONENTS.
- 2. ALL DIMENSIONS ARE IN INCHES AND ARE SHOWN FOR REFERENCE ONLY.

FIRST ISSUE