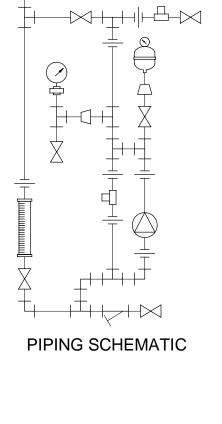

## NOTES:

- 1. ALL PIPING AND FITTINGS SHALL BE 1" SCH. 80 PVC SOCKET WELD WITH VITON SEALS UNLESS OTHERWISE REQUIRED BY COMPONENTS.
- 2. ALL DIMENSIONS ARE IN INCHES AND ARE SHOWN FOR REFERENCE ONLY.

FIRST ISSUE