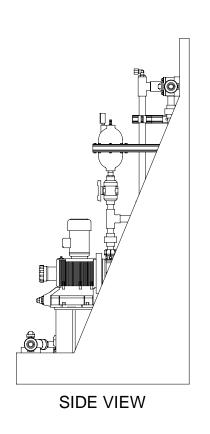

## NOTES:

- 1. ALL PIPING AND FITTINGS SHALL BE 1" SCH. 80 PVC SOCKET WELD WITH VITON SEALS UNLESS OTHERWISE REQUIRED BY COMPONENTS.
- 2. ALL DIMENSIONS ARE IN INCHES AND ARE SHOWN FOR REFERENCE ONLY.

| Α         | 09/02/09 | REVISED PER UP-DATED PARTS | ALS |      |      |  |  |  |
|-----------|----------|----------------------------|-----|------|------|--|--|--|
| 0         | 01/28/08 | FIRST ISSUE                | GJS |      |      |  |  |  |
| REV       | DATE     | DESCRIPTION                | BY  | APPD | REVD |  |  |  |
| REVISIONS |          |                            |     |      |      |  |  |  |

## CUSTOMER PROMINENT FLUID CONTROLS INC. (PRE-ENGINEERED SYSTEM)

JOB No 7749302

> MS1C-B100\_FLOOR\_PVC\VITON\_PD GENERAL ARRANGEMENT

ENGINEERS SEAL

TITLE

| PITTS                         | SBURGH, PA USA    | . \                         | WWW.PROMIN                    | ENT.US            |  |  |
|-------------------------------|-------------------|-----------------------------|-------------------------------|-------------------|--|--|
| PROMINENT FLUID CONTROLS LTD. |                   |                             | PROMINENT FLUID CONTROLS INC. |                   |  |  |
| 490 SOUTHGATE DRIVE.          |                   |                             | RIDC PARK WEST                |                   |  |  |
| GUELPH, ONTARIO, CANADA       |                   |                             | 136 INDUSTRY DRIVE,           |                   |  |  |
| N1H 6J3                       |                   | PITTSBURGH P.A., USA. 15275 |                               |                   |  |  |
| TEL. 519 836 5692             | FAX. 519 836 5226 | TEL. 4                      | 112 787 2484                  | FAX. 412 787 0704 |  |  |
| DESIGNED                      | GJS               | APPROVED                    |                               |                   |  |  |
| DRAWN                         | GJS               | SCA                         | SCALE N.T.S.                  |                   |  |  |
| CHECKED                       | DTH               | DAT                         | DATE 01/28/08                 |                   |  |  |
|                               |                   |                             | REV                           | PAGE              |  |  |
|                               |                   |                             |                               |                   |  |  |

MAXIMUM TESTING PRESSURE = 150 PSI MAXIMUM OPERATING PRESSURE = 58-145 PSI CHEMICAL SERVICE =

7749302-200

Α