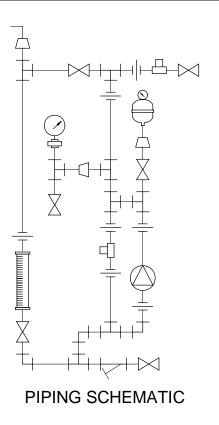

## NOTES:

- 1. ALL PIPING AND FITTINGS SHALL BE 1" SCH. 80 PVC SOCKET WELD WITH VITON SEALS UNLESS OTHERWISE REQUIRED BY COMPONENTS.
- 2. ALL DIMENSIONS ARE IN INCHES AND ARE SHOWN FOR REFERENCE ONLY.

| Α         | 09/02/09 | REVISED PER UP-DATED PARTS | ALS |      |      |  |  |  |
|-----------|----------|----------------------------|-----|------|------|--|--|--|
| 0         | 01/28/08 | FIRST ISSUE                | GJS |      |      |  |  |  |
| REV       | DATE     | DESCRIPTION                | BY  | APPD | REVD |  |  |  |
| REVISIONS |          |                            |     |      |      |  |  |  |

## CUSTOMER PROMINENT FLUID CONTROLS INC. (PRE-ENGINEERED SYSTEM)

JOB No 7749302

> MS1C-B100\_FLOOR\_PVC\VITON\_PD GENERAL ARRANGEMENT

ENGINEERS SEAL

TITLE

| PITTS                         | SBURGH, PA USA    | . \                         | WWW.PROMIN                    | ENT.US            |  |  |
|-------------------------------|-------------------|-----------------------------|-------------------------------|-------------------|--|--|
| PROMINENT FLUID CONTROLS LTD. |                   |                             | PROMINENT FLUID CONTROLS INC. |                   |  |  |
| 490 SOUTHGATE DRIVE.          |                   |                             | RIDC PARK WEST                |                   |  |  |
| GUELPH, ONTARIO, CANADA       |                   |                             | 136 INDUSTRY DRIVE,           |                   |  |  |
| N1H 6J3                       |                   | PITTSBURGH P.A., USA. 15275 |                               |                   |  |  |
| TEL. 519 836 5692             | FAX. 519 836 5226 | TEL. 4                      | 112 787 2484                  | FAX. 412 787 0704 |  |  |
| DESIGNED                      | GJS               | APPROVED                    |                               |                   |  |  |
| DRAWN                         | GJS               | SCA                         | SCALE N.T.S.                  |                   |  |  |
| CHECKED                       | DTH               | DAT                         | DATE 01/28/08                 |                   |  |  |
|                               |                   |                             | REV                           | PAGE              |  |  |
|                               |                   |                             |                               |                   |  |  |

MAXIMUM TESTING PRESSURE = 150 PSI MAXIMUM OPERATING PRESSURE = 58-145 PSI CHEMICAL SERVICE =

7749302-200

Α