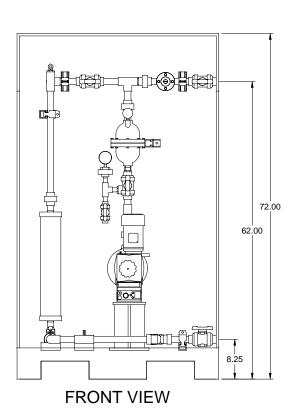

## NOTES:

- 1. ALL PIPING AND FITTINGS SHALL BE 1" SCH. 80 PVC SOCKET WELD WITH VITON SEALS UNLESS OTHERWISE REQUIRED BY COMPONENTS.
- 2. ALL DIMENSIONS ARE IN INCHES AND ARE SHOWN FOR REFERENCE ONLY.

| Α         | 09/02/09 | REVISED PER UP-DATED PARTS | ALS |      |      |  |  |  |
|-----------|----------|----------------------------|-----|------|------|--|--|--|
| 0         | 01/28/08 | FIRST ISSUE                | GJS |      |      |  |  |  |
| REV       | DATE     | DESCRIPTION                | BY  | APPD | REVD |  |  |  |
| REVISIONS |          |                            |     |      |      |  |  |  |

## CUSTOMER PROMINENT FLUID CONTROLS INC. (PRE-ENGINEERED SYSTEM)

JOB No 7749302

> MS1C-B100\_FLOOR\_PVC\VITON\_PD GENERAL ARRANGEMENT

ENGINEERS SEAL

TITLE

| PITTS                         | SBURGH, PA USA    | . \                         | WWW.PROMIN                    | ENT.US            |  |  |
|-------------------------------|-------------------|-----------------------------|-------------------------------|-------------------|--|--|
| PROMINENT FLUID CONTROLS LTD. |                   |                             | PROMINENT FLUID CONTROLS INC. |                   |  |  |
| 490 SOUTHGATE DRIVE.          |                   |                             | RIDC PARK WEST                |                   |  |  |
| GUELPH, ONTARIO, CANADA       |                   |                             | 136 INDUSTRY DRIVE,           |                   |  |  |
| N1H 6J3                       |                   | PITTSBURGH P.A., USA. 15275 |                               |                   |  |  |
| TEL. 519 836 5692             | FAX. 519 836 5226 | TEL. 4                      | 112 787 2484                  | FAX. 412 787 0704 |  |  |
| DESIGNED                      | GJS               | APPROVED                    |                               |                   |  |  |
| DRAWN                         | GJS               | SCA                         | SCALE N.T.S.                  |                   |  |  |
| CHECKED                       | DTH               | DAT                         | DATE 01/28/08                 |                   |  |  |
|                               |                   |                             | REV                           | PAGE              |  |  |
|                               |                   |                             |                               |                   |  |  |

MAXIMUM TESTING PRESSURE = 150 PSI MAXIMUM OPERATING PRESSURE = 58-145 PSI CHEMICAL SERVICE =

7749302-200

Α