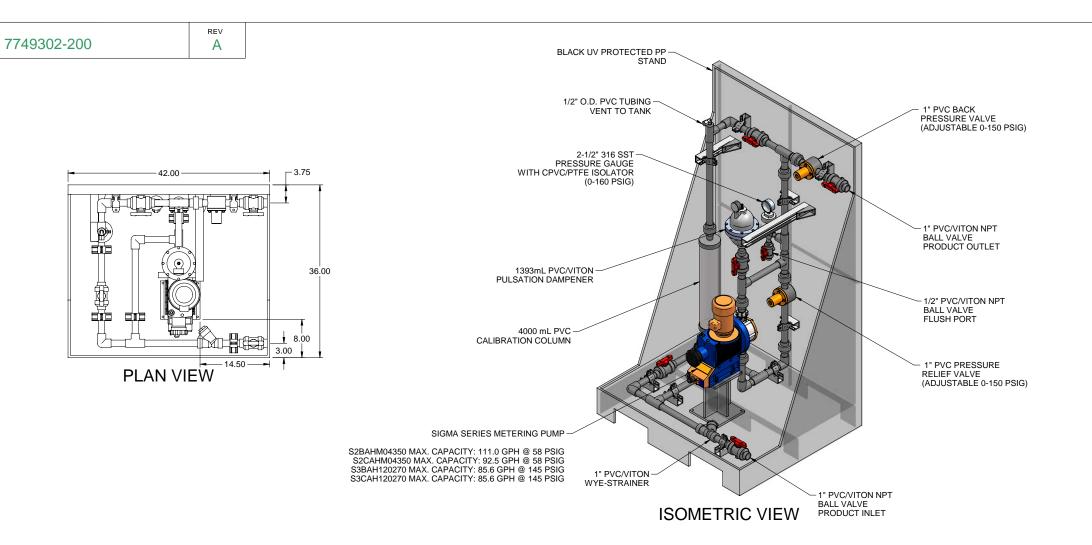

## NOTES:

- 1. ALL PIPING AND FITTINGS SHALL BE 1" SCH. 80 PVC SOCKET WELD WITH VITON SEALS UNLESS OTHERWISE REQUIRED BY COMPONENTS.
- 2. ALL DIMENSIONS ARE IN INCHES AND ARE SHOWN FOR REFERENCE ONLY.

| Α         | 09/02/09 | REVISED PER UP-DATED PARTS | ALS |      |      |  |  |  |
|-----------|----------|----------------------------|-----|------|------|--|--|--|
| 0         | 01/28/08 | FIRST ISSUE                | GJS |      |      |  |  |  |
| REV       | DATE     | DESCRIPTION                | BY  | APPD | REVD |  |  |  |
| REVISIONS |          |                            |     |      |      |  |  |  |

## CUSTOMER PROMINENT FLUID CONTROLS INC. (PRE-ENGINEERED SYSTEM)

JOB No 7749302

> MS1C-B100\_FLOOR\_PVC\VITON\_PD GENERAL ARRANGEMENT

ENGINEERS SEAL

TITLE

| PITTS                         | SBURGH, PA USA    | . \                         | WWW.PROMIN                    | ENT.US            |  |  |
|-------------------------------|-------------------|-----------------------------|-------------------------------|-------------------|--|--|
| PROMINENT FLUID CONTROLS LTD. |                   |                             | PROMINENT FLUID CONTROLS INC. |                   |  |  |
| 490 SOUTHGATE DRIVE.          |                   |                             | RIDC PARK WEST                |                   |  |  |
| GUELPH, ONTARIO, CANADA       |                   |                             | 136 INDUSTRY DRIVE,           |                   |  |  |
| N1H 6J3                       |                   | PITTSBURGH P.A., USA. 15275 |                               |                   |  |  |
| TEL. 519 836 5692             | FAX. 519 836 5226 | TEL. 4                      | 112 787 2484                  | FAX. 412 787 0704 |  |  |
| DESIGNED                      | GJS               | APPROVED                    |                               |                   |  |  |
| DRAWN                         | GJS               | SCA                         | SCALE N.T.S.                  |                   |  |  |
| CHECKED                       | DTH               | DAT                         | DATE 01/28/08                 |                   |  |  |
|                               |                   |                             | REV                           | PAGE              |  |  |
|                               |                   |                             |                               |                   |  |  |

MAXIMUM TESTING PRESSURE = 150 PSI MAXIMUM OPERATING PRESSURE = 58-145 PSI CHEMICAL SERVICE =

7749302-200

Α