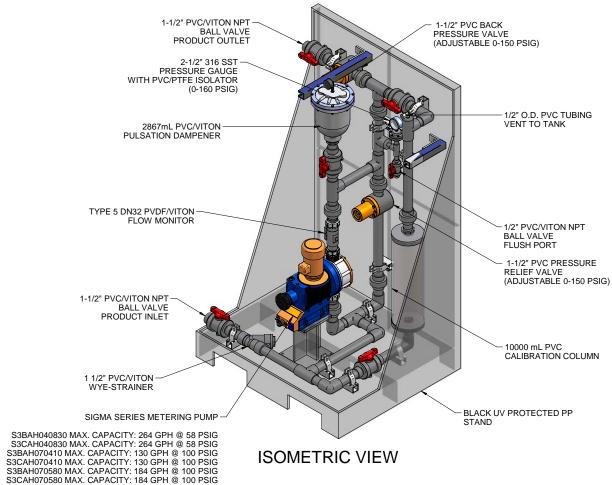

(PRE-ENGINEERED SYSTEM)

JOB No 7749303 PURCHASE ORDER No

TITLE MS1D-A150\_FLOOR\_PVC\VITON\_PD\_FM GENERAL ARRANGEMENT

THIS DRAWING IS THE PROPERTY OF PROMINENT FLUID CONTROLS INC. AND SHALL NOT BE COPIED OR TRANSFERRED WITHOUT THE WRITTEN CONSENT OF PROMINENT FLUID CONTROLS INC.

SIDE VIEW

MAXIMUM TESTING PRESSURE = 150 PSI MAXIMUM OPERATING PRESSURE = 58-100 PSI CHEMICAL SERVICE =