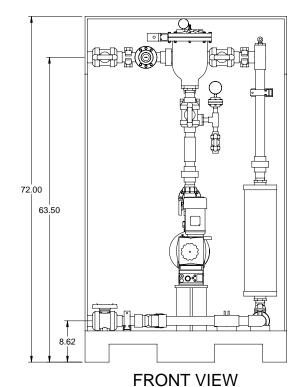

SIDE VIEW

MAXIMUM TESTING PRESSURE = 150 PSI MAXIMUM OPERATING PRESSURE = 58-100 PSI CHEMICAL SERVICE =