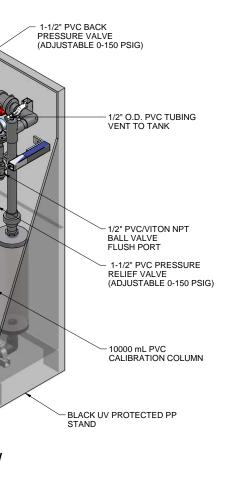

SIDE VIEW

MAXIMUM TESTING PRESSURE = 150 PSI MAXIMUM OPERATING PRESSURE = 58-100 PSI CHEMICAL SERVICE =