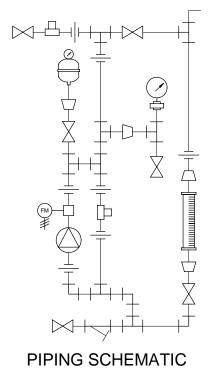

## NOTES:

- 1. ALL PIPING AND FITTINGS SHALL BE 1-1/2" SCH. 80 PVC SOCKET WELD WITH VITON SEALS UNLESS OTHERWISE REQUIRED BY
- 2. ALL DIMENSIONS ARE IN INCHES AND ARE SHOWN FOR REFERENCE ONLY.

| 0                                      | 06/05/08 | FIRST ISSUE | GJS |      |      |  |  |  |  |  |
|----------------------------------------|----------|-------------|-----|------|------|--|--|--|--|--|
| REV                                    | DATE     | DESCRIPTION | BY  | APPD | REVD |  |  |  |  |  |
| REVISIONS                              |          |             |     |      |      |  |  |  |  |  |
| CUSTOMER PROMINENT FLUID CONTROLS INC. |          |             |     |      |      |  |  |  |  |  |

(PRE-ENGINEERED SYSTEM)

JOB No 7749303 PURCHASE ORDER No

TITLE MS1D-A150\_FLOOR\_PVC\VITON\_PD\_FM GENERAL ARRANGEMENT

THIS DRAWING IS THE PROPERTY OF PROMINENT FLUID CONTROLS INC. AND SHALL NOT BE COPIED OR TRANSFERRED WITHOUT THE WRITTEN CONSENT OF PROMINENT FLUID CONTROLS INC.