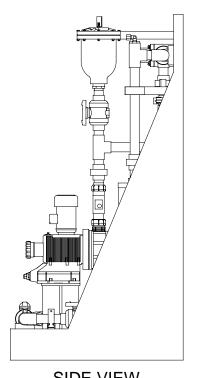

SIDE VIEW

MAXIMUM TESTING PRESSURE = 150 PSI MAXIMUM OPERATING PRESSURE = 58-100 PSI CHEMICAL SERVICE =