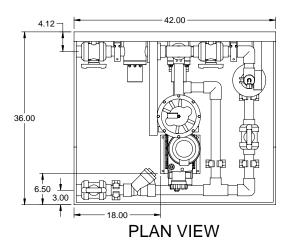

## NOTES:

- 1. ALL PIPING AND FITTINGS SHALL BE 1-1/2" SCH. 80 PVC SOCKET WELD WITH VITON SEALS UNLESS OTHERWISE REQUIRED BY
- 2. ALL DIMENSIONS ARE IN INCHES AND ARE SHOWN FOR REFERENCE ONLY.

| 0                                      | 06/05/08 | FIRST ISSUE | GJS |      |      |  |  |  |  |  |
|----------------------------------------|----------|-------------|-----|------|------|--|--|--|--|--|
| REV                                    | DATE     | DESCRIPTION | BY  | APPD | REVD |  |  |  |  |  |
| REVISIONS                              |          |             |     |      |      |  |  |  |  |  |
| CUSTOMER PROMINENT FLUID CONTROLS INC. |          |             |     |      |      |  |  |  |  |  |

(PRE-ENGINEERED SYSTEM)

JOB No 7749303 PURCHASE ORDER No

TITLE MS1D-A150\_FLOOR\_PVC\VITON\_PD\_FM GENERAL ARRANGEMENT

THIS DRAWING IS THE PROPERTY OF PROMINENT FLUID CONTROLS INC. AND SHALL NOT BE COPIED OR TRANSFERRED WITHOUT THE WRITTEN CONSENT OF PROMINENT FLUID CONTROLS INC.