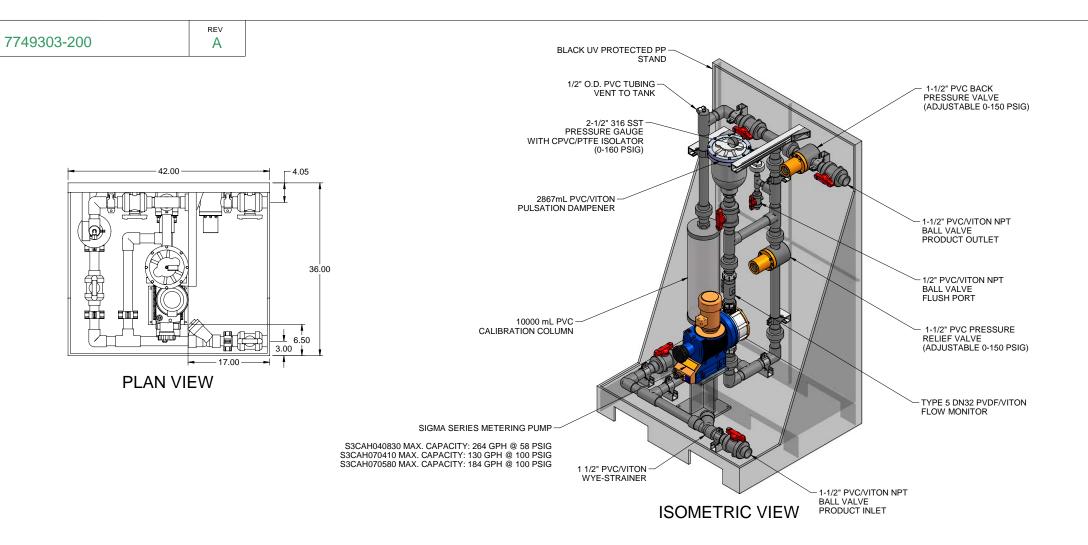

## NOTES:

- 1. ALL PIPING AND FITTINGS SHALL BE 1-1/2" SCH. 80 PVC SOCKET WELD WITH VITON SEALS UNLESS OTHERWISE REQUIRED BY
- 2. ALL DIMENSIONS ARE IN INCHES AND ARE SHOWN FOR REFERENCE ONLY.

| Α         | 09/02/09 | REVISED PER UP-DATED PARTS | ALS |      |      |  |  |  |
|-----------|----------|----------------------------|-----|------|------|--|--|--|
| 0         | 01/28/08 | FIRST ISSUE                | GJS |      |      |  |  |  |
| REV       | DATE     | DESCRIPTION                | BY  | APPD | REVD |  |  |  |
| REVISIONS |          |                            |     |      |      |  |  |  |

## CUSTOMER PROMINENT FLUID CONTROLS INC. (PRE-ENGINEERED SYSTEM)

JOB No 7749303 PURCHASE ORDER No

TITLE MS1D-A150\_FLOOR\_PVC\VITON\_PD\_FM GENERAL ARRANGEMENT

ENGINEERS SEAL

| PITTS             | BURGH, PA USA                 | V      | VVVVV.PROMINE                 | EN1.05              |  |  |  |
|-------------------|-------------------------------|--------|-------------------------------|---------------------|--|--|--|
| PROMINENT FLU     | PROMINENT FLUID CONTROLS LTD. |        | PROMINENT FLUID CONTROLS INC. |                     |  |  |  |
| 490 SOUTHGATE     | RIDC PARK WEST                |        |                               |                     |  |  |  |
| GUELPH, ONTAR     | GUELPH, ONTARIO, CANADA       |        |                               | 136 INDUSTRY DRIVE, |  |  |  |
| N1H 6J3           | √1H 6J3                       |        | PITTSBURGH P.A., USA. 15275   |                     |  |  |  |
| TEL. 519 836 5692 | FAX. 519 836 5226             | TEL. 4 | 12 787 2484 F                 | AX. 412 787 0704    |  |  |  |
| DESIGNED          | GJS                           | APP    | PROVED                        |                     |  |  |  |
| DRAWN             | GJS                           | SCA    | LE N                          | N.T.S.<br>1/28/08   |  |  |  |
| CHECKED           | DTH                           | DAT    | E 01                          |                     |  |  |  |
|                   |                               |        |                               |                     |  |  |  |
|                   |                               |        | REV                           | PAGE                |  |  |  |

MAXIMUM TESTING PRESSURE = 150 PSI DWG No MAXIMUM OPERATING PRESSURE = 58-100 PSI CHEMICAL SERVICE =

7749303-200

А