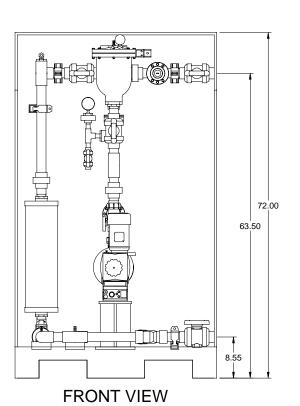

## NOTES:

- 1. ALL PIPING AND FITTINGS SHALL BE 1-1/2" SCH. 80 PVC SOCKET WELD WITH VITON SEALS UNLESS OTHERWISE REQUIRED BY
- 2. ALL DIMENSIONS ARE IN INCHES AND ARE SHOWN FOR REFERENCE ONLY.

| Α         | 09/02/09 | REVISED PER UP-DATED PARTS | ALS |      |      |  |  |  |
|-----------|----------|----------------------------|-----|------|------|--|--|--|
| 0         | 01/28/08 | FIRST ISSUE                | GJS |      |      |  |  |  |
| REV       | DATE     | DESCRIPTION                | BY  | APPD | REVD |  |  |  |
| REVISIONS |          |                            |     |      |      |  |  |  |

## CUSTOMER PROMINENT FLUID CONTROLS INC. (PRE-ENGINEERED SYSTEM)

JOB No 7749303 PURCHASE ORDER No

TITLE MS1D-A150\_FLOOR\_PVC\VITON\_PD\_FM GENERAL ARRANGEMENT

ENGINEERS SEAL

| PITTS             | BURGH, PA USA                 | V      | VVVVV.PROMINE                 | EN1.05              |  |  |  |
|-------------------|-------------------------------|--------|-------------------------------|---------------------|--|--|--|
| PROMINENT FLU     | PROMINENT FLUID CONTROLS LTD. |        | PROMINENT FLUID CONTROLS INC. |                     |  |  |  |
| 490 SOUTHGATE     | RIDC PARK WEST                |        |                               |                     |  |  |  |
| GUELPH, ONTAR     | GUELPH, ONTARIO, CANADA       |        |                               | 136 INDUSTRY DRIVE, |  |  |  |
| N1H 6J3           | √1H 6J3                       |        | PITTSBURGH P.A., USA. 15275   |                     |  |  |  |
| TEL. 519 836 5692 | FAX. 519 836 5226             | TEL. 4 | 12 787 2484 F                 | AX. 412 787 0704    |  |  |  |
| DESIGNED          | GJS                           | APP    | PROVED                        |                     |  |  |  |
| DRAWN             | GJS                           | SCA    | LE N                          | N.T.S.<br>1/28/08   |  |  |  |
| CHECKED           | DTH                           | DAT    | E 01                          |                     |  |  |  |
|                   |                               |        |                               |                     |  |  |  |
|                   |                               |        | REV                           | PAGE                |  |  |  |

MAXIMUM TESTING PRESSURE = 150 PSI DWG No MAXIMUM OPERATING PRESSURE = 58-100 PSI CHEMICAL SERVICE =

7749303-200

А