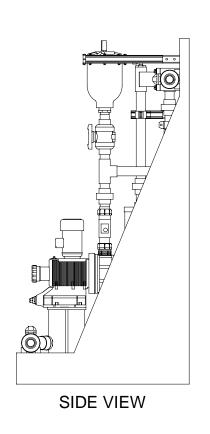

## NOTES:

- 1. ALL PIPING AND FITTINGS SHALL BE 1-1/2" SCH. 80 PVC SOCKET WELD WITH VITON SEALS UNLESS OTHERWISE REQUIRED BY
- 2. ALL DIMENSIONS ARE IN INCHES AND ARE SHOWN FOR REFERENCE ONLY.

| Α         | 09/02/09 | REVISED PER UP-DATED PARTS | ALS |      |      |  |  |  |
|-----------|----------|----------------------------|-----|------|------|--|--|--|
| 0         | 01/28/08 | FIRST ISSUE                | GJS |      |      |  |  |  |
| REV       | DATE     | DESCRIPTION                | BY  | APPD | REVD |  |  |  |
| REVISIONS |          |                            |     |      |      |  |  |  |

## CUSTOMER PROMINENT FLUID CONTROLS INC. (PRE-ENGINEERED SYSTEM)

JOB No 7749303 PURCHASE ORDER No

TITLE MS1D-A150\_FLOOR\_PVC\VITON\_PD\_FM GENERAL ARRANGEMENT

ENGINEERS SEAL

| PITTS             | BURGH, PA USA                 | V      | VVVVV.PROMINE                 | EN1.05              |  |  |  |
|-------------------|-------------------------------|--------|-------------------------------|---------------------|--|--|--|
| PROMINENT FLU     | PROMINENT FLUID CONTROLS LTD. |        | PROMINENT FLUID CONTROLS INC. |                     |  |  |  |
| 490 SOUTHGATE     | RIDC PARK WEST                |        |                               |                     |  |  |  |
| GUELPH, ONTAR     | GUELPH, ONTARIO, CANADA       |        |                               | 136 INDUSTRY DRIVE, |  |  |  |
| N1H 6J3           | √1H 6J3                       |        | PITTSBURGH P.A., USA. 15275   |                     |  |  |  |
| TEL. 519 836 5692 | FAX. 519 836 5226             | TEL. 4 | 12 787 2484 F                 | AX. 412 787 0704    |  |  |  |
| DESIGNED          | GJS                           | APP    | PROVED                        |                     |  |  |  |
| DRAWN             | GJS                           | SCA    | LE N                          | N.T.S.<br>1/28/08   |  |  |  |
| CHECKED           | DTH                           | DAT    | E 01                          |                     |  |  |  |
|                   |                               |        |                               |                     |  |  |  |
|                   |                               |        | REV                           | PAGE                |  |  |  |

MAXIMUM TESTING PRESSURE = 150 PSI DWG No MAXIMUM OPERATING PRESSURE = 58-100 PSI CHEMICAL SERVICE =

7749303-200

А