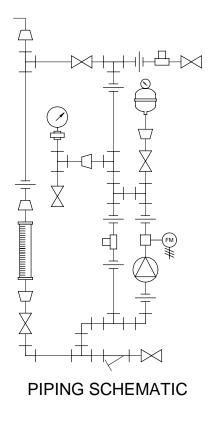

## NOTES:

- 1. ALL PIPING AND FITTINGS SHALL BE 1-1/2" SCH. 80 PVC SOCKET WELD WITH VITON SEALS UNLESS OTHERWISE REQUIRED BY
- 2. ALL DIMENSIONS ARE IN INCHES AND ARE SHOWN FOR REFERENCE ONLY.

| Α         | 09/02/09 | REVISED PER UP-DATED PARTS | ALS |      |      |  |  |  |
|-----------|----------|----------------------------|-----|------|------|--|--|--|
| 0         | 01/28/08 | FIRST ISSUE                | GJS |      |      |  |  |  |
| REV       | DATE     | DESCRIPTION                | BY  | APPD | REVD |  |  |  |
| REVISIONS |          |                            |     |      |      |  |  |  |

## CUSTOMER PROMINENT FLUID CONTROLS INC. (PRE-ENGINEERED SYSTEM)

JOB No 7749303 PURCHASE ORDER No

TITLE MS1D-A150\_FLOOR\_PVC\VITON\_PD\_FM GENERAL ARRANGEMENT

ENGINEERS SEAL

| PITTS             | BURGH, PA USA                 | V      | VVVVV.PROMINE                 | EN1.05              |  |  |  |
|-------------------|-------------------------------|--------|-------------------------------|---------------------|--|--|--|
| PROMINENT FLU     | PROMINENT FLUID CONTROLS LTD. |        | PROMINENT FLUID CONTROLS INC. |                     |  |  |  |
| 490 SOUTHGATE     | RIDC PARK WEST                |        |                               |                     |  |  |  |
| GUELPH, ONTAR     | GUELPH, ONTARIO, CANADA       |        |                               | 136 INDUSTRY DRIVE, |  |  |  |
| N1H 6J3           | √1H 6J3                       |        | PITTSBURGH P.A., USA. 15275   |                     |  |  |  |
| TEL. 519 836 5692 | FAX. 519 836 5226             | TEL. 4 | 12 787 2484 F                 | AX. 412 787 0704    |  |  |  |
| DESIGNED          | GJS                           | APP    | PROVED                        |                     |  |  |  |
| DRAWN             | GJS                           | SCA    | LE N                          | N.T.S.<br>1/28/08   |  |  |  |
| CHECKED           | DTH                           | DAT    | E 01                          |                     |  |  |  |
|                   |                               |        |                               |                     |  |  |  |
|                   |                               |        | REV                           | PAGE                |  |  |  |

MAXIMUM TESTING PRESSURE = 150 PSI DWG No MAXIMUM OPERATING PRESSURE = 58-100 PSI CHEMICAL SERVICE =

7749303-200

А