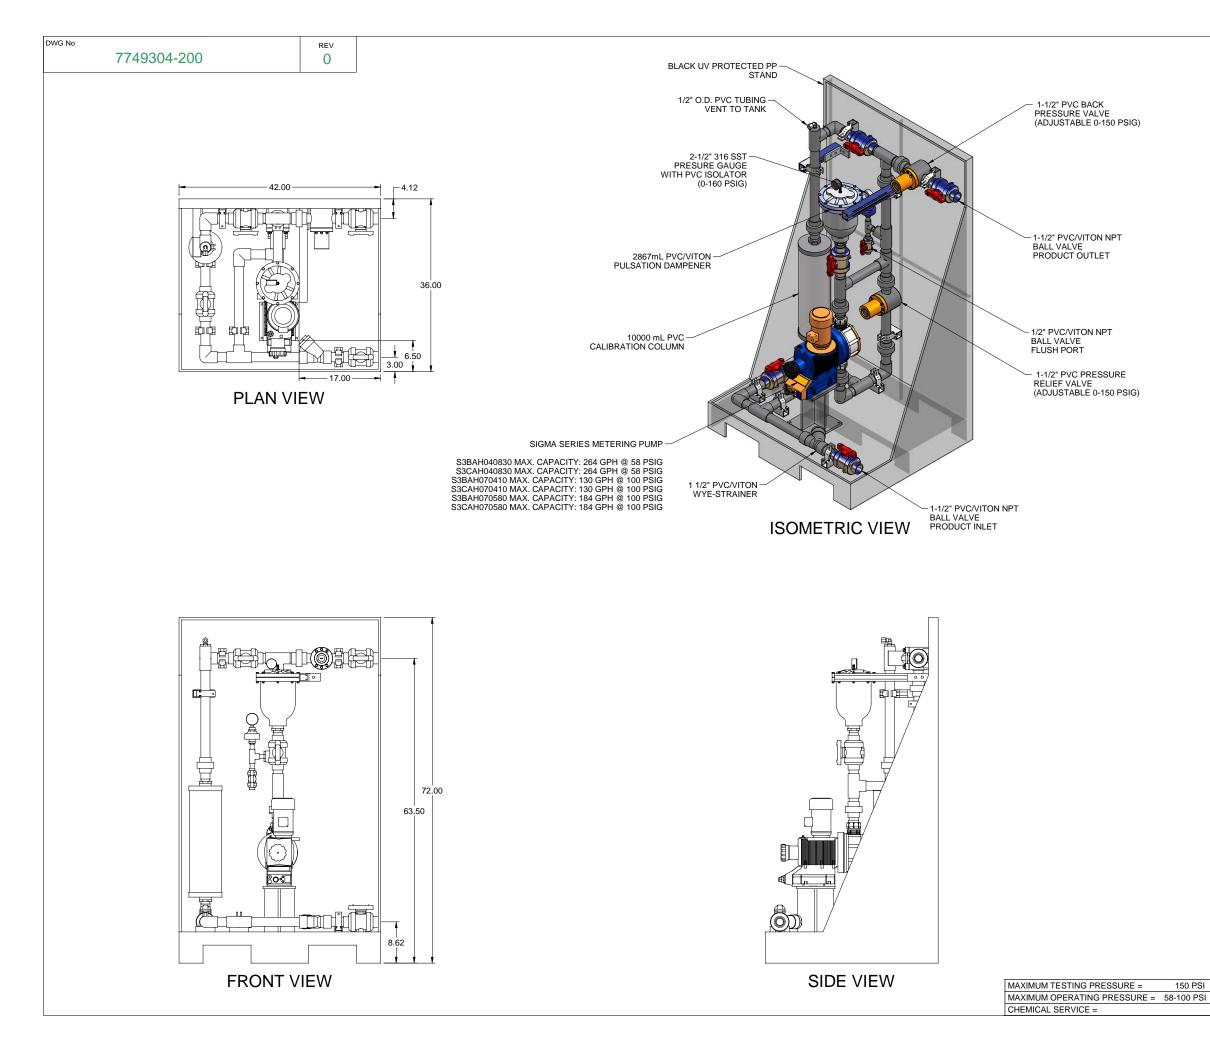

NOTES:

- 1. ALL PIPING AND FITTINGS SHALL BE 1-1/2" SCH. 80 PVC SOCKET WELD WITH VITON SEALS UNLESS OTHERWISE REQUIRED BY COMPONENTS.
- 2. ALL DIMENSIONS ARE IN INCHES AND ARE SHOWN FOR REFERENCE ONLY.

| 0     | 01/28/08      | FIRST ISSUE                                     |                                                    |                               |                                       | GJS     |           |      |
|-------|---------------|-------------------------------------------------|----------------------------------------------------|-------------------------------|---------------------------------------|---------|-----------|------|
| REV   | DATE          | DESCRIPTION                                     |                                                    |                               |                                       | BY      | APPD      | REVE |
|       |               | REVISIONS                                       |                                                    |                               |                                       |         |           |      |
| CUST  | _             |                                                 | FLUID CO<br>INEERED                                |                               |                                       |         | С.        |      |
|       | · · · · ·     |                                                 |                                                    |                               |                                       | vi)     |           |      |
| JOB   | No            | 7749304 PURCHASE ORDER No                       |                                                    |                               |                                       |         |           |      |
| TITLE | MS1           | D-A150                                          | LOOR PV                                            | (C)                           |                                       | PD      |           |      |
|       |               |                                                 | L ARRANC                                           |                               |                                       | _, ,    |           |      |
|       |               | GLINLINA                                        |                                                    |                               |                                       |         |           |      |
|       |               |                                                 | MINENT FLUID CONTROLS I<br>ITTEN CONSENT OF PROMIN |                               |                                       |         | र         |      |
| E     | NGINEERS SEAL |                                                 |                                                    | _                             |                                       |         |           | ~    |
|       |               |                                                 | Pro                                                | ٦ľ                            | Mir                                   |         | nt        | R    |
|       |               |                                                 | , I I 🗸                                            |                               | VIII                                  |         |           | L    |
|       |               | ProMinent THE PROMINENT GROUP OF COMPANIES      |                                                    |                               |                                       |         |           |      |
|       |               |                                                 |                                                    |                               |                                       |         |           |      |
|       |               |                                                 | BURGH, PA USA                                      | , \                           | WWW.PROM                              | /INENT. | US        |      |
|       |               | PROMINENT FLUID CONTROLS LTD.                   |                                                    | PROMINENT FLUID CONTROLS INC. |                                       |         |           |      |
|       |               | 490 SOUTHGATE DRIVE.<br>GUELPH, ONTARIO, CANADA |                                                    |                               | RIDC PARK WEST<br>136 INDUSTRY DRIVE. |         |           |      |
|       |               | N1H 6J3                                         |                                                    |                               | SBURGH P.A                            |         | 5275      |      |
|       |               | TEL. 519 836 5692                               | FAX. 519 836 5226                                  |                               | 12 787 2484                           |         | 2 787 070 | )4   |
|       |               | DESIGNED GJS APPROVED                           |                                                    |                               |                                       |         |           |      |
|       |               | DRAWN GJS SCALE N.T.S.                          |                                                    |                               |                                       | S.      |           |      |
|       |               | CHECKED                                         | DTH                                                | DAT                           | E                                     | 01/28/  | /08       |      |
| DWG   | No            |                                                 |                                                    |                               | REV                                   |         | PAG       | E    |
|       | 774           | 19304-200                                       |                                                    |                               | 0                                     |         | 1/1       |      |
|       |               |                                                 |                                                    |                               | U U                                   |         |           |      |