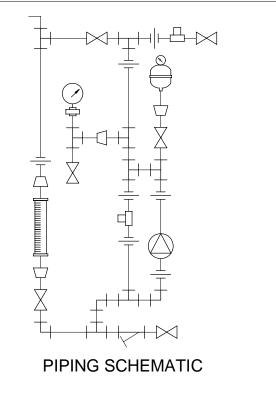

NOTES:

- 1. ALL PIPING AND FITTINGS SHALL BE 1-1/2" SCH. 80 PVC SOCKET WELD WITH VITON SEALS UNLESS OTHERWISE REQUIRED BY COMPONENTS.
- 2. ALL DIMENSIONS ARE IN INCHES AND ARE SHOWN FOR REFERENCE ONLY.

| 0     | 01/28/08      | FIRST ISSUE                                     |                                                    |                               |                                       | GJS     |           |      |
|-------|---------------|-------------------------------------------------|----------------------------------------------------|-------------------------------|---------------------------------------|---------|-----------|------|
| REV   | DATE          | DESCRIPTION                                     |                                                    |                               |                                       | BY      | APPD      | REVE |
|       |               | REVISIONS                                       |                                                    |                               |                                       |         |           |      |
| CUST  | _             |                                                 | FLUID CO<br>INEERED                                |                               |                                       |         | С.        |      |
|       | · · · · ·     |                                                 |                                                    |                               |                                       | vi)     |           |      |
| JOB   | No            | 7749304 PURCHASE ORDER No                       |                                                    |                               |                                       |         |           |      |
| TITLE | MS1           | D-A150                                          | LOOR PV                                            | (C)                           |                                       | PD      |           |      |
|       |               |                                                 | L ARRANC                                           |                               |                                       | _, ,    |           |      |
|       |               | GLINLINA                                        |                                                    |                               |                                       |         |           |      |
|       |               |                                                 | MINENT FLUID CONTROLS I<br>ITTEN CONSENT OF PROMIN |                               |                                       |         | र         |      |
| E     | NGINEERS SEAL |                                                 |                                                    | _                             |                                       |         |           | ~    |
|       |               |                                                 | Pro                                                | ٦ľ                            | Mir                                   |         | nt        | R    |
|       |               |                                                 | , I I 🗸                                            |                               | VIII                                  |         |           | L    |
|       |               | ProMinent THE PROMINENT GROUP OF COMPANIES      |                                                    |                               |                                       |         |           |      |
|       |               |                                                 |                                                    |                               |                                       |         |           |      |
|       |               |                                                 | BURGH, PA USA                                      | , \                           | WWW.PROM                              | /INENT. | US        |      |
|       |               | PROMINENT FLUID CONTROLS LTD.                   |                                                    | PROMINENT FLUID CONTROLS INC. |                                       |         |           |      |
|       |               | 490 SOUTHGATE DRIVE.<br>GUELPH, ONTARIO, CANADA |                                                    |                               | RIDC PARK WEST<br>136 INDUSTRY DRIVE. |         |           |      |
|       |               | N1H 6J3                                         |                                                    |                               | SBURGH P.A                            |         | 5275      |      |
|       |               | TEL. 519 836 5692                               | FAX. 519 836 5226                                  |                               | 12 787 2484                           |         | 2 787 070 | )4   |
|       |               | DESIGNED GJS APPROVED                           |                                                    |                               |                                       |         |           |      |
|       |               | DRAWN GJS SCALE N.T.S.                          |                                                    |                               |                                       | S.      |           |      |
|       |               | CHECKED                                         | DTH                                                | DAT                           | E                                     | 01/28/  | /08       |      |
| DWG   | No            |                                                 |                                                    |                               | REV                                   |         | PAG       | E    |
|       | 774           | 19304-200                                       |                                                    |                               | 0                                     |         | 1/1       |      |
|       |               |                                                 |                                                    |                               | U U                                   |         |           |      |