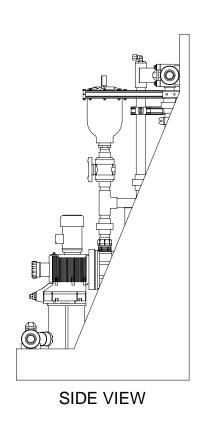

## NOTES:

- 1. ALL PIPING AND FITTINGS SHALL BE 1-1/2" SCH. 80 PVC SOCKET WELD WITH VITON SEALS UNLESS OTHERWISE REQUIRED BY
- 2. ALL DIMENSIONS ARE IN INCHES AND ARE SHOWN FOR REFERENCE ONLY.

| Α         | 09/02/09 | REVISED PER UP-DATED PARTS | ALS |      |      |  |  |  |  |
|-----------|----------|----------------------------|-----|------|------|--|--|--|--|
| 0         | 01/28/08 | FIRST ISSUE                | GJS |      |      |  |  |  |  |
| REV       | DATE     | DESCRIPTION                | BY  | APPD | REVD |  |  |  |  |
| REVISIONS |          |                            |     |      |      |  |  |  |  |

MAXIMUM TESTING PRESSURE = 150 PSI MAXIMUM OPERATING PRESSURE = 58-100 PSI CHEMICAL SERVICE =

7749304-200

Α 1/1