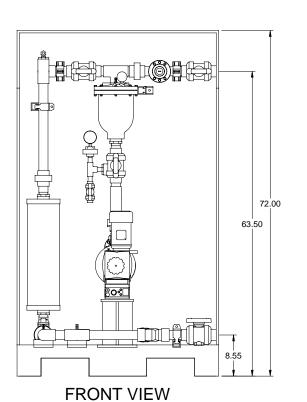

## NOTES:

- 1. ALL PIPING AND FITTINGS SHALL BE 1-1/2" SCH. 80 PVC SOCKET WELD WITH VITON SEALS UNLESS OTHERWISE REQUIRED BY
- 2. ALL DIMENSIONS ARE IN INCHES AND ARE SHOWN FOR REFERENCE ONLY.

| Α         | 09/02/09 | REVISED PER UP-DATED PARTS | ALS |      |      |  |  |  |  |
|-----------|----------|----------------------------|-----|------|------|--|--|--|--|
| 0         | 01/28/08 | FIRST ISSUE                | GJS |      |      |  |  |  |  |
| REV       | DATE     | DESCRIPTION                | BY  | APPD | REVD |  |  |  |  |
| REVISIONS |          |                            |     |      |      |  |  |  |  |

MAXIMUM TESTING PRESSURE = 150 PSI MAXIMUM OPERATING PRESSURE = 58-100 PSI CHEMICAL SERVICE =

7749304-200

Α 1/1