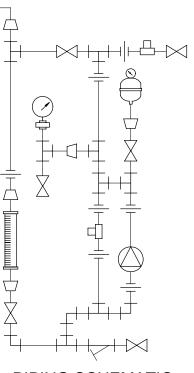

## PIPING SCHEMATIC

## NOTES:

- 1. ALL PIPING AND FITTINGS SHALL BE 1-1/2" SCH. 80 PVC SOCKET WELD WITH VITON SEALS UNLESS OTHERWISE REQUIRED BY
- 2. ALL DIMENSIONS ARE IN INCHES AND ARE SHOWN FOR REFERENCE ONLY.

| Α         | 09/02/09 | REVISED PER UP-DATED PARTS | ALS |      |      |  |  |  |  |
|-----------|----------|----------------------------|-----|------|------|--|--|--|--|
| 0         | 01/28/08 | FIRST ISSUE                | GJS |      |      |  |  |  |  |
| REV       | DATE     | DESCRIPTION                | BY  | APPD | REVD |  |  |  |  |
| REVISIONS |          |                            |     |      |      |  |  |  |  |