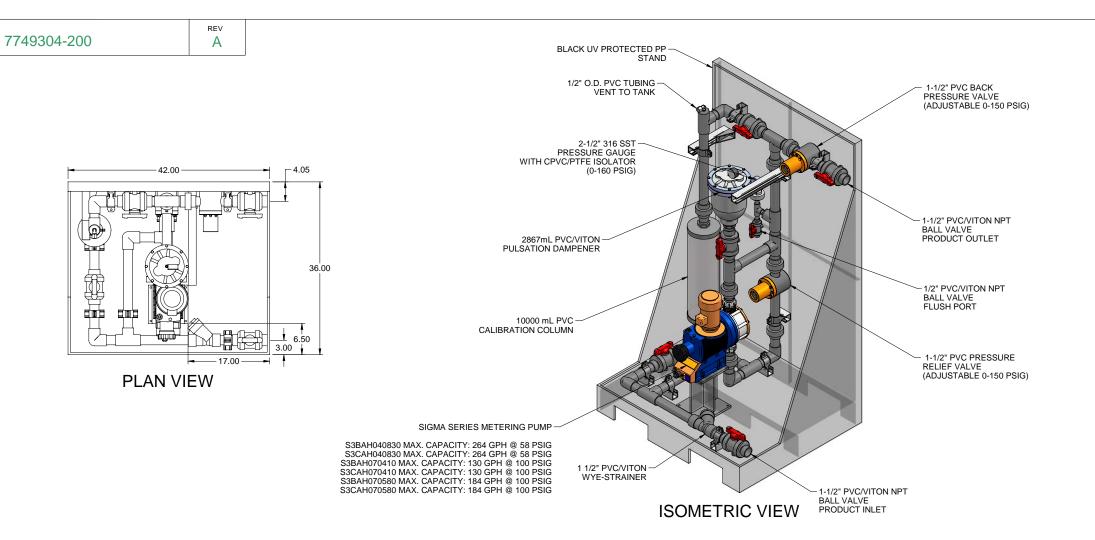

## NOTES:

- 1. ALL PIPING AND FITTINGS SHALL BE 1-1/2" SCH. 80 PVC SOCKET WELD WITH VITON SEALS UNLESS OTHERWISE REQUIRED BY
- 2. ALL DIMENSIONS ARE IN INCHES AND ARE SHOWN FOR REFERENCE ONLY.

| Α         | 09/02/09 | REVISED PER UP-DATED PARTS | ALS |      |      |  |  |  |  |
|-----------|----------|----------------------------|-----|------|------|--|--|--|--|
| 0         | 01/28/08 | FIRST ISSUE                | GJS |      |      |  |  |  |  |
| REV       | DATE     | DESCRIPTION                | BY  | APPD | REVD |  |  |  |  |
| REVISIONS |          |                            |     |      |      |  |  |  |  |

MAXIMUM TESTING PRESSURE = 150 PSI MAXIMUM OPERATING PRESSURE = 58-100 PSI CHEMICAL SERVICE =

7749304-200

Α 1/1